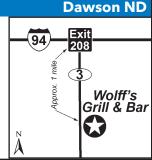

#### 4 THE HAVEN CAMPGROUND

BIG PULL FHU 15 20 30 50+ 7 ATV

3790 31st Ave NE, Harvey ND 58341 **GPS:** 47.961924, -99.920295 **P:** (701) 324-2820

W: www.havencampground.com

E: nfrbl@gondtc.com RV: \$20 PA: \$10 1: 8 total RV sites with full hookups. Large pull through sites that can accommodate any size RV. Wood available for campfires in our Native Field Rock Fire Pits. New 15' enclosed sitting gazebo for all weather enjoyment while sitting and visiting. We are a North Dakota Certified Campground. Scenic area with lots of wildlife, surrounded by peaceful hills. Large recreation area. Lots of trees for wind protection. We now have 3 very comfortable rentals with lots of room to relax; all you need to bring is food and personal items! Deluxe rental unit also available, a real Man Cave,

D: 12 miles North of Harvey, ND. On Hwy 3, then 1 mile East on 37th ST NE and 1 mile North on 31st Ave NE. Park

N: Open Memorial Day until end of September. We do allow camping after that weather permitting until freezing weather. P.A. discount is not valid on Holidays and Holiday Weekends.