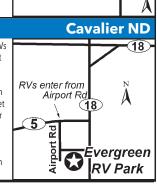

#### 7 WOLFF'S GRILL & BAR

313 Hwy 3 SE, Dawson ND 58428 **GPS:** 46.866326, -99.750379

P: (701) 327-8433  $\pmb{W\text{:}} \ \text{www.wolffsgrillandbar.com}$ E: wolffsgrillandbarllc@hotmail.com

RV: \$30 PA: \$15

1: Newly built Grill & Bar with great food, friendly staff & clean atmosphere. We also have RV Hookups available. 26 total RV sites.

D: From I-94, take Exit 208 towards ND-3. Turn south onto ND-3 and go approximately 1 mile. The park is on the east side of ND-3.