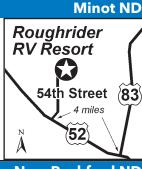

# 3 ROUGHRIDER RV RESORT

500 54th ST NW, Minot ND 58703 **GPS:** 48.241718, -101.371042

P: (701) 852-8442

W: www.roughriderrvresort.com E: manager@roughriderrvresort.com

RV: \$45 PA: \$22.50

1: 118 total RV sites, can accommodate RV's up to 45ft.

D: Located approximately 4 miles from Minot. From 83N, get off on US 2/US 52 towards Williston. Head west on US 2/US 52 about 4 miles. Then turn right on 54th St NW. Go 1/2 mile down to Roughrider RV Resort.