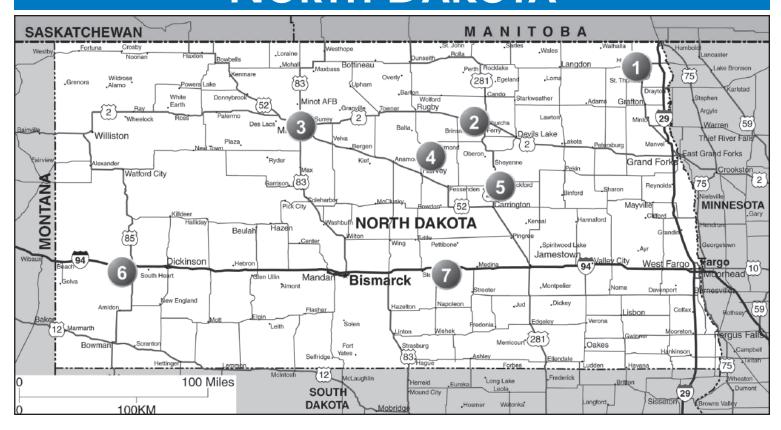

## 1 EVERGREEN RV PARK

403 Boundary Rd W, Cavalier ND 58220 **GPS:** 48.790368, -97.626428 **P:** (701) 520-1624, (701) 341-9808 **W:** https://evergreenrvcavalier.com

RV: \$30 PA: \$15

BIG PULL BACK FHU 30 50 FIGURE WIF IN SERVER WIF IN SERVER

**D:** All RV's must enter the park from airport road due to local traffic ordinance. From Hwy 5 in Cavalier; turn south on the west side of the train tracks towards the airport (there currently is no street sign, it is the first and only street going south on the west side of the tracks). Turn east on Boundary Road and the park will be immediately on your right. Call with questions.