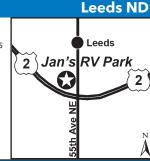

# 2 JAN'S RV PARK, LLC

500 2nd Ave SE, Leeds ND 58346 GPS: 48.285218, -99.438019

P: (701) 466-2244

W: www.jansstallmallrvpark.com E: ians.rv.park@gmail.com RV: \$30 PA: \$15

1: 14 sites. Can accommodate any size RV. Indoor restroom with shower.

D: Located 30 miles from Devils Lake and Rugby. 3rd Leeds Exit when coming from the East. 2nd Leeds Exit when coming from the West. Right next to Hwy 2 on the north side. Gray building with red roof.

N: Open April thru October (weather permitting). PA discount is valid for one night. No need to make reservations, just choose your spot & register at the north end of the gray and red building.