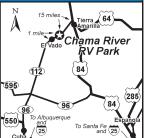

D: Located 15 miles from Tierra Amarilla and 30 miles from Chama. From Albuquerque: I-25 north, taking NM Hwy

84 going through Espanola. Continue onto Tierra Amarilla, turning west on NM Hwy 112 to El Vado. RV Park is just

below the dam. Alternate Route: I-25 north to 550. Take 550 north through Cuba, NM. Then take Hwy 96, cutting off

on Hwy 112 (just past Lindrith, NM). Hwy 112 leads to El Vado Dam. Cross dam and follow 112 to Chama River RV Park just below the dam. NOTE: last 15 miles to the dam is a dirt road. Please call ahead to check road conditions.

BACK FHU 20 30 50 🕞 Fill MIR 🖚 📜 💽 ATV 😒 N: P.A. discount is valid Monday through Thursday only. Self contained units only (no shower facilities in park).