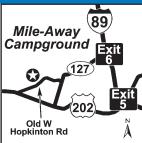

#### 9 MILE-AWAY CAMPGROUND

479 Old West Hopkinton Rd, Henniker NH 03242 **GPS:** 43.187906, -71.771112 P: (603) 428-7616, (800) 787-4679

W: www.mileaway.com E: camping@mileaway.com RV: \$45\* PA: \$22.50\* TENT: \$33\* PA: \$16.50\*

D: Located 15 mi from Conord, NH and 79 mi from Boston, MA. From the S: From I-89 N, take Exit 5 W onto 202 & 9. Go approx 5 mi to 2nd flashing yellow light, take R onto Old West Hopkinton Rd. Go 1 mile, and camp is on L. From the N: Go S on I-89 to Exit 6, take R following Rte 127 until Hopkinton Dam, after crossing the dam, go R up hill, at the top take Lat triangle. Continue straight thru the next 4-way intersection, campground on R (about 1.5 mi from dam).

N: Open year-round. PA is valid Sun thru Thurs. PA not valid during holiday weekends. Reservations recommended. Drive-ups welcome. \*\$3 additional for A/C, Electric Heat or 50-amp service. Rates are for up to 4 adult or 2 adults & their children. \$7 per add'l person (12 years and older), and \$8 per add'l person during holidays.