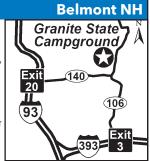

#### 7 GRANITE STATE CAMPGROUND

2 Cycle Ln. Belmont NH 03220 GPS: 43.476243, -71.466914 **P:** (603) 393-6003, (508) 274-8302

E: baypointrt@comcast.net RV: \$45 PA: \$22.50

I: 8 total RV sites, can accommodate RVs up to 40ft.

D: Located 8 miles from Laconia and 20 miles from Concord. From Concord NH: I-93 to 393 east, Rt 106 past the racetrack and campground is on the left. From the North: I-93 to Exit 20, take 140 east to Rt 106, go north on 106 and campground is on the left.

N: Open March thru October (weather permitting). Reservations accepted. Please call head to check availability. PA discount is not valid during Bike Week and the week prior to Father's Day. PA discount BACK FHU PHU 200 300 500 Fig. 10 July 41th W/D applies to nightly rate only and cannot be combined with another discount or special offer. \*Rates are for 2 adults and 1 child. \$10 for each add'l person.