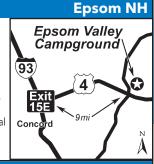

#### 8 EPSOM VALLEY CAMPGROUND

990 Suncook Valley Hwy, Epsom NH 03234 **GPS:** 43.233139, -71.361275

P: (603) 736-9758

W: www.epsomvalleycampground.com

E: epsomvalley@verizon.net RV: \$40\* PA: \$20\* TENT: \$30\* PA: \$15\*

PULL BACK FHU PHU AMP DUNP WIFI FIF WD 🖚 M IN ICE

1: 30 total RV sites, can accommodate RVs up to 38ft, cooling river, mini golf.

D: Located 9 miles from Concord and 20 miles from Manchester. From Interstate 93: Take exit 15E in Concord, NH and proceed east on Routes 393 to 4 & 202. at the Epsom Traffic Circle, go north on Route 28. The campground is located 1500 feet north of the Epsom Traffic Circle on the right

N: Open May 15th thru October 12th. Reservations suggested, mention PA when making reservations. PA is not valid during holidays and special events (call for details). PA is not valid for groups and rallies. Cash or check only. Pets welcome. \*Rates are for 2 adults and 2 children under 18. \$6 for each additional