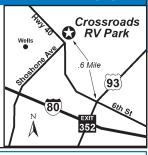

#### 1 CROSSROADS RV PARK

704 6th St, Wells NV 89835 GPS: 41.108448, -114.961456

P: (775) 777-6787 W: www.crossroadsrvpark.us E: 634crossroads@gmail.com RV: \$30\* PA: \$15\*

1: 22 total RV sites. Can accommodate any size RV. 2 Sites with 50 Amp. Full service RV service available at your site.

D: From I-80 Eastbound - take Exit 352. Turn Left onto US 93, and then left at 4-way stop. Go 1/2 mile and the park is on the left. From I-80 Westbound - take Exit 352, proceed through 4-way stop, go 1/2 mile and park is on the left. From US 93, go west at the 4-way stop, park is on left 1/2 mile.