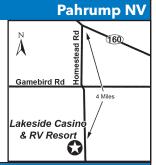

#### 2 LAKESIDE CASINO & RV RESORT

5870 S Homestead Road, Pahrump NV 89048 **GPS:** 36.13215, -115.95895 P: (775) 751-7770, (888) 558-5253 W: www.lakesidecasinopahrump.com RV: \$49-90\* PA: \$24.50-45\*

1: 159 total RV sites, can accommodate RVs up to 98'. Resort offers WiFi (\$), 4 comfort stations, horseshoes, 7 acre lake, pedal boats, kayaks, beach, cabanas, Lakeside Casino, bar, cafe, amphitheater, and much more!

D: From Nevada State Highway 160 turn south on Homestead Rd. 4 miles to Lakeside Casino & RV Resort.

N: PA discount is valid for 3 nights. PA is valid once every 30 days. PA cannot be combined with any other offers or rate plans. Pets allowed, maximum of 2 pets. \*Plus tax. Nightly rates will vary based on occupancy.