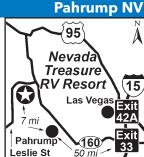

#### 2 NEVADA TREASURE RV RESORT

301 W Leslie St. Pahrump NV 89060 **GPS:** 36.312012, -116.017384 P: (775) 751-1174, (800) 429-6665

W: www.NVTreasure.com

RV: \$49-71\* PA: \$24.50-35.50\*

1: Highly rated (Good Sam 10/10/10 and Top 100 Parks) luxury RV Resort w/202 RV sites accom RVs up to 60ft. FREE WiFi, 2 outdoor pools w/10-ft. waterfall, Jacuzzi, indoor spa w/saunas, fitness center w/Cybex equipment, putting green, ATV trails, ice, dog park, gaming machines, 6 lane bowling alley, gift shop, convention halls for rallies, bar & NEW restaurant.

D: Located 60mi NWt of Las Vegas, 50mi from Death Valley, 7mi NW of Pahrump on Hwy 160 at corner of Hwy160 & Leslie

N: PA not valid Sept thru April. PA not valid Fri, Sat & Sun nights. PA is valid for 1 night. Please see management for discounts on longer stays. PA is not valid during rallies, holidays, holiday weekends, & week leading up to holiday. One BIG BACK FHU 20 30 50 DUID WIFT HIT WIFT BACK PLANT OF SAM Office & pool good OAM 10DM Strang and 10DM & formation of the same between 10PM & 8AM. Office & pool open 9AM-10PM, laundry 8AM-10PM & fitness center 9AM-8PM. Pets welcome. Some restrictions on breeds. \*Plus tax. Access during secured hours w/access pass only w/deposit required.