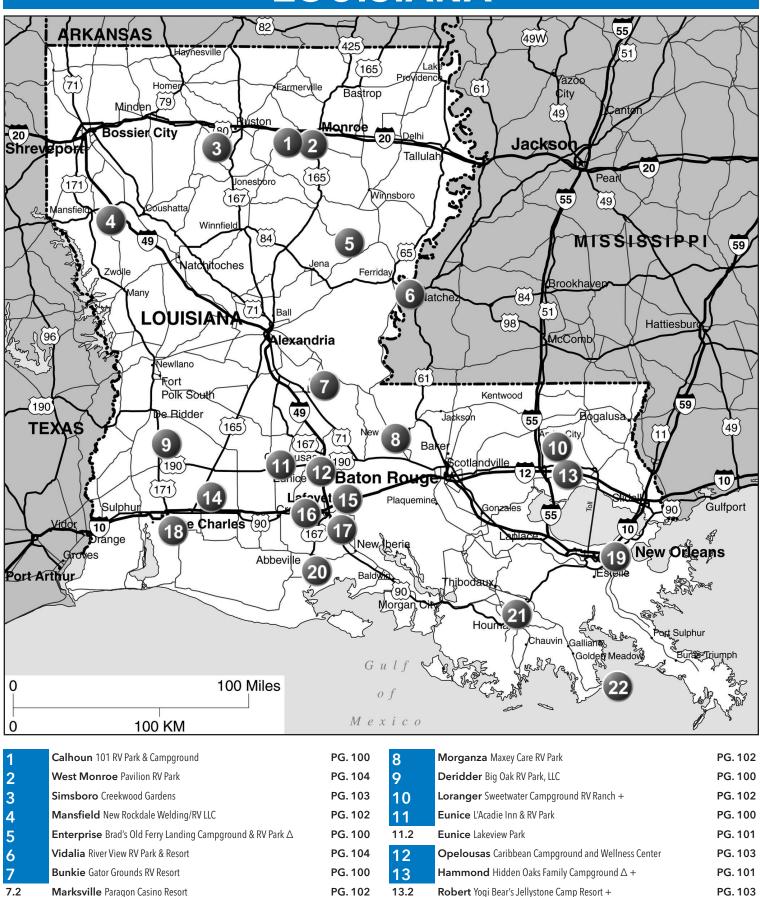

## LOUISIANA

Also Offers: △ = 50% Off Tent Rate, + = Rental Accommodations (Cabins, Hotel Rooms, Etc) Discounts - See Pgs 286-296

# LOUISIANA

| 14   | Kinder Quiet Oaks RV Park $\Delta$                            | PG. 101 | 19   | New Orleans Parc D'Orleans, Inc           | PG. 102 |
|------|---------------------------------------------------------------|---------|------|-------------------------------------------|---------|
| 15   | Breaux Bridge Poche's RV Park & Fish-N-Camp                   | PG. 99  | 19.2 | New Orleans Pontchartrain Landing         | PG. 103 |
| 16   | Duson Frog City RV Park                                       | PG. 100 | 19.3 | New Orleans Three Oaks and a Pine RV Park | PG. 103 |
| 17   | Broussard Maxie's Campground                                  | PG. 99  | 20   | Abbeville Ace RV Park                     | PG. 99  |
| 17.2 | Saint Martinville Catfish Heaven Aqua Farm & RV Park $\Delta$ | PG. 103 | 20.2 | Abbeville Audubon RV Park                 | PG. 99  |
| 17.3 | Youngsville Acadian Oasis RV Park                             | PG. 104 | 21   | Houma Capri Court Campground              | PG. 101 |
| 18   | Lake Charles Gates at McNeese RV Community                    | PG. 102 | 22   | Grand Isle Island House RV Park, LLC      | PG.101  |
|      | -                                                             |         | 22.2 | Grand Isle Xtreme Beachside RV Resort     | PG. 101 |