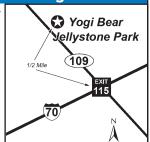

### 7 YOGI BEAR'S JELLYSTONE PARK

5964 S State Rd 109, Knightstown IN 46148 **GPS:** 39.845911, -85.561574

P: (765) 737-6585 W: www.jellystoneindy.com

E: info@jellystoneindy.com RV: \$52-62\* PA: \$26-31\* TENT: \$33\* PA: \$16.50\*

D: Located 25 mi east of Indianapolis. From I-70, Exit 115, go ½ mi on State Rd 109. Entrance is on the right just past the Love's Truck Stop.

BIG PULL BACK FHU PHU 30 50 F. DUIP 50 WIF FIFT N: Open April through October. P.A. discount is valid for five days maximum. P.A. discount is not valid on Friday, Saturday, and/or Holidays. \*Rates are based on 2 adults and 4 children, \$5.00 additional charge for each extra person per night. TM & © Hanna Barbera. (s22)