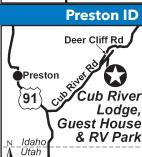

### 7 CUB RIVER LODGE, GUEST HOUSE & RV PARK LLC

1942 Deer Cliff Road, Preston ID 83263 **GPS:** 42.128468, -111.705192 P: (208) 852-2124, (701) 621-0095 W: www.cubriverguestranch.com

RV: \$35\* PA: \$17.50\* TENT: \$15\* PA: \$7.50\*

D: Located 12 mi SE from Preston, ID & 30 mi N from Logan, UT. Take US 91, 3 mi SE of Preston, ID or US 91, 22 mi N from Logan, UT (Pioneer Scenic Byway). Turn E on Cub River Road (2800 So.), then travel E 8.5 miles to Cub River Lodge at Deer Cliff Road. Take the right Y, & check-in at office on the right.