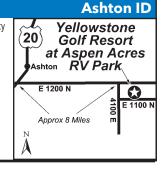

#### 4 YELLOWSTONE GOLF RESORT AT ASPEN ACRES RV PARK

4179 E 1100 N, Ashton ID 83420 GPS: 44.041753, -111.322641

P: (208) 652-3524

W: www.yellowstonegolfresort.com

E: ygr.office@gmail.com RV: \$50\* PA: \$25\*

ATV MEN COICE

I: 42 total RV sites. Can accommodate any size RV. Pads are gravel on top of soil. Most sites have privacy and are close to restrooms and laundry. 18 hole executive golf course.

D: 64 miles from Jackson, WY and West Yellowstone, MT. From US 20, 1 mile S of Ashton. Turn toward the east (tetons) and go approx 7.5 miles & turn right on 4100 East. Turn left at the stop sign @ 1100 North. Entrance is at the top of the hill on the left. Proceed down to the barn to check-in.