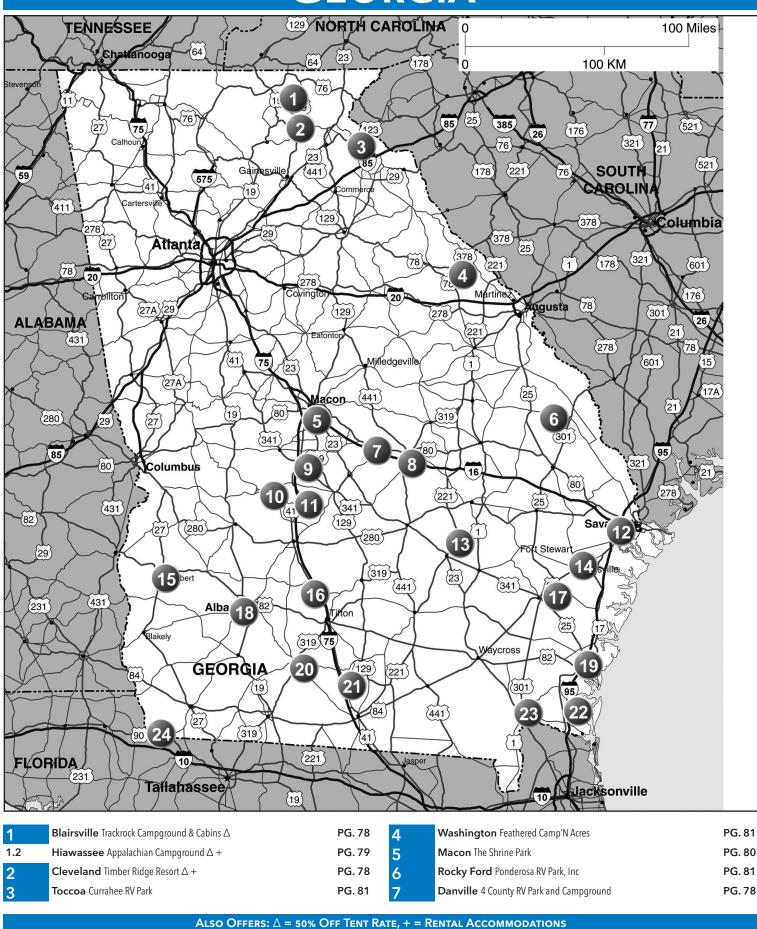

# GEORGIA

| 8  | Dublin Honeysuckle Farm RV Park             | PG. 79 | 17   | Jesup Mossy Oaks RV Park And Campground                 | PG. 80 |
|----|---------------------------------------------|--------|------|---------------------------------------------------------|--------|
| 9  | Perry Crossroads Travel Park                | PG. 80 | 18   | Albany Creekside RV Park $\Delta$ +                     | PG. 77 |
| 10 | <b>Montezuma</b> Roadhouse RV Park $\Delta$ | PG. 80 | 18.2 | Albany Exchange Club RV Park                            | PG. 77 |
| 11 | Unadilla Southern Trails RV Resort          | PG. 81 | 19   | Brunswick Southern Retreat RV Park                      | PG. 78 |
| 12 | Savannah Creekfire RV Resort and Campground | PG. 81 | 20   | Moultrie Moultrie RV Park                               | PG. 80 |
| 13 | Hazlehurst Towns Bluff Park                 | PG. 79 | 21   | Hahira Cain's Creekside RV Park                         | PG. 79 |
| 14 | Hinesville Happy Campers RV Park            | PG. 80 | 22   | Woodbine Walkabout Camp & RV Park                       | PG. 81 |
| 15 | Cuthbert City Limits RV Resort              | PG. 78 | 23   | Folkston Jenny Ridge Venue & RV Park                    | PG. 79 |
| 16 | Ashburn Wanee Lake Golf Course & RV Park    | PG. 77 | 24   | <b>Bainbridge</b> Yaya's Lake Seminole RV Park $\Delta$ | PG. 77 |

#### Also Offers: $\triangle$ = 50% Off Tent Rate, + = Rental Accommodations (Cabins, Hotel Rooms, Etc) Discounts - See Pgs 286-296

| 18 CREEKSIDE RV PARK                                                                                                                                          |                                                                                                                                                                                                                                                                                                                                                              | Albany G                                                                                   |
|---------------------------------------------------------------------------------------------------------------------------------------------------------------|--------------------------------------------------------------------------------------------------------------------------------------------------------------------------------------------------------------------------------------------------------------------------------------------------------------------------------------------------------------|--------------------------------------------------------------------------------------------|
| 1437 Hancock Rd, Albany GA 31705<br>GPS: 31.452682, -84.117564<br>P: (229) 886-0504<br>W: www.crypark.com                                                     | I: 61 total RV sites, can accommodate RVs up to 44ft, FREE ice and wood for campfires. Camper rental, fire rings, ice, BBQ, creek on the back side of property, fishing pond, biking, hiking, ATV, nature watching, playground, horseshoes, recycling.                                                                                                       | Albany                                                                                     |
| RV: \$30-35* PA: \$15-17.50*<br>TENT: \$15-20* PA: \$7.50-10*                                                                                                 | D: Traveling South on US 19/Liberty Expressway: from Albany, GA merge into the L lane & exit on turn ramp, then turn left onto Hancock Rd. Park is on L. Traveling north of US 19 / Liberty Expressway: go north toward Albany, GA. Stay in the right hand lane. Exit onto the turn ramp and turn R onto Hancock Rd. Park is on L.                           | Creekside                                                                                  |
| IG PULL BACK FHU PHU AND AMD AMD AMD THU DIN 500 THU PHU AND AMD AMD AMD THU DIN 500 DIN 500 THU PHU AMD                  | N: Open year-round! Reservations required. PA is valid for 5 nights maximum. Credit cards accepted. Pets welcome. *Plus 7% sales tax. Rates: 30 amp site \$30 and 50 amp site \$35. Dry tent sites \$15 and tent sites with water & electric \$20.                                                                                                           | f Hancock R<br>167 feet                                                                    |
| 8 EXCHANGE CLUB RV PARK                                                                                                                                       |                                                                                                                                                                                                                                                                                                                                                              | Albany G                                                                                   |
| 810 S Westover Rd, Albany GA 31707<br>GPS: 31.549214, -84.222782                                                                                              | I: Quiet but close to stores and entertainment with 112 total RV sites, can accommodate RVs up to 40ft.<br>Horse stalls are available.                                                                                                                                                                                                                       | Gillionville Rd                                                                            |
| P: (229) 317-0444<br>W: https://exchangeclubofalbany.org<br>RV: \$30-35 PA: \$15-17.50                                                                        | <b>D</b> : Off Slappey Blvd take Oakridge west to Exchange Club Fair Grounds. RV entrance is off Oakridge. Off Gillionville Rd take Westover south to the Fairgrounds. Go to intersection of Westover and Oakridge and tune left on Oakridge. Entrance to RV Park is on Oakridge.                                                                            | Exchange (23<br>b)<br>b)<br>b)<br>b)<br>b)<br>b)<br>b)<br>b)<br>b)<br>b)<br>b)<br>b)<br>b) |
|                                                                                                                                                               | N: PA discount applies to nightly rate only and cannot be combined with another discount or special offer. Reservations and drive-ups welcome. *Rates: 30 amp \$30, PA \$15 and 50 amp \$35, PA \$17.50.                                                                                                                                                     | vi Voakridge Dr                                                                            |
| <b>16 WANEE LAKE GOLF COURSE</b>                                                                                                                              | E & RV PARK                                                                                                                                                                                                                                                                                                                                                  | Ashburn G                                                                                  |
| 3821 Georgia Hwy 112 W, Ashburn GA 31714<br>GPS: 31.66768, -83.69573                                                                                          | I: Peace and quiet.30 total pull thru RV sites, large sites, picnic tables, nature watching, horseshoes, basketball, biking, ATV, store, and security. Tennis, swimming, & fishing are all free of charge.                                                                                                                                                   | (41)<br>(75) Å                                                                             |
| P: (229) 567-2727<br><b>N:</b> www.waneelake.com<br>E: info@waneelake.com                                                                                     | <b>D:</b> Take I-75 to Exit #82 (GA Hwy 112). Go west on GA Hwy 112 approximately 4 miles. Wanee Lake will be on your left.                                                                                                                                                                                                                                  | Ashburn                                                                                    |
| <b>RV:</b> \$45* <b>PA: \$22.50</b> *                                                                                                                         | N: Reservations are required. Discounted RV site location determined by management. PA discount is valid Monday thru Thursday nights only. PA is valid for 3 nights max. PA discount applies to nightly rate only. PA is not valid during weekends, holidays, special events and with any other discounts. *Plus tax.                                        | 32 (112)<br>Sycamore                                                                       |
| HELFHU AMPANP THE COLOR WIFE HE COUDED                                                                                                                        | Rates are for 2 people. \$5 for each additional person.                                                                                                                                                                                                                                                                                                      | Wanee Lake Golf<br>Course & RV Rark                                                        |
| <b>24</b> YAYA'S LAKE SEMINOLE RV                                                                                                                             | PARK                                                                                                                                                                                                                                                                                                                                                         | Bainbridge G                                                                               |
| 1863 Booster Club Road, Bainbridge GA 39819                                                                                                                   | I: 18 total RV sites, four 80ft long pull-thru sites, walking areas, and more!                                                                                                                                                                                                                                                                               |                                                                                            |
| GPS: 30.735328, -84.842919<br>P: (704) 999-9149<br>W: http://www.yayaslakeseminolervpark.com/<br>E: yayaslakeseminolervpark@yahoo.com<br>RV: \$35 PA: \$17.50 | <b>D:</b> Mailing address is in Bainbridge, GA; however, park is actually 2.8 miles from Chattahoochee, FL and 26 miles from Bainbridge, GA. From Highway 90, turn North onto Bolivar St. Bolivar St. becomes Booster Club Rd. traveling North into Georgia. Continue North on Booster Club Rd. and keep right at the fork. Campground will be on the right. | YaYa's ()<br>Lake Seminole<br>RV Park<br>Booster                                           |
| TENT: \$14 PA: \$7                                                                                                                                            | N: Open year-round! PA discount is valid for 5 nights max. PA discount is valid on weekends and holidays.                                                                                                                                                                                                                                                    | Club Rd Georgia<br>N Bolivar St Florida                                                    |
|                                                                                                                                                               |                                                                                                                                                                                                                                                                                                                                                              | 90                                                                                         |

#### PASSPORT AMERICA WWW.CAMP4LESS.COM (800) 283-7183 30TH ANNIVERSARY SPECIAL EDITION / 2022 **1 TRACKROCK CAMPGROUND & CABINS Blairsville GA** 1: 97 shady level campsites for tents to 40' RVs. Pull-thrus available, LP bottle fill, swimming, old-fashioned hay 141 Trackrock Camp Rd, Blairsville GA 30512 GPS: 34.863569, -83.863527 45 mi rides, horseshoes, nature watching, playground, hiking, RV storage available, and more! 76 Trackrock Gap Rd 2 8 mi P: (706) 745-2420 D: Located 16 miles from Hiawassee. From Atlanta: From I-75N take I-575N. I-575 ends and becomes APD 515/ W: www.trackrock.com Hwy 76. From the intersection of APD 515/Hwy 76 and US Hwy 129 in Blairsville, continue straight for 6.4 miles. Trackrock-Church Rd E: trackroc@windstream.net After Bitter Creek Market on the right, take next right onto Trackrock Gap Rd. Go 2.8 miles to Trackrock Church Rd. RV: \$40-45\* PA: \$20-22.50\* Turn left and go 1.1 miles. Our entrance is on left. Trackrock 25 TENT: \$30\* PA: \$15\* Campground N: Open year-round! PA is not valid May through November. PA is valid for a max stay of 5 days on any stay from PULL BACK FHU 30 ASP DUP 20 WIFI HI W WD T December through April. PA is not valid during holiday periods. Check in time 2:00pm. Check out time 12:00pm. Ω 575 Call for availability, reservations are strongly suggested. Credit cards accepted. Pets welcome. \*\$1.50 additional Call for availability, reservations are strongly suggested. Credit cards accepted. I eas we have been and two children under 16. **19 SOUTHERN RETREAT RV PARK Brunswick GA** I: 135 total RV sites accommodating RVs up to 70ft. Park offers free cable, free WiFi, TV lounge, phone, covered Southern 7445 Blythe Island Hwy, Brunswick GA 31523 pavilion, nature wataching, fitness center, playground. Fenced off-leash dog area. Sports area with air hockey, Retreat GPS: 31.144046, -81.57921 basketball, and ping pong. P: (912) 261-1025 82 303 314 mile W: www.southernretreatrypark.com D: Located 20 miles from Darien, GA and 30 miles from Kingsland, GA. Take I-95 to Exit 29 in Brunswick, GA. Go E: southernretreatrv@hotmail.com West to 2nd traffic light. Go right at light on 303, two-tenths of a mile on the left. RV: \$42\* PA: \$21\* Exit 29 217 N: PA discount is valid for 3 days maximum. PA discount valid Monday through Thursday only. Discount not valid 17 on weekends, holiday weekends or during special events. Reservations at the PA rate are accepted by phone only. RIG ITHRU BACK FHU 20 30 50 DUNP CABLE WIFI 11 Reservations require a credit card quarantee. Park rules will be given upon arrival. Quiet time is 10 P.M. to 7 A.M. 95 Pets must be leashed and cleaned up after. \*1 RV per site, 1 vehicle per site. Rates are subject to change, please call 🕲 W/DBBQ 💯 | | 🏼 🗽 CC 🛃 ICE 💼 for verification of price + tax. **Cleveland GA** 2 TIMBER RIDGE RESORT Timber Ridge Resort I: Resort offers 2 bathhouses, 2 outdoor pools, 50 acre lake, swimming beach, trails, stables, seasonal water slide, 807 Mountain Shadows Drive, Cleveland GA 30528 miniature golf, paddle/Jon boats, and much more! GPS: 34.65149, -83.80417 Cleveland 52 P: (706) 865-0495 D: Located inside private Mountain Lakes Resort only 5 mi from Helen. I-85 North from Atlanta: Continue straight W: www.timberridgepoa.com to I-985 N. Take Exit 24 (US 129 Bypass) N to Cleveland. GA 400 N from Atlanta: Follow GA 400 to the end. From the E: timberridgepoa@vahoo.com traffic light at the end of GA 400, go straight ahead on Long Branch Rd for 4.5 mi to the traffic light. Turn right onto RV: \$60\* PA: \$30\* SR 115 & 52. In Cleveland, turn left on US 129 N. From Cleveland Square: Travel N on US 129 approximately 3 mi. TENT: \$60\* PA: \$30\* Turn right on 75 Alt. Mountain Lakes is 2.5 mi on the left. (400) FHU N: Open year round. PA is valid a max of 14 days per year. PA not valid during holidays. PA not valid week before 985 and after holidays. Reservations REQUIRED by phone only, No drive-ups allowed. 24 hour security gate. Pets al-85 GAME GYM 🔍 🏀 🔺 🍋 GOLF 🥒 🍋 🏫 lowed must be on a leash & picked up after. \*Mandatory additional charge for park amenities per person, per day. AMPING MAKES N 0 **15 CITY LIMITS RV RESORT Cuthbert GA** I: Locally owned and operated. 20 total RV sites, sites were designed to accommodate the largest RVs in Eufaula 6434 US Hwy 82 W, Cuthbert GA 39840 GPS: 31.768518, -84.806729 the industry 82 P: (844) 310-0934 D: Located 25 miles from Eufaula, AL and 20 miles from Fort Gains, GA. Take US Hwy 82 towards Cuth-43 W: https://citylimitsrvresort.business.site bert. Campground is located about one mile from downtown square on south side of US Hwy 82. 25 m Cuthbei RV: \$40 PA: \$20 N: Open year-round! PA discount is valid for 2 nights max. Drive-up accommodations only (no reservations). Please call ahead to check availability. City Limits RV Resort (27 BIG BACK FHU 20 30 50 The DUNP W/D 🐼 🔭 ICE 7 4 COUNTY RV PARK AND CAMPGROUND **Danville GA** 1: 20 total RV sites, can accommodate RVs up to 65ft, all lots are 65ft by 16ft gravel with around 20ft of 405 GA Hwy 112, Danville GA 31017 4 County grass in between. All full hookup sites with fast WiFi. GPS: 32.586608, -83.231657 RV Park & P: (478) 308-3292 D: Located 20 miles from Dublin, GA. Traveling South on I-16: take Exit 32 and turn left onto Hwy 112. Campground W: www.4countyrvparkandcampground.com The park will be approximately 1 mile down the road on the left. Traveling North on I-16: take Exit 32 E: info@4countyrvparkandcampground.com 80 and turn right onto Hwy 112. The park will be approximately 1 mile down the road on the left. RV: \$40 PA: \$20 N: Open year round! Reservations are required. Reservations by phone only (PA discount does not apply to an online reservation). PA discount is valid Tuesday, Wednesday and Thursday nights only. PA discount 2011 FHU 330 550 🏝 🌑 WIFI 🖚 🔕 🐼 🕉 🛤 16 is valid for one night max. PA discount is not valid during holidays and holiday weekends. \*Plus tax. Plus

GA Hotel / Motel tax of \$5 per stay.

PASSPORT AMERICA

CC 🛱

78

| 8 HONEYSUCKLE FARM RV PA                                                                                                                                        | ARK                                                                                                                                                                                                                                                                                                                                                                                                                                                                                                                                                                                                                                                                                                                                                                                                                                                                                                                                                                                                                                                                                                                                                                                                                                                                                                                                                                                                                                                                                                                                                                                                                                                                                                                                                                                                                                                                                                                                                                                                                                                                                                                            | Dublin GA                                                                                            |
|-----------------------------------------------------------------------------------------------------------------------------------------------------------------|--------------------------------------------------------------------------------------------------------------------------------------------------------------------------------------------------------------------------------------------------------------------------------------------------------------------------------------------------------------------------------------------------------------------------------------------------------------------------------------------------------------------------------------------------------------------------------------------------------------------------------------------------------------------------------------------------------------------------------------------------------------------------------------------------------------------------------------------------------------------------------------------------------------------------------------------------------------------------------------------------------------------------------------------------------------------------------------------------------------------------------------------------------------------------------------------------------------------------------------------------------------------------------------------------------------------------------------------------------------------------------------------------------------------------------------------------------------------------------------------------------------------------------------------------------------------------------------------------------------------------------------------------------------------------------------------------------------------------------------------------------------------------------------------------------------------------------------------------------------------------------------------------------------------------------------------------------------------------------------------------------------------------------------------------------------------------------------------------------------------------------|------------------------------------------------------------------------------------------------------|
| 2866 Hwy 257, Dublin GA 31021<br>GPS: 32.502962, -82.971802<br>P: (478) 208-0629, (478) 278-5810                                                                | I: The campground is family owned and operated. On site manager during business hours (9AM-5PM).<br>31 Full Hookup RV sites and 2 Partial Hookup Sites. 8 are Pull Thru Sites. Our pond is stocked and ready<br>for fishing. Fishing is for guests only, catch and release or keep some to eat. Very clean bathhouse.                                                                                                                                                                                                                                                                                                                                                                                                                                                                                                                                                                                                                                                                                                                                                                                                                                                                                                                                                                                                                                                                                                                                                                                                                                                                                                                                                                                                                                                                                                                                                                                                                                                                                                                                                                                                          | N Dubin                                                                                              |
| E: mdsnipes@progressivetel.com<br>RV: \$40* PA: \$20*                                                                                                           | <b>D:</b> From I-16 take Exit 49 (Hwy 257). Head North toward Dublin for 1/4 mi, entrance is on right. From US Hwy 441 Bypass, take Hwy 257 S towards I-16 approximately 2 mi. Entrance to park is on the left just past 1st traffic light. Entrance & sign are lighted by street light.                                                                                                                                                                                                                                                                                                                                                                                                                                                                                                                                                                                                                                                                                                                                                                                                                                                                                                                                                                                                                                                                                                                                                                                                                                                                                                                                                                                                                                                                                                                                                                                                                                                                                                                                                                                                                                       | 2 miles 200<br>441                                                                                   |
| ULL BACK FHU PHU AMP AMP AMP III 🐼 💩 🕬 🕬                                                                                                                        | N: Please call to reserve and/or ask questions. PA is valid for 2 nights. On site manager during business hours.                                                                                                                                                                                                                                                                                                                                                                                                                                                                                                                                                                                                                                                                                                                                                                                                                                                                                                                                                                                                                                                                                                                                                                                                                                                                                                                                                                                                                                                                                                                                                                                                                                                                                                                                                                                                                                                                                                                                                                                                               | Honeysuckle<br>Farm RV Park                                                                          |
| 23 JENNY RIDGE VENUE & RV I                                                                                                                                     | PARK                                                                                                                                                                                                                                                                                                                                                                                                                                                                                                                                                                                                                                                                                                                                                                                                                                                                                                                                                                                                                                                                                                                                                                                                                                                                                                                                                                                                                                                                                                                                                                                                                                                                                                                                                                                                                                                                                                                                                                                                                                                                                                                           | Folkston GA                                                                                          |
| 2790 Second St S, Folkston GA 31537<br>GPS: 30.8143, -81.998835                                                                                                 | I: We are a new campground developing amenities. 55 total sites, accommodates RVs up to 100ft. 44 pull-<br>thru, 11 back-ins, all sites paved with city water and sewer. Dog park, nature trail & fishing.                                                                                                                                                                                                                                                                                                                                                                                                                                                                                                                                                                                                                                                                                                                                                                                                                                                                                                                                                                                                                                                                                                                                                                                                                                                                                                                                                                                                                                                                                                                                                                                                                                                                                                                                                                                                                                                                                                                     | Ň                                                                                                    |
| P: (912) 496-1172<br>W: www.jennyridgervpark.com<br>E: peteco2@windstream.net                                                                                   | D: Located 40 miles north of Jacksonville, Fl and 30 minutes south of Waycross, GA. Located 1 mile south of Folkston, GA on US Hwy 1 & 301 (also known as Second Street). We are on the east side of the Hwy 1.                                                                                                                                                                                                                                                                                                                                                                                                                                                                                                                                                                                                                                                                                                                                                                                                                                                                                                                                                                                                                                                                                                                                                                                                                                                                                                                                                                                                                                                                                                                                                                                                                                                                                                                                                                                                                                                                                                                | Folkston                                                                                             |
| RV: \$38.50* PA: \$19.25*                                                                                                                                       | N: Open year-round! Reservations are suggested. Plase call prior to arrival. PA is valid for 6 nights, then pay one night at regular rate and start over. PA is not valid during special events. Must have valid proof of membership. No RVs will be checked in and parked after 5:15PM. All RVs will be escorted to their site by park personnel. Credit cards accepted. No smoking. Pets welcome. *Rates are for 2 people. \$5 for each additional person. Credit cards add \$1 per night.                                                                                                                                                                                                                                                                                                                                                                                                                                                                                                                                                                                                                                                                                                                                                                                                                                                                                                                                                                                                                                                                                                                                                                                                                                                                                                                                                                                                                                                                                                                                                                                                                                   | 23<br>Ridge<br>Venue &<br>RV Park                                                                    |
| 21 CAIN'S CREEKSIDE RV PARK                                                                                                                                     |                                                                                                                                                                                                                                                                                                                                                                                                                                                                                                                                                                                                                                                                                                                                                                                                                                                                                                                                                                                                                                                                                                                                                                                                                                                                                                                                                                                                                                                                                                                                                                                                                                                                                                                                                                                                                                                                                                                                                                                                                                                                                                                                | Hahira GA                                                                                            |
| 6143 US Highway 41 North, Hahira GA 31632<br>GPS: 31.008976, -83.376151<br>P: (229) 794-9416<br>W: www.creeksidervpark.yolasite.com<br>E: rvcain@windstream.net | I: Big Rig Friendly! 54 total RV sites, most sites are 100ft long x 40ft wide w/25ft wide interior gravel road with a 100ft radius cul-de-sac, 17 pull thrus, back ins, 19 sites have long concrete parking pads & half of our sites front on the water. FREE WiFi, rocking chairs across front porch of the office for your enjoyment & relaxation, registration room, stocked 2.5 acre fishing pond. We have 30 beautiful ducks! You may watch and feed if you wish! We have 12 security lights throughout the park this makes one's walking more enjoyable during cooler evening hours.                                                                                                                                                                                                                                                                                                                                                                                                                                                                                                                                                                                                                                                                                                                                                                                                                                                                                                                                                                                                                                                                                                                                                                                                                                                                                                                                                                                                                                                                                                                                     | Cain's<br>Creekside RV<br>Park                                                                       |
| RV: \$50* PA: \$25*                                                                                                                                             | D: Located 1 mi from Hahira & 10 mi from Valdosta. Exit Interstate 75 (I-75) at Exit 29. From the I-75 ramp head E on Highway 122, 1 mi to the red light. Then turn left heading N on Highway 41 for 1 mile and we will on your left. We are exactly 2 mi from I-75.                                                                                                                                                                                                                                                                                                                                                                                                                                                                                                                                                                                                                                                                                                                                                                                                                                                                                                                                                                                                                                                                                                                                                                                                                                                                                                                                                                                                                                                                                                                                                                                                                                                                                                                                                                                                                                                           |                                                                                                      |
| ND <del>A</del> () () () () () () () () () () () () ()                                                                                                          | N: Office hours: 9AM-8PM. If we happen to be out for dinner when you arrive, feel free to park on any vacant site                                                                                                                                                                                                                                                                                                                                                                                                                                                                                                                                                                                                                                                                                                                                                                                                                                                                                                                                                                                                                                                                                                                                                                                                                                                                                                                                                                                                                                                                                                                                                                                                                                                                                                                                                                                                                                                                                                                                                                                                              |                                                                                                      |
| 13TOWNS BLUFF PARK                                                                                                                                              | of your choice. CASH only. *Rates are for 2 people, \$4.00 for each additional person. Taxes included.                                                                                                                                                                                                                                                                                                                                                                                                                                                                                                                                                                                                                                                                                                                                                                                                                                                                                                                                                                                                                                                                                                                                                                                                                                                                                                                                                                                                                                                                                                                                                                                                                                                                                                                                                                                                                                                                                                                                                                                                                         | Hazlehurst GA                                                                                        |
| 45 Riverwood Trail, Hazlehurst GA 31539                                                                                                                         | I: 25 total RV sites, 12 pull-thru sites, can accommodate RV's up to 50ft., controlled access to campground, group                                                                                                                                                                                                                                                                                                                                                                                                                                                                                                                                                                                                                                                                                                                                                                                                                                                                                                                                                                                                                                                                                                                                                                                                                                                                                                                                                                                                                                                                                                                                                                                                                                                                                                                                                                                                                                                                                                                                                                                                             | N Uvalda                                                                                             |
| <b>GPS:</b> 31.948696, -82.508706<br><b>P:</b> (912) 379-9303                                                                                                   | camping available, day use area with 2 large covered picnic areas, access to WMA horse trails, and hunting (WMA regulated - seasonal). Camping groups welcome! Ice available.                                                                                                                                                                                                                                                                                                                                                                                                                                                                                                                                                                                                                                                                                                                                                                                                                                                                                                                                                                                                                                                                                                                                                                                                                                                                                                                                                                                                                                                                                                                                                                                                                                                                                                                                                                                                                                                                                                                                                  | 5 miles 56                                                                                           |
| W: www.townsbluffpark.com<br>E: info@townsbluffpark.com<br>RV: \$32* PA: \$16*                                                                                  | <b>D:</b> Located 8 miles from Hazlehurst and 5 miles from Uvalda. From Uvalda (N), go 5 mi S on US 221, park sign is on the right, but turn left on Uvalda Landing Road. Then, turn left immediately into park entrance. Look for signs to Office/Heritage Center. From Hazlehurst (S) go 8 mi N on US 221, look for sign on the right, and turn right onto Uvalda Landing Road. Then, take an immediate left and follow campground signs to the Office/Heritage Center.                                                                                                                                                                                                                                                                                                                                                                                                                                                                                                                                                                                                                                                                                                                                                                                                                                                                                                                                                                                                                                                                                                                                                                                                                                                                                                                                                                                                                                                                                                                                                                                                                                                      | Uvalda Landing Rd                                                                                    |
| BIG PULL BACK PHU 300 500 To DUIP (WIF) HI                                                                                                                      | N. On an user while the state of the state o | (23)<br>Altamaha School Road<br>Hazlehurst                                                           |
|                                                                                                                                                                 | N: Open year-round! P.A. discount is valid Sunday through Wednesday. P.A. discount is not valid during holidays and special events. Go to www.townsbluffpark.com for more information. *Plus tax. Rates are subject to change.                                                                                                                                                                                                                                                                                                                                                                                                                                                                                                                                                                                                                                                                                                                                                                                                                                                                                                                                                                                                                                                                                                                                                                                                                                                                                                                                                                                                                                                                                                                                                                                                                                                                                                                                                                                                                                                                                                 | Hazienurst                                                                                           |
| <b>1</b> APPALACHIAN CAMPGROU                                                                                                                                   |                                                                                                                                                                                                                                                                                                                                                                                                                                                                                                                                                                                                                                                                                                                                                                                                                                                                                                                                                                                                                                                                                                                                                                                                                                                                                                                                                                                                                                                                                                                                                                                                                                                                                                                                                                                                                                                                                                                                                                                                                                                                                                                                | Hiawassee GA                                                                                         |
| 1504 Moody Hollow Rd, Hiawassee GA 30546<br>GPS: 34.829618, -83.730413                                                                                          | I: 18 total RV sites (3 pull-thrus). Welcome RVs up to 42ft. RV sites back up to the river. Wading is allowed, there are no fish. Two charming cabins available for rent. Motorcycles/Jeep/Antique Car Clubs are welcome.                                                                                                                                                                                                                                                                                                                                                                                                                                                                                                                                                                                                                                                                                                                                                                                                                                                                                                                                                                                                                                                                                                                                                                                                                                                                                                                                                                                                                                                                                                                                                                                                                                                                                                                                                                                                                                                                                                      | To Hiawassee                                                                                         |
| P: (706) 896-7243<br>RV: \$30-35* PA: \$15-17.50*<br>TENT: \$25* PA: \$12.50*                                                                                   | <b>D:</b> From Helen: Take Hwy 75 North to Hiawassee. The campground is on the right in the valley about 1/2 mile after the Appalachian Trail. From Hiawassee: Go Eon Hwy 76 and turn right on Hwy 75 heading towards Helen. It's about 7 miles down road after Deer Lodge Restaurant on L in Moody Hollow Valley.                                                                                                                                                                                                                                                                                                                                                                                                                                                                                                                                                                                                                                                                                                                                                                                                                                                                                                                                                                                                                                                                                                                                                                                                                                                                                                                                                                                                                                                                                                                                                                                                                                                                                                                                                                                                             | Approx. 7 miles                                                                                      |
| SIG PULL BACK FHU SW WIFI 11 () () () () () () () () () () () () ()                                                                                             | N: Open year round, weather permitting. PA discount is valid Mon thru Wed nights only. PA discount is not valid during holidays and holiday weekends. Reservations by phone only. Please inquire about other weekly & monthly discounts. PA applies to nightly rate only. No mini bikes, ATVs, or go carts. No fishing. Pet friendly. *Rates include tax. Rates are for up to four people. Rate is for one vehicle and RV per site. \$2 for each additional vehicle.                                                                                                                                                                                                                                                                                                                                                                                                                                                                                                                                                                                                                                                                                                                                                                                                                                                                                                                                                                                                                                                                                                                                                                                                                                                                                                                                                                                                                                                                                                                                                                                                                                                           | Brasstown 15<br>Appalachian<br>Campground<br>To Helen Appalachian<br>Moody Hollow Rd.<br>Appalachian |