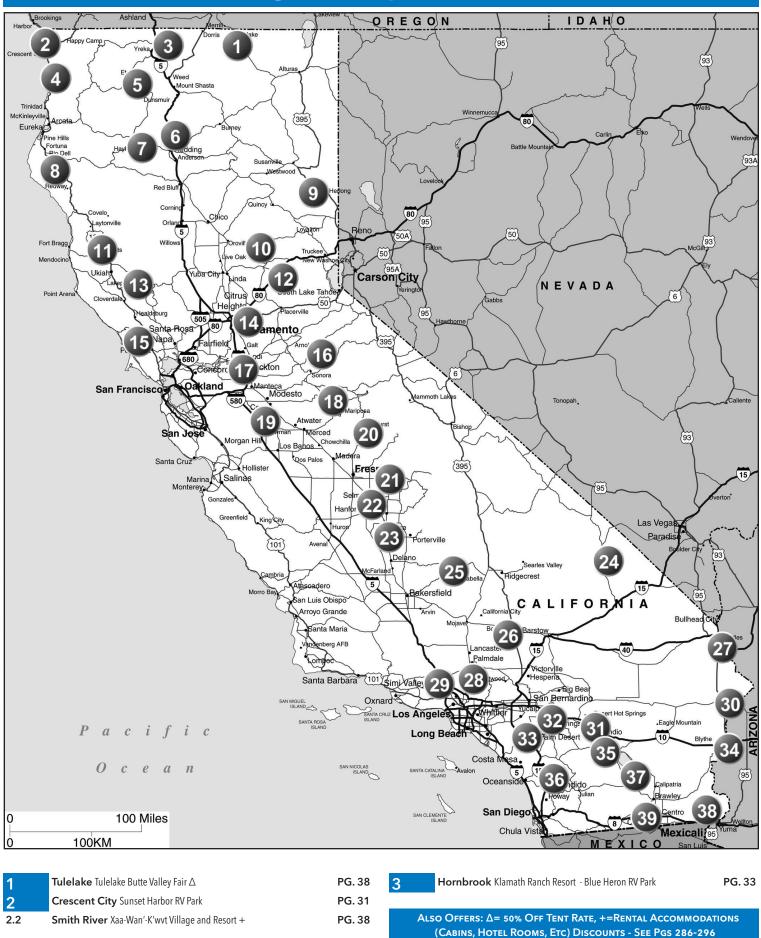

# CALIFORNIA

# CALIFORNIA

| 4    | Klamath Chinook RV Resort                                        | PG. 33 | 24       | <b>Tecopa</b> Tecopa Hot Springs Campground & Pools $\Delta$  | PG. 38 |
|------|------------------------------------------------------------------|--------|----------|---------------------------------------------------------------|--------|
| 4.2  | Klamath Golden Bear RV Park                                      | PG. 33 | 24<br>25 | Kernville Frandy Park Campground                              | PG. 33 |
| 4.3  | Klamath Klamath Camper Corral                                    | PG. 34 | 25<br>26 | <b>Boron</b> Arabian RV Oasis $\Delta$                        | PG. 30 |
| 4.4  | Klamath Klamath River RV Park                                    | PG. 34 | 20<br>27 | Needles Fender's River Road Resort +                          | PG. 35 |
| 5    | Etna Mountain Village RV Park                                    | PG. 32 | 27.2     | <b>Needles</b> Needles Marina Resort $\Delta$                 | PG. 35 |
| 6    | Lakehead Trail In RV Campground $\Delta$                         | PG. 34 | 28       | Acton Californian RV Resort                                   | PG. 30 |
| 7    | Lewiston Trinity River Resort                                    | PG. 35 | 29       | Castaic Valencia Travel Village                               | PG. 31 |
| 8    | Scotia Stafford RV Park +                                        | PG. 38 | 30       | Big River Rio Del Sol RV Haven                                | PG. 30 |
| 9    | <b>Milford</b> Honey Lake Campground $\Delta$                    | PG. 35 | 31       | Desert Hot Springs Catalina Spa & RV Resort                   | PG. 32 |
| 10   | Clipper Mills Quail Ridge RV Park                                | PG. 31 | 31.2     | Palm Springs / Desert Hot Springs Caliente Springs Resort +   | PG. 36 |
| 11   | Willits Sleepy Hollow RV Park                                    | PG. 39 | 31.3     | Palm Springs / Desert Hot Springs Sky Valley Resort           | PG. 36 |
| 12   | Dutch Flat / Gold Run Dutch Flat RV Resort                       | PG. 32 | 32       | Beaumont Country Hills RV Park Resort                         | PG. 30 |
| 13   | Lakeport Northport MH & RV Park                                  | PG. 34 | 33       | Corona Glen Ivy RV Park                                       | PG. 31 |
| 13.2 | Nice Aurora RV Park & Marina                                     | PG. 36 | 33.2     | Lake Elsinore Lake Elsinore Marina & RV Resort                | PG. 34 |
| 14   | Citrus Heights Imperial Manor Mhc And RV Park                    | PG. 31 | 33.3     | Perris Meadowbrook RV Park                                    | PG. 37 |
| 15   | <b>Duncans Mills</b> Casini Ranch Family Campground $\Delta$     | PG. 32 | 34       | Blythe Hidden Beaches River Resort, Inc.                      | PG. 30 |
| 15.2 | Santa Rosa Sonoma County Fairgrounds RV Park                     | PG. 37 | 34.2     | Blythe Mayflower Park                                         | PG. 30 |
| 16   | Camp Connell Golden Pines RV Resort and Campground               | PG. 31 | 35       | La Quinta Lake Cahuilla                                       | PG. 34 |
| 17   | Lodi Flag City RV Resort                                         | PG. 35 | 36       | Pauma Valley Oak Knoll Campground                             | PG. 37 |
| 18   | Greeley Hill / Yosemite Yosemite Westlake Campground & RV Park + | PG. 33 | 36.2     | Temecula Pechanga RV Resort                                   | PG. 38 |
| 19   | Newman Fisherman's Bend $\Delta$                                 | PG. 35 | 36.3     | Valley Center Woods Valley Kampground $\Delta$                | PG. 39 |
| 19.2 | Patterson Kit Fox RV Park                                        | PG. 36 | 37       | <b>Niland</b> Fountain of Youth Spa RV Resort $\triangle$     | PG. 36 |
| 20   | Oakhurst Oakhurst Elks 2724                                      | PG. 36 | 37.2     | Salton City Sea View Estates Spa & RV Park, LLC $\triangle$ + | PG. 37 |
| 21   | Dunlap Sequoia RV Park                                           | PG. 32 | 37.3     | Salton City West Shores RV Park & Storage                     | PG. 37 |
| 21.2 | Sanger Riverbend RV Park                                         | PG. 37 | 38       | Winterhaven Gold Rock RV & Mobile Home Park +                 | PG. 39 |
| 22   | Kingsburg Viking RV Park                                         | PG. 33 | 38.2     | Winterhaven McCoy Mobile Home & RV Park                       | PG. 39 |
| 23   | Tulare Sun and Fun RV Park                                       | PG. 38 | 39       | El Centro Rio Bend RV & Golf Resort                           | PG. 32 |

Also Offers: △ = 50% Off Tent Rate, + = Rental Accommodations (Cabins, Hotel Rooms, Etc) Discounts - See Pgs 286-296

| <b>28 CALIFORNIAN RV RESORT</b>                                                                                                                                                                                                                                                                                                                                                                                                                                                                                                                                                                                                                                                                                                                                                                                                                                                                                                                                                                                                                                                                                                                                                                                                                                                                                                                                                                                                                                                                                                                                                                                                                                                                                                                                                                                                                                                                                                                                                                                                                                                                                                |                                                                                                                                                                                                                                                                                                                                                                                                                                                                                                                                                                        | Acton                                                      |
|--------------------------------------------------------------------------------------------------------------------------------------------------------------------------------------------------------------------------------------------------------------------------------------------------------------------------------------------------------------------------------------------------------------------------------------------------------------------------------------------------------------------------------------------------------------------------------------------------------------------------------------------------------------------------------------------------------------------------------------------------------------------------------------------------------------------------------------------------------------------------------------------------------------------------------------------------------------------------------------------------------------------------------------------------------------------------------------------------------------------------------------------------------------------------------------------------------------------------------------------------------------------------------------------------------------------------------------------------------------------------------------------------------------------------------------------------------------------------------------------------------------------------------------------------------------------------------------------------------------------------------------------------------------------------------------------------------------------------------------------------------------------------------------------------------------------------------------------------------------------------------------------------------------------------------------------------------------------------------------------------------------------------------------------------------------------------------------------------------------------------------|------------------------------------------------------------------------------------------------------------------------------------------------------------------------------------------------------------------------------------------------------------------------------------------------------------------------------------------------------------------------------------------------------------------------------------------------------------------------------------------------------------------------------------------------------------------------|------------------------------------------------------------|
| 1535 Sierra Hwy, Acton CA 93510<br>GPS: 34.487617, -118.142919                                                                                                                                                                                                                                                                                                                                                                                                                                                                                                                                                                                                                                                                                                                                                                                                                                                                                                                                                                                                                                                                                                                                                                                                                                                                                                                                                                                                                                                                                                                                                                                                                                                                                                                                                                                                                                                                                                                                                                                                                                                                 | I: 80 total RV sites, can accommodate any size RV, paved sites with grass and some shaded, partial handicap access, Cable TV, good paved roads, controlled access.                                                                                                                                                                                                                                                                                                                                                                                                     |                                                            |
| P: (661) 269-0919, (888) 787-8386<br>W: www.calrv.com<br>E: info@calrv.com<br>RV: \$65 PA: \$32.50                                                                                                                                                                                                                                                                                                                                                                                                                                                                                                                                                                                                                                                                                                                                                                                                                                                                                                                                                                                                                                                                                                                                                                                                                                                                                                                                                                                                                                                                                                                                                                                                                                                                                                                                                                                                                                                                                                                                                                                                                             | <b>D:</b> North Bound: From Junction of Hwy 14 North Exit #27 Soledad Canyon Rd, right at stop sign and cross bridge (R); or South Bound: From Junction of Hwy 14 South Exit #27 Soledad Canyon Rd, Right at stop sign (L).                                                                                                                                                                                                                                                                                                                                            | Californian<br>RV Resort                                   |
|                                                                                                                                                                                                                                                                                                                                                                                                                                                                                                                                                                                                                                                                                                                                                                                                                                                                                                                                                                                                                                                                                                                                                                                                                                                                                                                                                                                                                                                                                                                                                                                                                                                                                                                                                                                                                                                                                                                                                                                                                                                                                                                                | N: Open year round. Reservations are required. Reservations cannot be made any later than one day in advance. PA is valid for 3 nights. PA is not valid during special events (call for details). PA is not valid for groups and rallies. Propane for registered guests only. Pets welcome with restrictions (call for details).                                                                                                                                                                                                                                       | 14 Ext                                                     |
| 32 COUNTRY HILLS RV PARK                                                                                                                                                                                                                                                                                                                                                                                                                                                                                                                                                                                                                                                                                                                                                                                                                                                                                                                                                                                                                                                                                                                                                                                                                                                                                                                                                                                                                                                                                                                                                                                                                                                                                                                                                                                                                                                                                                                                                                                                                                                                                                       | PECOPT                                                                                                                                                                                                                                                                                                                                                                                                                                                                                                                                                                 | Beaumont                                                   |
| 14711 Manzanita Park Rd, Beaumont CA 92223<br>GPS: 33.909195, -116.968207                                                                                                                                                                                                                                                                                                                                                                                                                                                                                                                                                                                                                                                                                                                                                                                                                                                                                                                                                                                                                                                                                                                                                                                                                                                                                                                                                                                                                                                                                                                                                                                                                                                                                                                                                                                                                                                                                                                                                                                                                                                      | I: 87 total RV sites, can accommodate RVs up to 60ft, propane, dog park run, security, horseshoes, hiking, biking and nature watching.                                                                                                                                                                                                                                                                                                                                                                                                                                 |                                                            |
| P: (951) 845-5919<br>W: www.countryhillsrv.com<br>E: CountryHillsRV@gmail.com<br>RV: \$58* PA: \$29*                                                                                                                                                                                                                                                                                                                                                                                                                                                                                                                                                                                                                                                                                                                                                                                                                                                                                                                                                                                                                                                                                                                                                                                                                                                                                                                                                                                                                                                                                                                                                                                                                                                                                                                                                                                                                                                                                                                                                                                                                           | D: From I-10, Exit at Highland Springs (Exit 96). Turn South and go thru 3 signals and 1 stop sign. 500 feet past the stop sign turn right onto Potrero Blvd. Go thru 3 stop signs and turn left onto Manzanita Park Road. Continue on Manzanita to the end of the road. Pull up to the stop sign and park to register. (Please do not block the gate.)                                                                                                                                                                                                                |                                                            |
|                                                                                                                                                                                                                                                                                                                                                                                                                                                                                                                                                                                                                                                                                                                                                                                                                                                                                                                                                                                                                                                                                                                                                                                                                                                                                                                                                                                                                                                                                                                                                                                                                                                                                                                                                                                                                                                                                                                                                                                                                                                                                                                                | <ul> <li>N: PA is valid for one night only. Reservations required. PA not valid Friday and Saturday nights. PA not valid during holidays. No campfires. No drugs. *Rates based on 2 people per site. Additional charge for each ad-</li> <li>ditional person. Additional charge for dogs (limit 2 per site). \$15 resort fee will be added to all reservations.</li> </ul>                                                                                                                                                                                             | Hills RV                                                   |
| <b>30 RIO DEL SOL RV HAVEN</b>                                                                                                                                                                                                                                                                                                                                                                                                                                                                                                                                                                                                                                                                                                                                                                                                                                                                                                                                                                                                                                                                                                                                                                                                                                                                                                                                                                                                                                                                                                                                                                                                                                                                                                                                                                                                                                                                                                                                                                                                                                                                                                 |                                                                                                                                                                                                                                                                                                                                                                                                                                                                                                                                                                        | Big River                                                  |
| 7905 Rio Vista, Big River CA 92242<br>GPS: 34.113144, -114.409451                                                                                                                                                                                                                                                                                                                                                                                                                                                                                                                                                                                                                                                                                                                                                                                                                                                                                                                                                                                                                                                                                                                                                                                                                                                                                                                                                                                                                                                                                                                                                                                                                                                                                                                                                                                                                                                                                                                                                                                                                                                              | I: 100 total RV Sites. Can accommodate RVs up to 40'. Boat docks, float trips, exploring, rock hunting, off-roading, and small sandy beach. Large clubhouse. Gazebo by river.                                                                                                                                                                                                                                                                                                                                                                                          | N 62 6                                                     |
| P: (760) 665-2981<br>W: www.riodelsolrvhaven.com<br>E: riodelsol1@gmail.com<br>RV: \$50* PA: \$25*                                                                                                                                                                                                                                                                                                                                                                                                                                                                                                                                                                                                                                                                                                                                                                                                                                                                                                                                                                                                                                                                                                                                                                                                                                                                                                                                                                                                                                                                                                                                                                                                                                                                                                                                                                                                                                                                                                                                                                                                                             | D: I-10 (California) east to Desert Center. North on 62 to Big River, CA*. Turn right on Rio Mesa. Go approx. two miles to Rio Vista. Turn right and go approx. 2.2 miles to 7905. * Big River, CA is located about 5 miles south of Parker, AZ.                                                                                                                                                                                                                                                                                                                       | A Big                                                      |
|                                                                                                                                                                                                                                                                                                                                                                                                                                                                                                                                                                                                                                                                                                                                                                                                                                                                                                                                                                                                                                                                                                                                                                                                                                                                                                                                                                                                                                                                                                                                                                                                                                                                                                                                                                                                                                                                                                                                                                                                                                                                                                                                | N: Two nights minimum stay required to receive discount (PA discount valid both nights). PA discount<br>is valid for 2 nights max. Snowbird park in winter, family park in summer. *Rates are for four people,<br>additional charge per day for each extra person.                                                                                                                                                                                                                                                                                                     | Rio Vista Dr<br>2.2 miles<br>Colorado River<br>Rio Del Sol |
|                                                                                                                                                                                                                                                                                                                                                                                                                                                                                                                                                                                                                                                                                                                                                                                                                                                                                                                                                                                                                                                                                                                                                                                                                                                                                                                                                                                                                                                                                                                                                                                                                                                                                                                                                                                                                                                                                                                                                                                                                                                                                                                                |                                                                                                                                                                                                                                                                                                                                                                                                                                                                                                                                                                        | RV Haven                                                   |
| 34 HIDDEN BEACHES RIVER I                                                                                                                                                                                                                                                                                                                                                                                                                                                                                                                                                                                                                                                                                                                                                                                                                                                                                                                                                                                                                                                                                                                                                                                                                                                                                                                                                                                                                                                                                                                                                                                                                                                                                                                                                                                                                                                                                                                                                                                                                                                                                                      |                                                                                                                                                                                                                                                                                                                                                                                                                                                                                                                                                                        | Blythe                                                     |
| 6951 6th Ave, Blythe CA 92225<br>GPS: 33.661779, -114.52545<br>P: (760) 922-7276                                                                                                                                                                                                                                                                                                                                                                                                                                                                                                                                                                                                                                                                                                                                                                                                                                                                                                                                                                                                                                                                                                                                                                                                                                                                                                                                                                                                                                                                                                                                                                                                                                                                                                                                                                                                                                                                                                                                                                                                                                               | I: Colorado Riverfront Camping with trees, grass on the Colorado River, docks, all water sports. Organized activities. Monthly rates available (call for details). RV and Boat Storage available.                                                                                                                                                                                                                                                                                                                                                                      | 3 miles                                                    |
| E: hiddenbeachesresort@gmail.com                                                                                                                                                                                                                                                                                                                                                                                                                                                                                                                                                                                                                                                                                                                                                                                                                                                                                                                                                                                                                                                                                                                                                                                                                                                                                                                                                                                                                                                                                                                                                                                                                                                                                                                                                                                                                                                                                                                                                                                                                                                                                               | D: I-10, Exit 95 (Intake Blvd.) North, 3 miles to 6th Ave (Right), 3 miles to park.                                                                                                                                                                                                                                                                                                                                                                                                                                                                                    | Hidde                                                      |
| RV: \$32-42* PA: \$16-21*                                                                                                                                                                                                                                                                                                                                                                                                                                                                                                                                                                                                                                                                                                                                                                                                                                                                                                                                                                                                                                                                                                                                                                                                                                                                                                                                                                                                                                                                                                                                                                                                                                                                                                                                                                                                                                                                                                                                                                                                                                                                                                      | N: Open year-round! PA is valid Monday - Thursday. PA discount does NOT apply to Holidays and some special events (call for details). Call for availability. We love PA customers. *Plus utility charge after the first night.                                                                                                                                                                                                                                                                                                                                         | 95 <sub>3 mi</sub> Beach<br>Colorado<br>River              |
| R'HRI FHU PHU AMP AMP 🍋 🤐 DUNP WIFI 🖬 🌜 (<br>NINKE 📜 🚬 🛥 🖂 🍽 🔿 () 🦕 CCICE 🙆 1                                                                                                                                                                                                                                                                                                                                                                                                                                                                                                                                                                                                                                                                                                                                                                                                                                                                                                                                                                                                                                                                                                                                                                                                                                                                                                                                                                                                                                                                                                                                                                                                                                                                                                                                                                                                                                                                                                                                                                                                                                                  |                                                                                                                                                                                                                                                                                                                                                                                                                                                                                                                                                                        | Intake<br>BLVD 10                                          |
| 34 MAYFLOWER PARK                                                                                                                                                                                                                                                                                                                                                                                                                                                                                                                                                                                                                                                                                                                                                                                                                                                                                                                                                                                                                                                                                                                                                                                                                                                                                                                                                                                                                                                                                                                                                                                                                                                                                                                                                                                                                                                                                                                                                                                                                                                                                                              |                                                                                                                                                                                                                                                                                                                                                                                                                                                                                                                                                                        | Blythe                                                     |
| 4980 Colorado River Road, Blythe CA 92225                                                                                                                                                                                                                                                                                                                                                                                                                                                                                                                                                                                                                                                                                                                                                                                                                                                                                                                                                                                                                                                                                                                                                                                                                                                                                                                                                                                                                                                                                                                                                                                                                                                                                                                                                                                                                                                                                                                                                                                                                                                                                      | I: 140 RV sites with W/E, 12 FHU, 27 tent sites (water nearby), sewer, BBQ, lawn bowling & lagoon.                                                                                                                                                                                                                                                                                                                                                                                                                                                                     | Mayflower                                                  |
| <b>GPS:</b> 33.670197, -114.534024<br><b>P:</b> (760) 922-4665, (800) 234-7275<br><b>W:</b> www.rivcoparks.org<br><b>RV:</b> \$23-40* <b>PA:</b> \$11.50-20*                                                                                                                                                                                                                                                                                                                                                                                                                                                                                                                                                                                                                                                                                                                                                                                                                                                                                                                                                                                                                                                                                                                                                                                                                                                                                                                                                                                                                                                                                                                                                                                                                                                                                                                                                                                                                                                                                                                                                                   | D: Located 6 mi N of Blythe, CA & 25 mi W of Quartzite, AZ. From I-10, Exit at Intake Blvd and turn N. Drive 3.5 mi to Sixth Ave & turn R (E) onto Sixth Ave. Drive 2.5 mi. Road makes a natural L (turns into Colorado River Rd). Stay on this rd 1/2 mi. Ends inside Mayflower park. From the N traveling S on CA Hwy 95, turn L on Sixth Ave (3rd cross rd after entering the PaloVerde Valley). Turn E onto Sixth Ave. Drive 2.5 mi. Road makes a natural L (turns into Colorado River Rd). Stay on River Rd). Stay on this rd 1/2 mi. Ends inside Mayflower Park. | ę                                                          |
| BACK FHU PHU AMP AMP DUIP (MIF) (MIF | *Cites we alectric \$25 DA\$17 FO Cites whether only \$22 DA\$11 FO FULL \$40 DA\$20 \$0 \$00 and insta all                                                                                                                                                                                                                                                                                                                                                                                                                                                            | To Los Angeles                                             |
| 26 ARABIAN RV OASIS                                                                                                                                                                                                                                                                                                                                                                                                                                                                                                                                                                                                                                                                                                                                                                                                                                                                                                                                                                                                                                                                                                                                                                                                                                                                                                                                                                                                                                                                                                                                                                                                                                                                                                                                                                                                                                                                                                                                                                                                                                                                                                            |                                                                                                                                                                                                                                                                                                                                                                                                                                                                                                                                                                        | Boron                                                      |
| 12401 Boron Ave, Boron CA 93516<br>GPS: 35.004813, -117.651058                                                                                                                                                                                                                                                                                                                                                                                                                                                                                                                                                                                                                                                                                                                                                                                                                                                                                                                                                                                                                                                                                                                                                                                                                                                                                                                                                                                                                                                                                                                                                                                                                                                                                                                                                                                                                                                                                                                                                                                                                                                                 | I: 40 total RV sites, can accommodate any size RVs including slides, shade, gas & convenience store across the street.                                                                                                                                                                                                                                                                                                                                                                                                                                                 | $\hat{\mathbf{A}}$ $\hat{3}$                               |
| P: (760) 762-5008<br>RV: \$40* PA: \$20*<br>TENT: \$40* PA: \$20*                                                                                                                                                                                                                                                                                                                                                                                                                                                                                                                                                                                                                                                                                                                                                                                                                                                                                                                                                                                                                                                                                                                                                                                                                                                                                                                                                                                                                                                                                                                                                                                                                                                                                                                                                                                                                                                                                                                                                                                                                                                              | D: From Highway 58 between Mojave and Barstow, take the Boron Avenue Exit 199, and travel 1/4 mile to the entrance of the park.                                                                                                                                                                                                                                                                                                                                                                                                                                        | <u>Boro</u> n Ave                                          |
|                                                                                                                                                                                                                                                                                                                                                                                                                                                                                                                                                                                                                                                                                                                                                                                                                                                                                                                                                                                                                                                                                                                                                                                                                                                                                                                                                                                                                                                                                                                                                                                                                                                                                                                                                                                                                                                                                                                                                                                                                                                                                                                                | N: PA discount is NOT valid October 1st through April 30th. PA discount is valid for 1 night per month.<br>May stay additional days at 15% off regular rate. No reservations accepted. Please arrive before 6 P.M.<br>Cash, checks, and credit cards accepted. *Rate is for 2 people, \$2.00 for each additional person. \$2.00                                                                                                                                                                                                                                        | 199<br>Boron - 1/4 mi                                      |