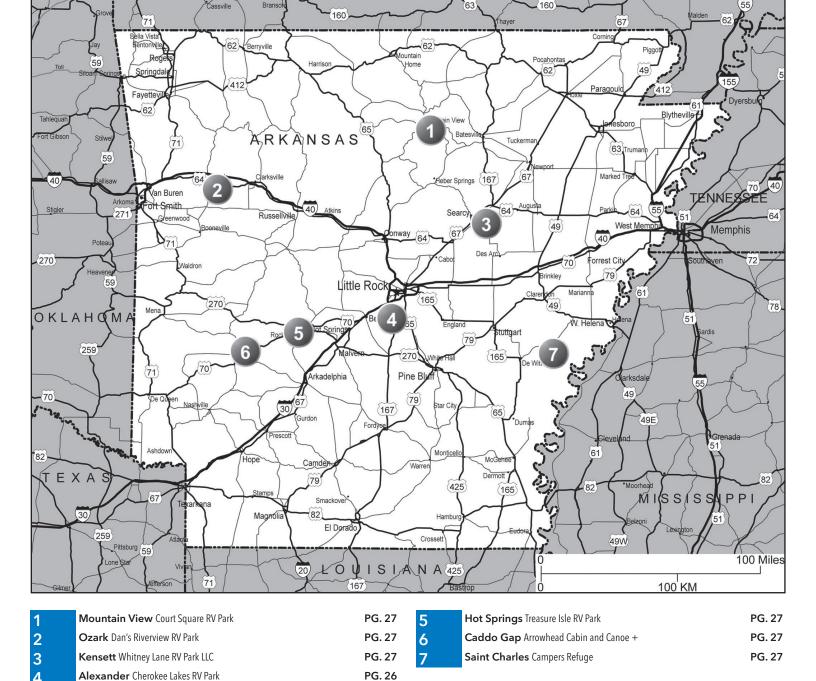

#### 4 CHEROKEE LAKES RV PARK

13500 Pam Cove, Alexander AR 72002 **GPS:** 34.601351, -92.427295

P: (501) 847-1288

E: cherokeelakesrv@outlook.com

RV: \$35\* PA: \$17.50\*

I: Gravel roads & sites, 43 RV sites w/ FHU, 12 60' pull-thrus, pavilion w/large fireplace & manager on-site. 3 small lakes w/2 waterfalls.

D: Call for Gate Entry. From I-30 W: Exit 128, stay on Frontage Rd 1.8 mi to Vimy Ridge Rd. Loop over I-30 & go 3.3 mi, turn R on Germania. 0.7 mi turn R on Arlan Rd. From I-430 S: Exit 128, stay on Frontage Rd 1.6 mi to Vimy Ridge Rd. Loop over I-30 & go 3.3 mi, turn R on Germania. 0.7 mi turn R on Arlan Rd. I-30 E: Exit 126, stay on Frontage Rd 0.6 mi, turn R on Vimy Ridge Rd. Go 3.3 mi to Germania, turn right. Go 0.7 mi to Arlan Rd & turn right.