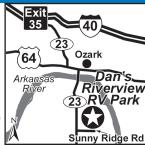

#### 2 DAN'S RIVERVIEW RV PARK

5694 Sunny Ridge Rd, Ozark AR 72949 **GPS:** 35.471676, -93.832014

P: (479) 213-6363

E: dansriverviewrvpark@gmail.com

RV: \$34.50-37.50 PA: \$17.25-18.75

1: 9 total RV sites, can accommodate RVs up to 47ft.

D: Located 17 miles from Alma and 23 miles from Clarksville. From I-40, take Exit 35 and go south on Hwy 23. At the light on Hwy 64, turn left and go east. Turn right at the next night onto Hwy 23 South, over the river bridge. Then go one mile from the bridge and turn left onto Sunny Ridge Rd. The park entrance will be the first driveway on the left.