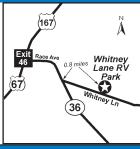

#### 3 WHITNEY LANE RV PARK LLC

597 Whitney Ln, Kensett AR 72082 **GPS:** 35.24269, -91.66643 P: (501) 230-8000

W: www.whitneylanervpark.com E: monamcf@swbell.net RV: \$50\* PA: \$25\*

1: 85 total RV sites, can accommodate RVs 45ft+, 20/30/50 amp, Red River views, family atmosphere, and concrete runners.

D: Located 1 mile from Searcy and 9 miles from Bald Knob. From Jct of Hwy 67/167 (exit 46), E.7 mi on SR 36 (E Race Ave/W Wilbur Mills Ave) to Whitney Lane(left) .8 mi to park on left.

N: Open year-round. Reservations and drive-ups are welcome. No restroom/shower facilities. Pets welcome. No aggressive breeds allowed. \*Plus tax.