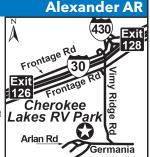

#### 6 ARROWHEAD CABIN AND CANOE

69 Arrowhed Dr, Caddo Gap AR 71935 **GPS:** 34.383625, -93.606899

P: (870) 356-2944

W: http://www.arrowheadcanoe.com/ E: arrowhead@caddocanoe.com RV: \$35\* PA: \$17.50\*

D: Located 35 minutes west of Hot Springs, 6.1 miles from Glenwood and 16 miles from Mt. Ida. From Glenwood, AR, go north on AR 27 / AR 8 and then turn west onto AR 240. Go .03 miles and Arrowhead is on