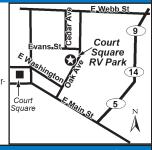

#### 1 COURT SQUARE RV PARK

320 Oak Ave, Mountain View AR 72560 **GPS:** 35.8698, -92.113699 P: (870) 214-1781, (601) 559-7178

W: www.courtsquarervpark.com E: mt-creek@hotmail.com RV: \$26-28\* PA: \$13-14\*

1: 48 total RV sites. FREE Wi-Fi. Level shaded or sunny sites.

D: From Main Street, turn N. onto Oak Ave. At the bottom of the hill, turn left into entrance, or, for big rigs, from Hwy 5/14/9 take Jimmy Driftwood Blvd. 1/2 mile, left on Roper, left on Oak Ave., go 3 blocks - park is on your right.