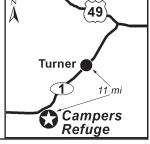

#### 7 CAMPERS REFUGE

2910 Highway 1, Saint Charles AR 72140 **GPS:** 34.367277, -91.12375 P: (870) 282-3765

E: manager@dewitt-ee.com RV: \$25-35\* PA: \$12.50-17.50\* 1: 20 total RV sites. Can accommodate RVs up to 50 ft. 4 pull throughs. Easy access to a 1 mile long paved hiking trail. Hunting and fishing. Borders the White River National Wildlife Refuge.

D: Located at 2910 Highway 1, 15 miles from DeWitt and 30 miles West Helena.

N: PA discount is valid for one night, see management for details on longer stays. \*30 Amp Rate: \$25.00, PA: \$12.50. 50 Amp Rate: \$35, PA: \$17.50.