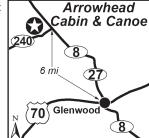

## 5 TREASURE ISLE RV PARK

205 Treasure Isle Rd, Hot Springs AR 71913 **GPS:** 34.510535, -93.178344

**P:** (501) 767-6852 W: www.treasureislerv.com E: treasureislepark@gmail.com RV: \$35\* PA: \$17.50\*

1: 65 total RV sites, can accommodate RVs up to 50ft.

D: 1-30 exit 98B at Malvern, AR: take Hwy 270 going west towards Hot Springs. Merge onto US-270 W/ Martin Luther King Expy W via the ramp on the left toward Glenwood/Mount Ida. Take the US-270 W exit on the left toward Mount Ida. Merge onto Albert Pike Rd/US-270 W. In 4 miles turn right onto Treasure Isle Rd. We are 0.2 miles down Treasure Isle Rd on the left.