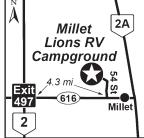

# CCICE B CO 3 MILLET LIONS RV CAMPGROUND

5410 50th Ave, Millet AB TOC 1Z0 **GPS:** 53.093787, -113.48439 P: (780) 387-4620, (780) 387-8523 RV: \$35 PA: \$17.50

BIG PULL 30 50 FIDUIP ( STANGE ) CC

1: 82 total RV sites (32 with electricity and 50 dry camping sites), can accommodate RVs up to 100ft. Firewood is available for purchase. RV sani dump located close by.

D: Located 25 kms. (15 miles) south of Edmonton International Airport and 16 kms. (10 miles) from Leduc. At Millet overpass on QE2, go east 7kms (4.3 miles) turn left at baseball diamonds and follow road into the park. From Leduc, to south on 2A Hwy for 16kms (10 miles) to Hwy 616 (look for Petro Canada Gas Station). Turn right and go to the baseball diamonds. Turn right at the diamonds and follow road into the park.

N: Open May 1st thru October 15th (weather permitting). PA discount is valid Monday thru Thursday nights. PA is not valid during holidays and holiday weekends.