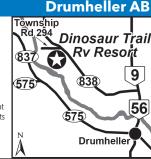

#### 4 DINOSAUR TRAIL RV RESORT & CABINS

Box 1300, Drumheller AB TOJ 0Y0 **GPS:** 51.503137, -112.829915

P: (403) 823-9333 W: www.htr.ca

RV: \$49-79\* PA: \$24.50-39.50\*

1: 221 total RV Sites. Can accommodate RVs up to 60ft. Wi-Fi (\$), fishing (with permit), sports field for California Kick Ball, etc, horseshoes, biking, hiking, canoeing, playground, gameroom, BBQ, propane, ice, recycling, security, RV storage, and more!

D: The Resort is located 7 miles from Drumheller and 89 miles from Calgary. Entering or approaching Drumheller watch for signs to Tyrell Museum. Go West 10 km from Drumheller on North Dinosaur Trail (Hwy. 838) 5km past entrance to Tyrrell

N: Open May 1st through September 30th. P.A. discount is valid for two nights once every 30 days May 1st - June 30th and September 1st - September 30th. During July and August, PA is valid Sunday thru Thursday only as drive up. P.A. discount is not valid long weekends, special events, and holidays. PA discount does not apply to online reservations. Credit cards accepted. Pets BIG PULL BACK FHU PHU 15 30 50 DUIL WILL HIS WILL HIS STREET WARD THE STREET