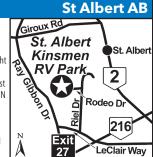

#### 1) ST. ALBERT KINSMEN RV PARK 47 Riel Dr, St Albert AB T8N 3Z2 GPS: 53.620189, -113.652665 **P:** (780) 719-1266, (888) 459-1724 W: www.stalbertkin.ca/kinsmen-rv-park/ E: manager@stalbertrvpark.ca RV: \$50\* PA: \$25\*

XM/Imccelos

1: 92 total RV sites, can accommodate RVs up to 45ft.

D: Located 1.5 miles from St Albert and 10 miles from Edmonton. From the N on Hwy 2, take 2nd R on Giroux Rd after Wal-Mart, and proceed to end (about 3 km). Turn Lon Ray Gibbons Dr and, after about 4 km, turn Lat 2nd light onto LeClair Way. Make next Lonto Riel Dr and take 1st Lonto Rodeo Dr. Park is at end of Rodeo Dr. From the Son Hwy 2, turn Lonto Hwy 216 (Anthony Henday Dr). Turn Lonto Ray Gibbons Dr, then Ronto LeClair Way and take 1st Lonto Riel Dr. Take 1st Lonto Rodeo Dr. Park is at end of Rodeo Dr. From the E or W on Hwy 16 (Yellowhead), turn N onto Anthony Henday Dr and take exit 27 to Ray Gibbon Dr and follow the above instructions.

BIG PULL BACK FHU 50 PH STORM FHU AMP TO SEE THE STORM FOR THE STORM IN THE STORM FHU AMP TO SEE THE SEC is not valid July, August and during Rodeo Weekend (3rd weekend in May). Reservations are preferred. Please call ahead to check availability. Pets welcome. No vicious breeds allowed. No smoking. \*Plus 5% GST.