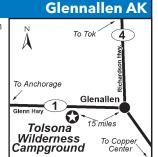

### 1 TOLSONA WILDERNESS CAMPGROUND

Mile 173 On Glenn Hwy, Glennallen AK 99588 **GPS:** 62.095895, -145.981305

P: (907) 822-3865

W: www.tolsonacampground.com

E: camp@tolsona.com RV: \$35\* PA: \$17.50\* TENT: \$25\* PA: \$12.50\*

D: Located 15 miles from Glennallen and 173 miles from Anchorage, at mile 173 Glenn Hwy.

N: Open May 20th - September 10th. P.A. discount is valid 14 days. PA discount is not valid June 10 - August 20. P.A. discount is not valid the weeks of Memorial Day and Labor Day. Check or Cash ONLY. Quiet hours: 10:00 pm to 7:00 am. Pets welcome, must be leashed. \*Rates are based on two people, \$2.00 additional charge for each extra person. Laundry: \$2.00 per wash, .50 for 20 minutes of drying. Shower: .25 for five minutes.