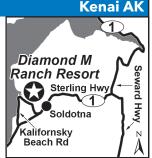

#### 2 DIAMOND M RANCH RESORT

48500 Diamond M Ranch Rd, Kenai AK 99611 **GPS:** 60.515078, -151.190595

P: (907) 283-9424

W: www.diamondmranchresort.com E: stay@diamondmranch.com RV: \$65 PA: \$32.50 TENT: \$38 PA: \$19

D: Centrally located on the Kenai Peninsula for day trips to Homer, Ninilchik, and Seward. Located 4 miles from Kenai, and 5.5 miles from Soldotna. Take Seward Hwy S from Anchorage to Sterling Hwy. Go S on Sterling Hwy to Soldotna. Stay on Sterling Hwy through Soldotna. After crossing the Kenai River Bridge, bear right at stop light onto Kalifornsky Beach Rd. We are 5.5 miles down on the right side.