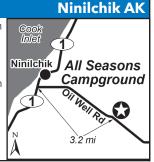

# 2 ALL SEASONS CAMPGROUND

63690 Oil Well Rd, Ninilchik AK 99639 **GPS:** 60.02371, -151.59353

P: (907) 567-3396

RV: \$36-42\* PA: \$18-21\*

1: We will show you what Alaska is about! 50 total RV sites, can accommodate RVs up to 65ft. Cabins, fish cleaning tables, and Vac & Freeze Fish.

D: 3.1 miles down Oilwell Rd off the main highway in Ninilchik, AK.

N: Open May 16th thru Aug 30th. Reservations are strongly recommended in July. No limit on stay with PA discount. Off season rate is \$1 per night, no water provided and based on the honor system. Cash only. Pets welcome. No smoking. \*Plus 3% Tax.