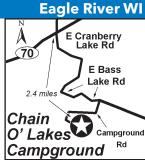

#### 1 CHAIN O'LAKES CAMPGROUND

30 50 DUMP HIT WD MODE POOL HOT HOUSE ROOM

3165 Campground Rd, Eagle River WI 54521 **GPS:** 45.912014, -89.152026

P: (715) 479-6708 W: www.colcamp.com E: camp@colcamp.com RV: \$39 PA: \$19.50

D: Located approx six miles from Eagle River. From Eagle River go 4 miles East on Hwy 70 to E. Cranberry Lake Rd. Turn south and follow signs about 2 miles south.

N: Open May 1st thru 1st week of October. PA not valid during July. During June and August, PA is valid Sun thru Thursday only. PA is valid for three nights max. PA not valid during holidays. PA discount does PHU 20 30 Figure 10 and apply to a discounted rate and cannot be combined with another discount. Reservations and driveups are welcome. Must mention PA at the time of reservation.