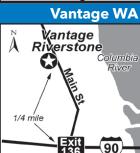

#### **17 VANTAGE RIVERSTONE**

FHU WIFI III WD BBQ M HOT ROOM 

551 Main St, Vantage WA 98950 **GPS:** 46.945472, -119.990667

P: (509) 856-2800 W: www.visitvantage.com E: vantagedesk@gmail.com RV: \$45\* PA: \$22.50\* 1: 100 total RV sites, can accommodate RVs up to 70ft, canoeing, biking, chapel service, basketball, ATV, jet skiing.

D: Located 30 miles from Ellensburg and 45 miles from Moses Lake. I-90, Exit 136, turn north, go 1/4 mile. Park is on the left.

N: Open year-round. PA is valid for 4 nights per week. PA is not valid during weekends (Friday & Saturday) from Memorial Day Weekend through Labor Day Weekend. PA is not valid during holidays or BIG BACK FHU PHU AMP DUIP HIT WILDOW Concerts. PA discount does not apply to pull thru, riverfront and 50 amp sites. Reservations and drive-ups welcome. \*Rates are for 2 people. Additional charge for each additional person.