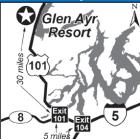

#### **13**GLEN AYR RESORT

25381 N US Hwy 101, Hoodsport WA 98548 GPS: 47.42052, -123.130971

P: (360) 877-9522 W: www.garesort.com E: office@garesort.com

RV: \$45-55\* PA: \$22.50-27.50\*

PULL BACK FHU 30 50 CABLE WIF) FIF WWD 7 BBQ MOT CLUB POOL CCICE BY BY STABLE

I: 31 total RV sites, can accommodate RVs up to 50ft.

D: Located just 1 mile north of Hoodsport. From I-5 South take exit 104 for US-101 N, continue onto US-101 N for 5.5 miles. Take Exit 101 toward Shelton/Port Angeles. Continue onto US-101 N for 30 miles, destination will be on

N: Open year-round! PA is valid Sunday thru Thursday only. PA valid October 1st through April 1st. Two nights minimum stay required to receive discount (PA valid on all applicable required nights). PA is valid for two nights max. PA not valid during holidays and holiday weekends. Reservations recommended. Payment for first night stay required with reservation. Please mention PA at time of reservation. Drive-ups welcome. \*RV site rates vary based on type of site and occupancy. Plus tax. Rates are for 2 people, 2 pets and 1 vehicle. \$10 for each add'l person, \$15 per add'l pet and \$10 per add'l vehicle per night.

#### **Hoodsport WA**