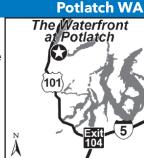

#### 13 THE WATERFRONT AT POTLATCH

21660 N US Hwy 101, Potlatch WA 98584 GPS: 47.370888, -123.158947

P: (360) 877-5656 W: wfresort.com E: info@wfresort.com

RV: \$40-45\* PA: \$20-22.50\*

I: RV sites looking over the Hood Canal. 14 total RV sites, can accommodate RVs up to 40ft.

D: Merge onto US - 101 N via Exit 104 toward Aberdeen/Port Angeles (6 miles) Merge onto US - 101 N toward Shelton/Port Angeles (26 miles) Waterfront at Potlatch will be on the right hand side just after the Cushman Power House.

N: Open year-round! PA is valid Sunday thru Thursday nights only. PA is not valid June, July and August. PA is not valid during Memorial Day and Labor Day weekends. Reservations accepted by phone only. PA PULL BACK FHU 30 50 FM WIFI HIT WD BBQ does not apply to the Premier sites #4 & #5. \*Standard site \$40, PA \$20 and Deluxe site \$45, PA \$22.50. Rates are for 2 people, \$5 for each additional person per day. Maximum 6 people per site. 1 RV and 1 vehicle per site. Additional vehicles are \$10 per night. Sites 6-9 do not have tow vehicle parking.