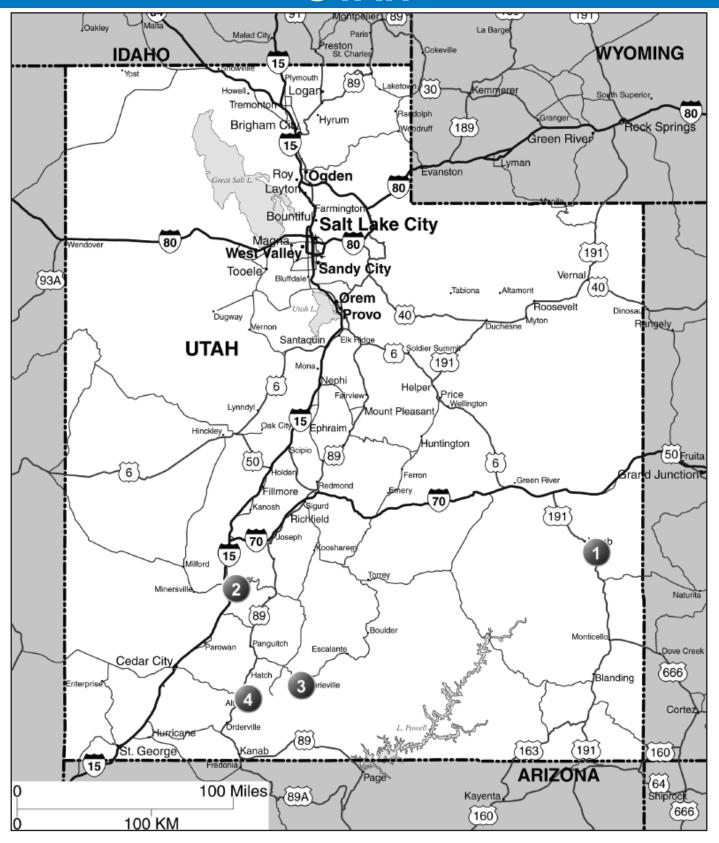

#### 2 BEAVER CANYON CAMPGROUND

1419 East 200 North, Beaver UT 84713 **GPS:** 38.278129, -112.615686

P: (435) 438-5654 RV: \$35\* PA: \$17.50\* TENT: \$30\* PA: \$15\*

D: Take either north or south exit into Beaver from I-15. Turn on U153 (East Canyon Road) for 1 1/2 miles. This

highway starts in the center of town, next to LDS Church. If coming from the South, Beaver Canyon Campground is

1: 52 RV sites, 54 tent sites, full service restrooms and showers, ice, BBQ, nature watching, horseshoe pits, walking

trail, bike rental, bike trail, firewood for sale, and great authentic Mexican restaurant. ATV trails and rentals nearby.

N: Open May 1st - November 7th. PA not valid during Labor Day weekend. Reservations are not accepted. Drive-up accommodations only. Please call for availability. P.A. discount is valid for two nights. Valid P.A. card must be shown. BIG PULL BACK FHU PHU 20 30 The second file of the