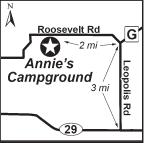

#### 7 ANNIE'S CAMPGROUND

W12505 Roosevelt Rd, Gresham WI 54128 **GPS:** 44.839757, -88.879876

P: (715) 787-3632

W: www.anniescampground.com E: reservations@anniescampground.com

RV: \$50\* PA: \$25\* TENT: \$28\* PA: \$14\*

D: Located half way between Green Bay & Wausau, just 3 mi N of Hwy 29 and in the middle of nowhere between Gresham, Bowler, & Tilleda. Turn N off of Hwy 29 onto Leopolis Rd (halfway between Shawano & Wittemberg). Drive 1 mi & go straight at stop sign. Drive 2 mi & when road veers R towards Gresham, turn L onto Roosevelt Rd. Campground is 2 mi W & on L (south) side of Roosevelt Rd.