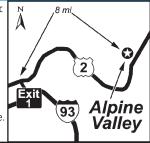

#### 4 ALPINE VALLEY CAMPGROUND

1111 Main St, Concord VT 05824 **GPS:** 44.43543, -71.879283

**P:** (802) 695-9933

 $\textbf{W:} \ www. alpine valley camp ground. com$ 

E: osheasmotel@yahoo.com RV: \$60\* PA: \$30\*

D: Located 8 miles from St Johnsburg, VT and 15 mi Lancaster, NH. From I-93 North: Head west on I-93 N toward Exit 1. Take exit 1 toward US-2. Merge onto VT-18 N. Turn right onto US-2 E. Continue for about 5 miles, and we'll be on your left!

**Concord VT** 