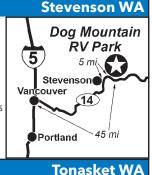

#### 22 DOG MOUNTAIN RV PARK

42 Delina Ln, Stevenson WA 98648 **GPS:** 45.70945, -121.76997 **P:** (509) 310-3653

W: www.dogmountainrv.com E: dogmountainry@gmail.com RV: \$50 PA: \$25

1: 15 total RV sites, can accommodate RVs up to 44ft. Owners live on site. Dog Mountain RV Park is a great base camp for outdoor enthusiasts in the Columbia River Gorge.

D: Located 50 miles from Portland, OR and 45 miles from Vacouver, WA. Between the mile marker 50 and 51 on the north side of scenic State Highway 14. Just five miles east of Stevenson, WA in Home Valley, WA.

N: Open year round. Drive up accommodations only (no reservations). PA discount is valid for two nights max. Check-in: Noon to 7PM, Check-out is Noon. Pets welcome. Limit 2 pets per site.