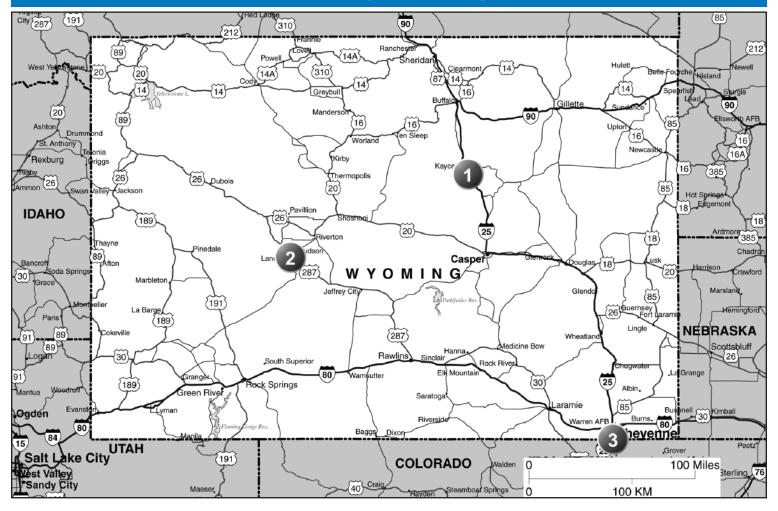

e ring, 3 areas w/ 5 waterslides & 25 gadgets, 3 playgrounds, mini golf, boat-canoe-kayak rental, boat launch, ranger station w/ lounge, grocery & gifts, RV supplies, ice, firewood, 2 large game rooms w/ redemption prizes, Picnic Basket Snack Shack w/breakfast, lunch & dinner, BBQ, fishing, basketball, biking, hiking, nature watching, horseshoes, shuffleboard, volleyball, pool table, Rec Activities 12 hrs a day & more!

D: From I-90/94: Exit 92 to US Hwy 12 W to the Stoplights. Turn L on Gasser Rd. L on Ishnala Rd. Enter on R. -OR- Exit 89 to State Hwy 23, E on HWY 23 to Burritt Rd. Follow YOGI BEAR Signs to corner of Gasser Rd & Ishnala Rd. in Lake Delton.

ommended. \*Rates are based on 6 people. Free waterplayground passes for entire party. TM & © Hanna Barbera. (\$22)





## Wyoming



ALSO OFFERS:  $\triangle$  = 50% OFF TENT RATE, + = RENTAL ACCOMMODATIONS (CABINS, HOTEL ROOMS, ETC) DISCOUNTS - SEE PGS 286-296

Lander Mountain View Campground

Cheyenne Terry Bison Ranch

PG. 260 PG. 260

PG. 260

PG. 260

**Kaycee** Powder River Campground & Cabins  $\Delta$  +

Lander Holiday Lodge, Motel & Campground +



# WYOMING - WY

#### 3 TERRY BISON RANCH

51 I-25 Service Rd East, Cheyenne WY 82007 **GPS:** 41.00374, -104.904809

P: (307) 634-4171 W: www.terrybisonranch.com E: info@terrybisonranch.com RV: \$50\* PA: \$25\*



1: 86 sites. All 70ft pull thru sites. Free showers, gift shop, ice, restaurant (open year-round!), RV storage, horseback riding,

D: Located 7 miles from Cheyenne and 35 miles from Ft. Collins, CO. We are located right on the Wyoming / Colorado State l