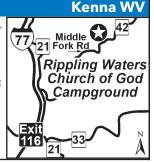

## WEST VIRGINIA

2771 Middle Fork Rd, Kenna WV 25248 **GPS:** 38.575123, -81.606192

P: (304) 988-2607

W: www.ripplingwaterscampground.com E: ripplingwaterscamp@gmail.com

RV: \$45\* PA: \$22.50\*

1: 100 total RV sites, can accommodate RVs up to 45ft, chapel service (Memorial Day through Labor Day weekends), 2 large pavilions, rustic cabins, conference center, 2 large cottages w/kitchens, biking, basketball, 2 fishing lakes (catch and release) and canoes. Rippling Waters is known far and wide for its chapel on the lake. Weddings are common on the grounds as well as large groups at the cottages and conference center.

D: Located 20 miles from Charleston and 23 miles from Ripley. Follow I-77 to exit 116, Haines Branch Road. Left at the stop sign onto RT. 21 North. RT. 21 North for 1 mile. Turn Right, just after crossing the bridge, onto Middle Fork Road. Campground is 3 miles; office driveway is on the Left after the small pond.