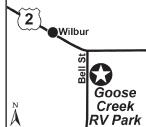

#### 9 GOOSE CREEK RV PARK

712 SE Railroad Ave, Wilbur WA 99185 **GPS:** 47.756645, -118.700224

P: (509) 647-5888 W: www.goosecreekrvpark.com

**E:** info@goosecreekrvpark.com RV: \$36-39\* PA: \$18-19.50\* 1: 45 total RV sites, can accommodate RVs up to 45ft, all standard sites provide paved unit parking and concrete patio area with a picnic table. Sites also provide city water, sewer and 15/30/50 amp electrical service. Limited WiFi as well as on site Laundromat, restrooms with free showers.

D: Located 21 miles from Grand Coulee. Eastbound Highway 2 - Wilbur, WA take right onto Bell St - use second entrance on left. Westbound Highway 2 - Wilbur, WA take left onto Bell St - use second entrance on left.