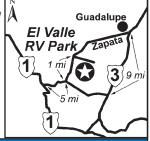

1: 100 total RV sites, can accommodate RVs up to 65ft + tow. There are 3 dog parks on the property & a professional

D: The park is located 4mi S of Tropic & 1mi N of Cannonville on Scenic Byway 12. Please include Cannonville &

zip code, 84718 when entering the Park address into your GPS system - Google Maps preferred. Park is located on

right-hand side of road when traveling N. The first L hand turn lane after leaving Tropic is for the Park driveway - look for

style dog bath. Firewood, ice and other staples available at Park store. Laundry and showers are open 24/7.

#### 3 BRYCE VALLEY RANCH RV AND HORSE PARK

940 N Hwy 12, Cannonville UT 84718 **GPS:** 37.584087, -112.056363

P: (435) 679-8228

W: www.brycervandhorsepark.com **E:** info@brycervandhorsepark.com

RV: \$40.96-70.96\* PA: \$20.48-35.48\*

N: PA is valid only during the months of July and August only. PA discount is valid for up to 4 nights max. PA is for BIG PULL BACK FHU 20 30 50 DUIP WIF HI COUNTY OF RESERVATIONS for PA accepted only by phone or email. Quite hours: 10PM-7AM. Pet friendly (no aggressive dogs). \*Plus tax. Rates are for 2 adults, 2 children and 2 pets. \$5 for each add'l person or pet. 3% service charge for credit cards. No refunds for early departures for any reason

Tropic BryceValley 3.6 mi Ranch 1.2 mi Cannonville

**Cannonville UT** 