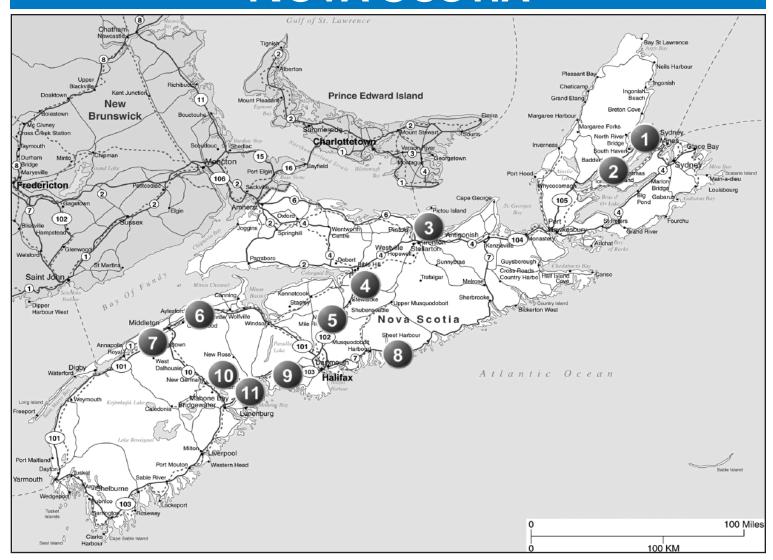

**GPS:** 47.347345, -65.029358

**P:** (855) 550-1558

W: www.campoceanriver.com
E: info@campoceanriver.com

RV: \$45-65\* PA: \$22.50-32.50\*

**1:** Clean secluded campground located on the beautiful Tabusintac River. 53 RV sites can accommodate RV's up to 45ft. Recreation hall, store, outdoor pavilion, canoe, kayak, paddle boat rentals, fishing, natural beach, pool, playground, free WiFi.

**D:** From Miramichi, NB take Route 11 East to Tabusintac and follow the blue highway signs to the campground.

**N:** Open May 15th thru October 15th. Reservations must be paid in full at time of booking; 14 days cancellation with a \$10 admin fee; drive ups welcome. Visa and MC accepted. \*Rates are for two adults and dependent children. \$7 p/day for each additional person.







## Nova Scotia



| 1 | <b>Jersey Cove</b> Joyful Journeys Resort $\Delta$ +       | PG. 272 | 7   | Bridgetown Bridgetown Family Camping                               | PG. 271 |
|---|------------------------------------------------------------|---------|-----|--------------------------------------------------------------------|---------|
| 2 | $f Baddeck$ Adventures East Campground & Cottages $\Delta$ | PG. 271 | 8   | <b>Upper Lakeville</b> E $\&$ F Webber Lakeside Park $\triangle$ + | PG. 272 |
| 3 | Pictou Harbour Light Campground                            | PG. 272 | 9   | Halifax Wayside Camping Park                                       | PG. 271 |
| 4 | Hilden Scotia Pine Campground                              | PG. 271 | 9.2 | <b>Hubbards</b> Hubbards Beach Campground & Cottages $\Delta$ +