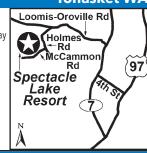

#### 4 SPECTACLE LAKE RESORT

10 McCammon Rd, Tonasket WA 98855 **GPS:** 48.809273, -119.531378

P: (509) 223-3433 W: www.spectaclelakeresort.com E: spectaclelake@okcom.org RV: \$40 PA: \$20

TENT: \$40 PA: \$20

1: 36 total sites, can accommodate RVs up to 40ft, modern cabins (please see management for details).

D: Heading N on Hwy 97 Take a Left on 4th ST, Go 2 Blocks & take a right on Hwy7, go 5.2 miles and stay straight to go onto Loomis Oroville Rd. Go 5.9 miles and turn left onto Holmes Rd. Continue 1/2 mile and take a right on McCammon. Park will be second driveway on right.