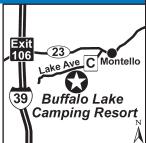

#### **10** BUFFALO LAKE CAMPING RESORT

555 Lake Ave, Montello WI 53949 GPS: 43.791319, -89.345092 P: (608) 297-2915

W: www.buffalolakecamping.com E: info@buffalolakecamping.com RV: \$47-65 PA: \$23.50-32.50