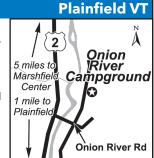

#### 5 ONION RIVER CAMPGROUND

61 Onion River Rd, Plainfield VT 05667 **GPS:** 44.294236, -72.396835 P: (802) 426-3233

W: www.onionrivercampground.com E: onionrivercampground@gmail.com RV: \$40-45 PA: \$20-22.50

D: Located 1 mile from Plainfield and 6 miles from Cabot. Take Rte 2 W from St Johnsbury or 2 E from Montpelier to Onion River Rd (look for the big, yellow campground sign). Turn onto Onion River Rd and cross over the bridge. The campground is the first left after the bridge.