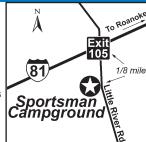

#### **♦** POLL NEW TO A PARTY AND A 9 SPORTSMAN CAMPGROUND

FHU FHU 30 50 F. A FIF & A BBQ 📜 📚

→ ※ A K CCICE B B

2947 Little River Rd, Radford VA 24141 GPS: 37.088608, -80.578439

P: (540) 633-6700

E: littleriversportsman@gmail.com

RV: \$40 PA: \$20

1: 23 total RV sites, can accommodate RVs up to 35ft.

D: Located 5 miles from Radford and 18 miles from Blacksburg. Going North, take Exit 105 off of I-81. Take first left. Take Little River Road (approximately 100 yards on the right after exiting I-81 S) and go 1/8 mile to the campground. Campground is located on the right, along the New River. Going South on Exit 105, take a right at the stop sign, then an immediate left. Campground will be approximately 1/2 a mile down Little River Road.

N: Open year round. Minimum two nights stay required to receive PA discount. PA discount is valid for 7 nights max. PA discount is not valid Friday, Saturday, and on holidays. PA discount applies to nightly rate only and cannot be combined with another discount or special offer. Reservations are recommended. No discounts on tent sites