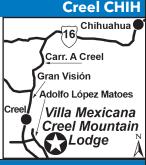

ateos S/N, Creel CHIH 33200 **GPS:** 27.739705, -107.636049 P: 011-52-614-4217088, (888) 610-2095

W: www.vmcoppercanyon.com E: ventas@vmcoppercanyon.com RV: \$22-26 PA: \$11-13 TENT: \$10 PA: \$5



1: 73 total RV sites, can accommodate any size RV. The most modern concept in RV parks, satellite system, full hotel services, bar, lobbies, gathering room for up to 150 people, camping kitchen, tours to the Copper Canyon, 22 cabins and 8 suites with bathrooms and hotel service.

D: Park is located 165 miles from Chihuahua City, and 300 miles from Hermosillo. 415 miles south of El Paso, TX. Take Mexican Hwy. 45 to Chichuahua City, then to Cuauhtemoc and follow signs to Creel.

N: P.A. discounted rate is offered on a space-availability basis. P.A. members receive a 20% discount on cahin rates



#### 6 ROCA AZUL RV & RESORT

KM 53 Carretera Guadalajara - Morelia, Jocotepec JAL

**GPS:** 20.265647, -103.423272 P: +52 3310431768, +52 387 7630426

RV: \$15\* PA: \$7.50\* TENT: \$250\* PA: \$125\*



1: 65 total RV sites, can accommodate RVs up to 65ft, water, laundry, fire rings, steam room, hot spring, hot tub, lake view, game room, BBQ, security, ping pong, nature watching, picnic tables, propane, volleyball.

**D:** From Hwy 15, south of Jocotepec, take Roca Azul turnoff under arch. If there is a lot of traffic pull over to R before turning into the road. There are signs on R side of road. Follow cobblestone road toward lake thru a 24 hr manned gate. Continue straight in all the way thru residential area thru another gate (unmanned & narrow), then another 100 yards past pool on