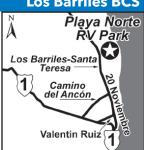

#### 4 SPECTACLE LAKE RESORT

10 McCammon Rd, Tonasket WA 98855 **GPS:** 48.809273, -119.531378

P: (509) 223-3433 W: www.spectaclelakeresort.com E: spectaclelake@okcom.org RV: \$40 PA: \$20

TENT: \$40 PA: \$20

1: 36 total sites, can accommodate RVs up to 40ft, modern cabins (please see management for details).

D: Heading N on Hwy 97 Take a Left on 4th ST, Go 2 Blocks & take a right on Hwy7, go 5.2 miles and stay straight to go onto Loomis Oroville Rd. Go 5.9 miles and turn left onto Holmes Rd. Continue 1/2 mile and take a right on McCammon. Park will be second driveway on right.

N: Open April 1 to October 31. Reservations and drive-ups welcome. Credit cards accepted. Pets welcome.