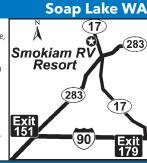

#### FI GAME GYM GOLF A CCICE 12 SMOKIAM RV RESORT

BIG PULL FHU 50 TO CABLE WIFT IN W/D POOL TUB

22818 State Hwv 17 N, Soap Lake WA 98851 **GPS:** 47.42464, -119.497469

P: (509) 246-0413 W: www.smokiamrvresort.com E: camp@smokiamrvresort.com RV: \$50-85\* PA: \$25-42.50\* 1: 97 total RV sites, 40 tent sites, 15 short pull thru sites, 2 back-in sites, & 10 premium pull thrus (2 w/ hot tubs). Can accomm RVs up to 45ft, 2 spas, steam sauna, espresso bar, business center, FREE Cable TV & WiFi, new playground, BBQ, store, sports court, dog park, fishing, hiking, ice, phone, shuffleboard, basketball, volleyball, miniature golf, watercraft rentals.

D: I-90 E towards Spokane. Take EXIT 151 toward WA-283 N/Ephrata. Stay straight to go onto State Hwy 281 Alternate. Turn right onto State Rt 283 N/WA-283. Continue to follow WA-283. Turn left onto State Hwy 17 N/WA-17. Continue to follow WA-17.WA-17 is 0.2 mi past 2nd PI SE. Park entrance is on the left. If you are on State Hwy 28 E & reach Road 20 NE you've gone 0.4 mi too far.

ends (Fri & Sat) and holidays. Reservations & drive-ups welcome. PA not valid on tent sites. Check-in 1PM, Check-out 11AM. Rates vary based on type of site and time of year.