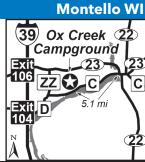

10.2

Oshkosh Osh Vegas Palms RV Park

Montello Buffalo Lake Camping Resort

Montello Ox Creek Campground  $\Delta$  +