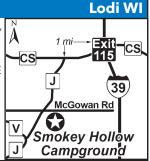

#### 14 SMOKEY HOLLOW CAMPGROUND

W9935 McGowan Rd, Lodi WI 53555 **GPS:** 43.37017, -89.494024

P: (608) 635-4806

W: www.smokeyhollowcampground.com E: camp@smokeyhollowcampground.com

RV: \$50-70\* PA: \$25-35\* TENT: \$58\* PA: \$29\*

D: Located 3 miles from Lodi, WI. From 190/94 - Take the County Road CS exit, EXIT 115 - POYNETTE/LAKE WISCONSIN. Go WEST 1 mile on County Road CS. Then SOUTH 1 1/2 miles on J to McGowan Road.

N: P.A. discount valid Sunday through Thursday. \*Rates are for 2 people, \$5.00 for each additional PULL BACK PHU AMP AMP DUNP 500 WIFI HIN W/D person.