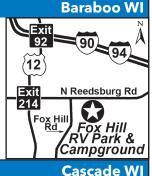

#### 13 FOX HILL RV PARK & CAMPGROUND

on site. Dockage on Lake Ellen for fishing and boating pleasure.

E 11371 N Reedsburg Rd, Baraboo WI 53913

**GPS:** 43.5319, -89.755 P: (608) 356-5890 W: www.foxhillrvpark.com E: foxhill@foxhillrvpark.com RV: \$44-70 PA: \$22-35 1: 115 total RV sites, can accommodate RVs up to 40'. Free WiFi service, free showers, sewer, security, game room, hiking, nature trails, BBQ, ice, disc golf course, swimming pond, horseshoes, playground, volleyball, basketball, pet play area, recycling, tent sites, deluxe and basic sleeping cabins, and more!

D: Fox Hill RV Park & Campground is located less than 5 min from I-90/I-94. From I-90/I-94 take exit 92 (Route 12) East towards Baraboo. Proceed 2 miles on Route 12 to exit 214 (N. Reedsburg Rd.). At the bottom of the exit, proceed 3/4 way around the turn circle and head east on N. Reedsburg Rd. about 1.5 miles. The camp entrance is on the right just after Fox Hill Rd.