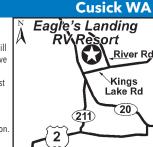

#### 6 EAGLE'S LANDING RV RESORT

949 River Rd, Cusick WA 99119 **GPS:** 48.3297, -117.293186 P: (509) 550-0016

W: www.eagleslandingrvresort.com E: info@eagleslandingresort.com RV: \$52 PA: \$26

1: 32 total RV sites, can accommodate RVs up to 80ft, oversized marina, hiking, fire rings, propane, BBQ.

D: Coming from north from Spokane take Hwy 2 heading north about 34 miles and then turn left on Hwy 211 still heading north. Stay on 211 north for about 15 miles until you come to a stop sign, turn left on to Hwy 20 and drive for about 700ft and turn right (east) on to Kings Lake Rd, drive for about 900ft and turn left (north) on to River Rd (just in front of the Texaco station, If you go across the bridge then you went to far). Head north on River Rd for just over a mile and you will see Eagle's Landing RV Resort on the left.

N: PA discount is not valid during holidays & holiday weekends. PA discount applies to regular nightly rate only and cannot be combined with another discount or special offer. PA discount does not apply w/an online reservation. Passes available to the nearby health and wellness center. Which sports a swimming pool, waterslide, hot tub,