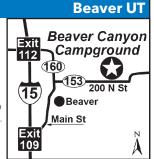

#### 1 OK RV PARK & CANYONLANDS STABLES

3310 Spanish Valley Dr, Moab UT 84532 **GPS:** 38.520547, -109.488822

P: (435) 259-1400 W: www.okrvpark.com E: kim@fun-stays.com RV: \$49 PA: \$24.50 1: 36 sites with FHU. Free WiFi and cable TV, 24 hour laundry and more! Western theme throughout the park. We now offer Glamping! Set up RV Rentals, Glamping Tents, Tipis & Mini Cabins. Near Arches National Park and Canyonlands National Park.

D: Located 5 miles south of Moab, UT, and 50 miles north of Monticello, UT on Hwy. 191. Turn east at Shell Gas Station onto Spanish Trail Road, turn right at 4 way stop onto Spanish Valley Drive, approximately 1 mile south on Spanish Valley Drive on the right.

BIG PULL BACK FHU AMP AMP ON 50 DUIP CABLE WIFT HIP & N: P.A. is valid July 6th thru August 31st and November 1st thru February 28th. P.A. valid a maximum of 2 days of 2 days.

W/DBBQ & KNCC & CE

Moab UT