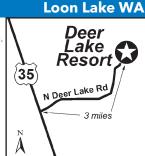

#### 7 DEER LAKE RESORT

3906 W Canyon Springs Way, Loon Lake WA 99148 **GPS:** 48.122232, -117.598239

P: (509) 233-2081 W: www.deerlakeresort.com E: deerlakeresort@sisna.com

RV: \$55\* PA: \$27.50\*

I: 54 total RV sites, can accommodate RVs up to 42ft, propane, horseshoes, 195 acres surrounding a beautiful spring-fed lake that is home to some of the best Trout and Silver fishing in Eastern Washington. We offer condos, park models, rustic cabins, covered wagons all for rent; along with RV and tent sites.

D: Locate 35 miles S of Colville off Hwy 395 and 35 miles N of Spokane off Hwy 395. Turn onto North Deer Lake Rd. Travel 1.5 miles to a "Y" in road (stay left). Travel 1.3 miles to Deer Lake Resort.

N: Open May thru September. PA not valid July, August and all holidays. PA valid for 2 nights max. Reservations recommended. Must mention PA at the time of making reservation. Check-in: 1PM, check-out: 11AM. \*Plus tax. Rates are for up to 4 people. \$5 for each add'l person.