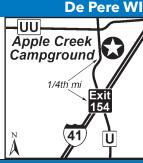

#### 8 APPLE CREEK CAMPGROUND

N3831 County Road U, De Pere WI 54115

GPS: 44.355416, -88.191161 P: (920) 532-4386

W: www.applecreekcamping.com E: mail@applecreekcamping.com

RV: \$42 PA: \$21

1: 155 W/E RV sites. Can accommodate RVs up to 40ft. Showers (\$), coin laundry, kids craft, video game room, snack bar, tetherball, LP Gas, fishing pond (catch and release), and much more!

D: Located 13 miles from Green Bay and 16 miles from Appleton. From Junction of I-41 (exit 154) and CR-U, north 1/4 mile campground is on the right.

N: Campground is closed October 31st to April 1st. P.A. discount is not valid on holidays or weekends. P.A. discount is valid for 3 nights maximum stay. Discount is valid Sunday through Thursday.