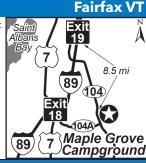

#### 2 MAPLE GROVE CAMPGROUND

1627 Main St, Fairfax VT 05454 **GPS:** 44.693677, -73.033985 P: (802) 849-6439

W: www.maplegrovecampgroundvt.com E: camp@maplegrovevt.com RV: \$40-45\* PA: \$20-22.50\*

TENT: \$28\* PA: \$14\*

D: Located 10 miles from St Albans. From I-89 Exit 18: turn right onto US Hwy 7 and go .2 mile. Turn left onto VT-104A and go 4.5 miles. Turn left onto VT-104 N and go .8 mile. The campground is on the right. From I-89 Exit 19: turn left onto VT 104 S and got 8.4 miles. The campground will be on the left.