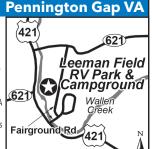

#### 10 LEEMAN FIELD RV PARK AND CAMPGROUNDS

335 Fairground Rd, Pennington Gap VA 24277 **GPS:** 36.769368, -83.029809

P: (276) 298-5177

W: www.townofpenningtonva.gov E: info@townofpenningtonva.gov RV: \$25-30\* PA: \$12.50-15\* 1: 21 total RV sites, can accommodate RVs up to 40ft, hiking, basketball, biking. Pavilion rental available with fireplace & firewood. Spearhead Trail Passes on site for purchase. ATV friendly town - ride into town on your ATV. Trail maps and town maps are available at Spearhead Permit vendors.

D: Located 60 miles from Bristol, 18 miles from Big Stone Gap & 12 miles from Jonesville. From Alt US Hwy 58 in Pennington Gap, go north on Doris Ave/US Hwy 421. Then turn right onto Fairground Rd, follow to the park's entrance.

N: Please either call to make a reservation or call upon arrival. Reservations preferred. PA valid Sun-Wed nights only. PA is not valid during holidays, holiday weekends, special events & special event weekends. PA valid for nightly rate only. & fireworks at campsites. No drugs or other illegal activities. \*Rates: 30 amp \$25, PA \$12.50 & 50 amp \$30, PA \$15.