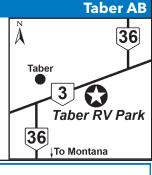

19.00.



#### 7 TABER RV PARK

5750 46th Ave, Taber AB T1G 2B1 **GPS:** 49.783365, -112.13771 P: (403) 223-5997 RV: \$32\* PA: \$16\*

1: 25 total RV sites, can accommodate RVs up to 48 ft, large gravel sites, Smitty's Restaurant and Shell Station on site, close to downtown Taber.

D: Located 30 miles from Lethbridge, AB and 150 miles from Great Falls, Montana. Located on the east side of Taber, just off #3 Highway, behind Smitty's Restaurant on the south side of the highway and behind the Super 8 Motel. Please register at Shell Station before pulling into site.

N: P.A. discount is valid for 5 nights. P.A. discount is not valid during holidays or weekends (Friday and Saturday). No reservations, drive up accommodations only. Please register at the Shell Station BEFORE pulling into site.



| lotes: |                                       |  |
|--------|---------------------------------------|--|
|        |                                       |  |
|        |                                       |  |
|        |                                       |  |
|        |                                       |  |
|        |                                       |  |
|        |                                       |  |
|        | * * * * * * * * * * * * * * * * * * * |  |
|        |                                       |  |
|        |                                       |  |
|        |                                       |  |
|        |                                       |  |
|        |                                       |  |
|        |