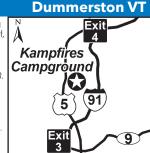

#### 7 KAMPFIRES CAMPGROUND, INN AND ENTERTAINMENT

792 US Route 5, Dummerston VT 05301 **GPS:** 42.91569, -72.537045

P: (802) 254-2098 W: www.kampfires.com E: relax@kampfires.com RV: \$63-68 PA: \$31.50-34 1: 40 total RV sites, 30/40/70ft pull thrus and back in sites all full hookups. A completely remodeled bath house, new swimming pool and new amphitheater. This newly renovated campground is complete with Scoops Ice Cream Stand, Putters Miniature Golf, Rollinstone Food Truck, giant games, unique playground, pool table, hoseshoes, volleyball, badminton, clubhouse, arcade, dog

D: Located 3 miles N of Exit 3 off I-91 and 4 miles S of Exit 4 off I-91 on Rte 5. From NH Rte 9 to Rte 5 N, we are 3 miles on the R.

N: Open May 1st thru October 31st. PA valid Monday thru Thursday. PA is valid for 4 nights max. PA not valid during holidays, weekends or during special events (included but not limited to Brattleboro Brewers Festival and Strolling of the Heifers). PA BIG PULL BACK FHU 30 500 DUIL AMP DUIL discount does not apply to 50-amp Premium Sites with Cable TV, Tent Sites, Guest Rooms and Airstream Rentals; Passport Horses welcome.