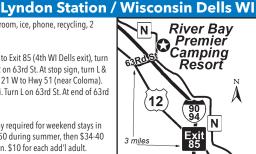

#### 11) RIVER BAY PREMIER CAMPING RESORT

1: 147 total RV sites, can accomm RVs up to 60ft, picnic tables, fire rings, BBQ, game room, ice, phone, recycling, 2

W1147 River Bay Rd, Lyndon Station / Wisconsin Dells WI 53944

GPS: 43.685551, -89.832861 P: (608) 254-7193

RV: \$34-50\* PA: \$17-25\* TENT: \$44\* PA: \$22\*

FROM COICE CO

playgrounds, skateboard area, basketball, volleyball & more!

D: Located 10 mi from Wisconsin Dells. East: From Chicago, Milwaukee, etc. I-90/94 to Exit 85 (4th WI Dells exit), turn Lat bottom of ramp onto Hwy 12 for 3 mi. After passing Local Point Restaurant turn R on 63rd St. At stop sign, turn L & River Bay is 1st place on R. From Green Bay, Oshkosh, etc. Hwy 41 S to Oshkosh. Hwy 21 W to Hwy 51 (near Coloma). Hwy 51 to Hwy 82. Hwy 82 to Hwy HH. Hwy HH to Hwy 12. Turn L on Hwy 12 for 3 mi. Turn L on 63rd St. At end of 63rd St turn L, River Bay is the 1st place on R.

PULL FHU 30 50 DUIN 50 WIF Hit WD HOT N: Open last week in April thru Mid Oct (weather permitting). 4 nights minimum stay required for weekend stays in peak season. Reservations preferred. PA not valid w/online reservations. \*Rates \$44-50 during summer, then \$34-40 ECC & before Memorial Day & after Labor Day. Rates are for 2 adults & up to 4 minor children. \$10 for each add'l adult.