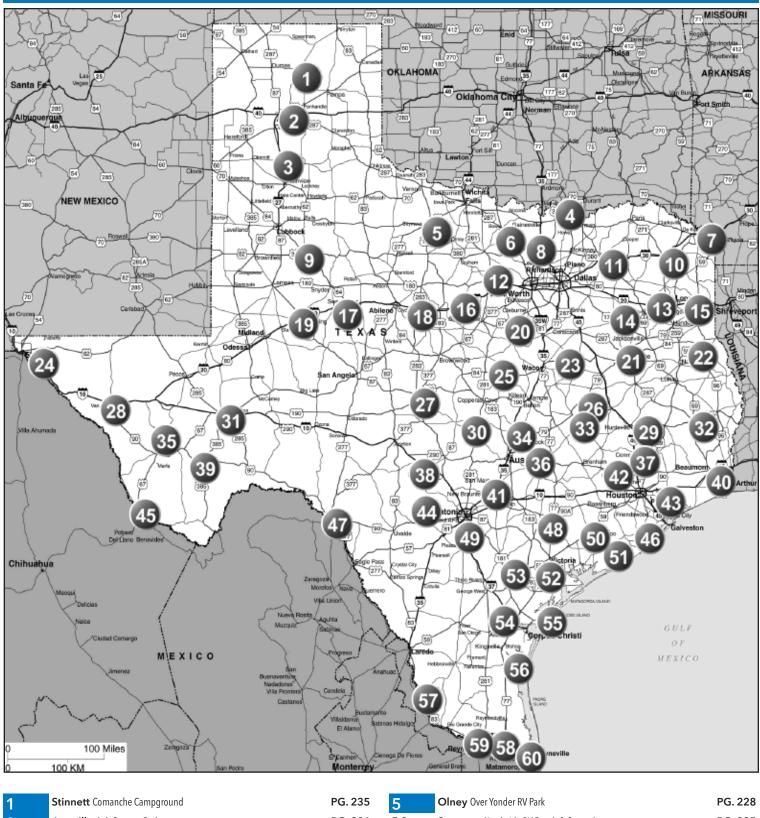

|                                                               |

### Texas



|   | 1   | Stinnett Comanche Campground       | PG. 235 | 5   | Olney Over Yonder RV Park                           | PG. 228 |
|---|-----|------------------------------------|---------|-----|-----------------------------------------------------|---------|
|   | 2   | Amarillo Aok Camper Park           | PG. 206 | 5.2 | <b>Seymour</b> Northside RV Ranch & Camp $\Delta$ + | PG. 235 |
|   | 3   | Tulia Windmill Ranch               | PG. 237 | 6   | Bowie The Ooak RV Park and Campground               | PG. 209 |
|   | 4   | Gordonville Gone Fishing RV Resort | PG. 218 | 6.2 | Sunset Sunset RV Park, Inc $\triangle$              | PG. 236 |
| 4 | 4.2 | Pottsboro Lake Texoma RV Resort    | PG. 230 |     |                                                     |         |

Also Offers: △ = 50% Of