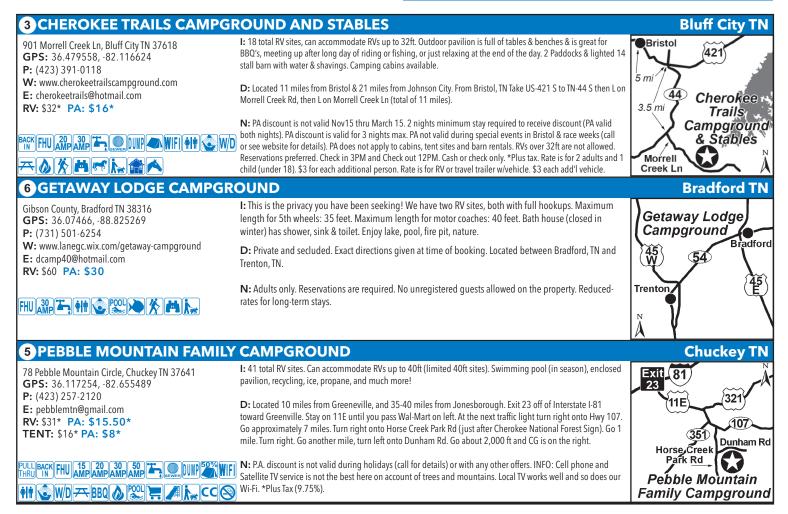

### Оню

| 1   | <b>Conneaut</b> Evergreen Lake Park △             | PG. 171 | 11   | Bucyrus Sunset Springs RV Resort +                                      | PG. 171 |
|-----|---------------------------------------------------|---------|------|-------------------------------------------------------------------------|---------|
| 2   | Pioneer Lazy River Resort Campground              | PG. 172 | 12   | <b>Butler</b> River Trail Crossing $\Delta$                             | PG. 171 |
| 2.2 | <b>Pioneer</b> Loveberry's Funny Farm CG $\Delta$ | PG. 173 | 13   | <b>Loudonville</b> Mohican Reservation Campground & Canoeing $\Delta$ + | PG. 172 |
| 3   | Wauseon Sunny's Campground                        | PG. 174 | 13.2 | Loudonville Smith's Pleasant Valley Campground & Cabins                 | PG. 172 |
| 4   | Sandusky Camp Sandusky $\Delta$ +                 | PG. 173 | 14   | Saint Marys E-Z Campground & Diner                                      | PG. 173 |
| 5   | Shalersville / Mantua Roundup Lake RV Resort +    | PG. 173 | 15   | Celina Mercer County Fairgrounds                                        | PG. 171 |
| 6   | Grafton American Wilderness Campground            | PG. 172 | 16   | Carrollton A1 - Twin Valley Campground, LLC                             | PG. 171 |
| 7   | Ravenna Country Acres Campground $\Delta$         | PG. 173 | 17   | Flushing Zion Retreat & RV Park                                         | PG. 171 |
| 8   | Sullivan Rustic Lakes Campground                  | PG. 174 | 18   | New Paris Arrowhead Campground                                          | PG. 172 |
| 9   | Mogadore Countryside Campground                   | PG. 172 | 19   | South Bloomingville Top O' The Caves Campground $\Delta$                | PG. 173 |
| 10  | Williamstown Arrowhead Lake Campground            | PG. 174 |      | -                                                                       |         |