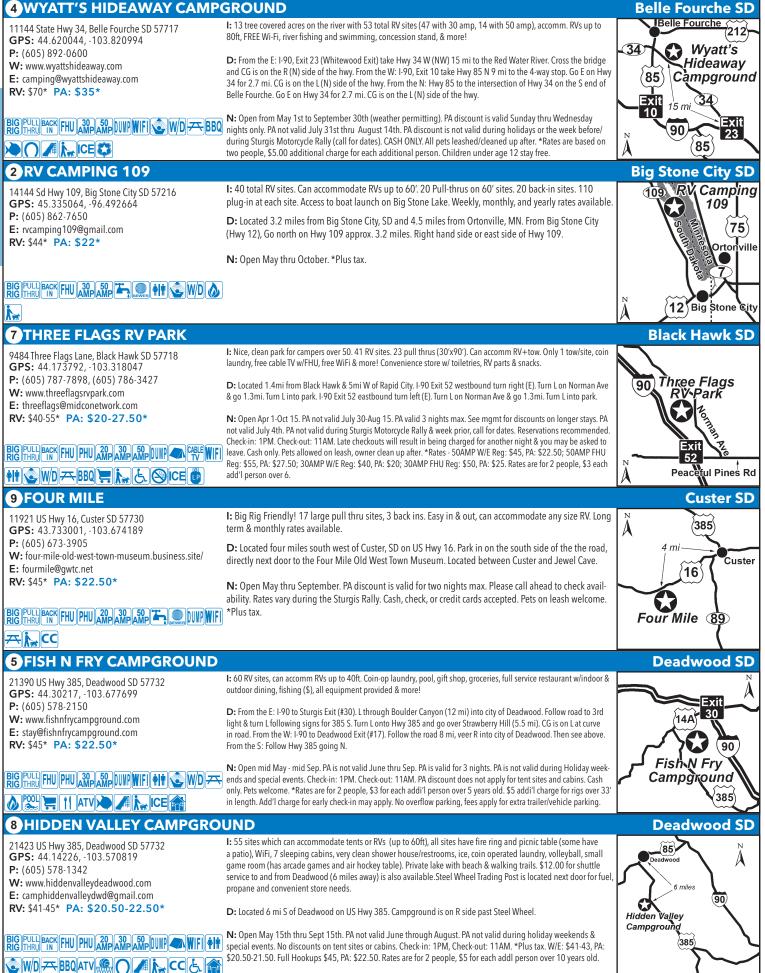

| 6 AMERICAN WILDERNESS C                                                                                                                                                                                                     | AMPGROUND                                                                                                                                                                                                                                                                                                                                                                                                                                                                                                                                                                                                                      | Grafton C                                                                   |
|-----------------------------------------------------------------------------------------------------------------------------------------------------------------------------------------------------------------------------|--------------------------------------------------------------------------------------------------------------------------------------------------------------------------------------------------------------------------------------------------------------------------------------------------------------------------------------------------------------------------------------------------------------------------------------------------------------------------------------------------------------------------------------------------------------------------------------------------------------------------------|-----------------------------------------------------------------------------|
| 17273 Avon Belden Rd (Rt 83), Grafton OH 44044<br>GPS: 41.233417, -82.023031                                                                                                                                                | I: CLOSEST CAMPGROUND TO CLEVELAND. 130 partial hookup sites, 23 pull-thrus, boating, hiking, horseshoes & volleyball. A stocked fishing lake. Separate swimming lake w/sandy beach. Park is handicap accessible.                                                                                                                                                                                                                                                                                                                                                                                                              | - 80                                                                        |
| P: (440) 926-3700<br>W: www.americanwildernesscampground.com<br>E: staff@americanwildernesscampground.com<br>RV: \$40-48* PA: \$20-24*                                                                                      | D: 15 mins from Elyria, OH & 35 mins from downtown Cleveland. From Downtown Cleveland: Take I-71 S towards COLUMBUS. Merge onto I-480 W toward TOLEDO. Merge onto OH-10 W on the LEFT. Get off at the 1st exit OH-Rte 83 / WOOSTER / N RIDGEVILLE. At stop sign, turn L & follow signs to Rte 83 S towards Wooster. Go 8.5 mi on Rte 83 to campground. CG will be on L.                                                                                                                                                                                                                                                        | 480 Pr usping<br>usping<br>usping<br>Medina-Elyria Rd                       |
| ULL BACK PHU AMP AMP DUNP 🔊 WIFI 👬 🎃 W/D 🖂<br>3BQ 💩 STINKE 📜 HOUSE RAME 🖊 🍋 CCICE 😒 😂                                                                                                                                       |                                                                                                                                                                                                                                                                                                                                                                                                                                                                                                                                                                                                                                | Lagrange-<br>Richfield Rd                                                   |
| <b>13 MOHICAN RESERVATION C</b>                                                                                                                                                                                             | AMPGROUND & CANOEING                                                                                                                                                                                                                                                                                                                                                                                                                                                                                                                                                                                                           | Loudonville (                                                               |
| 23270 Wally Rd., Loudonville OH 44842<br><b>GPS:</b> 40.5702, -82.188228<br><b>P:</b> (800) 766-2267<br><b>W:</b> www.mohicanreservation.com<br><b>E:</b> info@mohicanreservation.com<br><b>RV:</b> \$35 <b>PA:</b> \$17.50 | I: 240 total RV, can accommodate any size RV, 10 pull-thru sites. Park offers new Camping Service Center, 2 comfort stations, 2 dump stations, propane, RV storage, free WiFi, phone, game room, club house, pool table, free weekend movies, live entertainment, pavilion, teatherball, baseball, volleyball, soccer field, sand box, playground, adult and family areas, river beach on Mohican River, canoeing, swimming, catering, tipi & cabin rentals, picnic tables, propane, BBQ, ice, and much more! Canoeing, kayaking, rafting and tubing. From 1/2 hour to several days. Home of the Great Mohican Indian Pow-Wow. |                                                                             |
| TENT: \$25-35 PA: \$12.50-17.50                                                                                                                                                                                             | D: Located seven (7) miles south of Loudonville, off ST. RT. 3 on Wally Rd. Please see map.                                                                                                                                                                                                                                                                                                                                                                                                                                                                                                                                    | -0 HWY 23                                                                   |
| BIG FULL BACK PHU AMP AMP AMP DUUP 🕮 WIFI 🖬 👟<br>WD 🔕 📜 🏶 🍽 O 🗽 CC & 🕋 😂                                                                                                                                                    | <b>N:</b> P.A. discount not valid on Holidays or special events. Pets allowed but must be leashed.                                                                                                                                                                                                                                                                                                                                                                                                                                                                                                                             | Mohican Reservation<br>Campgrounds 🛟<br>& Canoeing                          |
| 13 SMITH'S PLEASANT VALLEY                                                                                                                                                                                                  | CAMPGROUND & CABINS                                                                                                                                                                                                                                                                                                                                                                                                                                                                                                                                                                                                            | Loudonville (                                                               |
| 16325 Co Rd 23, Loudonville OH 44842                                                                                                                                                                                        | I: 170 total RV sites, can accommodate RVs up to 55ft, basketball, fishing (state license required), nature                                                                                                                                                                                                                                                                                                                                                                                                                                                                                                                    | +                                                                           |
| <b>GPS:</b> 40.591918, -82.190589<br><b>P:</b> (419) 994-4024<br><b>W:</b> www.3smiths.com                                                                                                                                  | watching, white sand volleyball court, outdoor movies under the stars, corn hole.<br>D: Do not use GPS, from Loudounville south State Route 3, go east on Wally Rd/Co Rd 3175 (sign says 'Ohio's largest outdoor recreation area') for 4 miles. See Website for additional directions.                                                                                                                                                                                                                                                                                                                                         | 3 To Loudo<br>Smith's Pleasa                                                |
| E: info@3smiths.com<br>RV: \$50 PA: \$25                                                                                                                                                                                    | N: Open May 1st thru October 15th. PA not valid with reservation (drive-up accommodations only). PA discount is valid Monday thru Wednesday. PA is not valid on holidays. PA cannot be combined with any                                                                                                                                                                                                                                                                                                                                                                                                                       | Valley Campgro<br>& Cabins                                                  |
| BIG PULL BACK PHU 15, 20, 30, 50, 20, 20, 10, 10, 10, 10, 10, 10, 10, 10, 10, 1                                                                                                                                             | other discount.                                                                                                                                                                                                                                                                                                                                                                                                                                                                                                                                                                                                                | Co Hwy 3175                                                                 |
| <u>ک ج ک ای ک ک ک ک ک ک ک ک ک ک ک ک ک ک ک ک ک </u>                                                                                                                                                                          |                                                                                                                                                                                                                                                                                                                                                                                                                                                                                                                                                                                                                                |                                                                             |
| 9 COUNTRYSIDE CAMPGROU                                                                                                                                                                                                      | IND                                                                                                                                                                                                                                                                                                                                                                                                                                                                                                                                                                                                                            | Mogadore (                                                                  |
| 2687 S.R.43, Mogadore OH 44260<br>GPS: 41.062047, -81.34727<br>P: (330) 628-1212<br>W: www.countrysidecampgrounds.com<br>E: info@countrysidecampgrounds.com                                                                 | <ul> <li>I: 95 total RV sites, can accommodate RV's up to 40ft. Park offers propane filling station, firewood, planned activities, and more!</li> <li>D: Located approximately 10 miles from Akron, and 7 miles from Kent. From I-76, take Exit #33. Go south 3.5 miles. park is located on the right side of the road. From SR 224, and go north on 43 for 2.5</li> </ul>                                                                                                                                                                                                                                                     | $\begin{vmatrix} \mathbb{X} \\ \mathbb{A} \\ \hline 76 \\ 43 \end{vmatrix}$ |
| RV: \$41-45* PA: \$20.50-22.50*                                                                                                                                                                                             | miles. Park is located on the left side of the road.  N: PA discount is valid Monday - Wednesday. PA discount not valid on holidays or holiday weekends.  R. A discount is valid for 1 aight maximum. PA discount discussed on space availability. Cosh only                                                                                                                                                                                                                                                                                                                                                                   | Countryside                                                                 |
|                                                                                                                                                                                                                             | PA discount is valid for 1 night maximum. PA discounted rate is based on space availability. Cash only.<br>Not to be combined with any other discount or offer. Pets are welcome, but must be on a leash. *Rates<br>are for 2 people, \$5 for each additional person.                                                                                                                                                                                                                                                                                                                                                          | Campground 22                                                               |
| 18ARROWHEAD CAMPGROUM                                                                                                                                                                                                       | ND                                                                                                                                                                                                                                                                                                                                                                                                                                                                                                                                                                                                                             | New Paris                                                                   |
| 1361 Thomas Rd, New Paris OH 45347<br>GPS: 39.95303, -84.74647                                                                                                                                                              | I: 130 total RV sites, 6 pull through sites with 30 & 50 amp service, back-in sites with 30 amp service. Park offers 2 fishing ponds, swimming pool, ping pong, and more!                                                                                                                                                                                                                                                                                                                                                                                                                                                      | 121<br>Thomas Rd                                                            |
| P: (937) 996-6203<br>W: www.arrowhead-campground.com<br>E: camp@arrowhead-campground.com<br>RV: \$56* PA: \$28*                                                                                                             | D: Located 9 miles N from New Paris and 2 miles S from New Madison. From I-70W to Exit 10 (US127). Go N 6.8 miles on 127, through West Manchest to Castine. In Castine, left on Ohio722W. Stay until it dead ends. Turn right on Ohio 121N for 2 miles, then left on Thomas Road 1 mile. From I-70E to Exit 156B(Indiana). Right on US40E 1.1 miles. Left on Ohio 320N into New Paris. Go straight through New Paris (road turns into Ohio 121). North on Ohio 121 9.6 miles from US40. Look for sign at the corner of Thomas Road.                                                                                            | Arrowhead                                                                   |
| CCICE                                                                                                                                                                                                                       | stay Pats allowed No Pottwailer or Pit Rull dogs *Pates are for A people \$5.00 extra for each additional person                                                                                                                                                                                                                                                                                                                                                                                                                                                                                                               |                                                                             |
|                                                                                                                                                                                                                             |                                                                                                                                                                                                                                                                                                                                                                                                                                                                                                                                                                                                                                | Pioneer (                                                                   |
| 2 LAZY RIVER RESORT CAMP                                                                                                                                                                                                    |                                                                                                                                                                                                                                                                                                                                                                                                                                                                                                                                                                                                                                |                                                                             |
| 12808 US 20, Pioneer OH 43554<br>GPS: 41.643013, -84.57681                                                                                                                                                                  | I: 400 total RV sites, can accommodate any size RV, 250 full hook-up sites, 250 pull-thru sites, and 150 electric and water sites. Park offers fun activities, nature trails, bingo pavilion that seats 300 people (open Friday Saturday and Sunday) and morel                                                                                                                                                                                                                                                                                                                                                                 |                                                                             |
| 12808 US 20, Pioneer OH 43554                                                                                                                                                                                               |                                                                                                                                                                                                                                                                                                                                                                                                                                                                                                                                                                                                                                |                                                                             |
| 12808 US 20, Pioneer OH 43554<br>GPS: 41.643013, -84.57681<br>P: (419) 485-4411                                                                                                                                             | electric and water sites. Park offers fun activities, nature trails, bingo pavilion that seats 300 people<br>(open Friday, Saturday, and Sunday), and more!<br>D: Located 2 miles from Pioneer/Bryan. Exit 13 Ohio turn pike and go north to 20A west 2 miles.<br>N: Limited facilities available. Drive up accommodations welcome. *Rates are for 2 adults and 3<br>children. \$2.50 additional for a/c and electric heat.                                                                                                                                                                                                    |                                                                             |