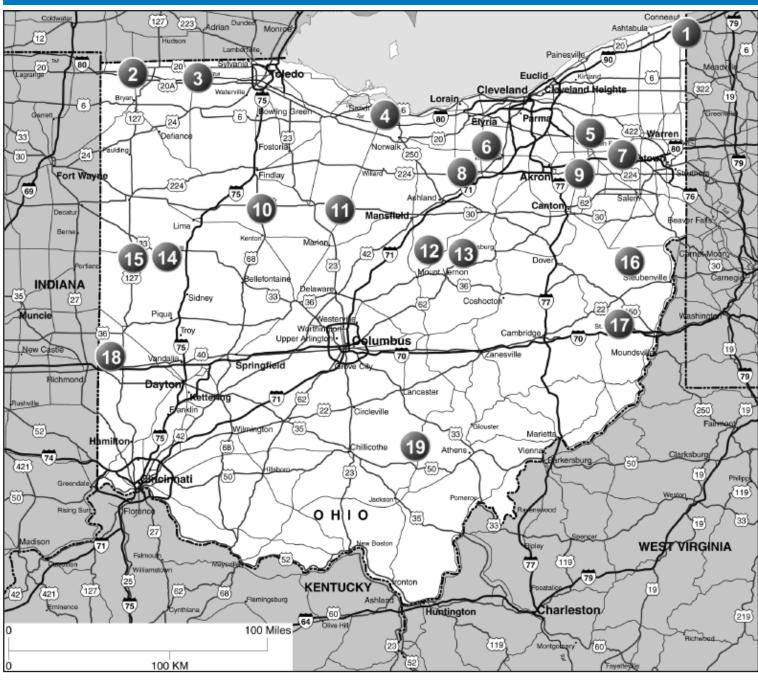

### Оню

| 1   | <b>Conneaut</b> Evergreen Lake Park △             | PG. 171 | 11   | Bucyrus Sunset Springs RV Resort +                                      | PG. 171 |
|-----|---------------------------------------------------|---------|------|-------------------------------------------------------------------------|---------|
| 2   | Pioneer Lazy River Resort Campground              | PG. 172 | 12   | <b>Butler</b> River Trail Crossing $\Delta$                             | PG. 171 |
| 2.2 | <b>Pioneer</b> Loveberry's Funny Farm CG $\Delta$ | PG. 173 | 13   | <b>Loudonville</b> Mohican Reservation Campground & Canoeing $\Delta$ + | PG. 172 |
| 3   | Wauseon Sunny's Campground                        | PG. 174 | 13.2 | Loudonville Smith's Pleasant Valley Campground & Cabins                 | PG. 172 |
| 4   | Sandusky Camp Sandusky $\Delta$ +                 | PG. 173 | 14   | Saint Marys E-Z Campground & Diner                                      | PG. 173 |
| 5   | Shalersville / Mantua Roundup Lake RV Resort +    | PG. 173 | 15   | Celina Mercer County Fairgrounds                                        | PG. 171 |
| 6   | Grafton American Wilderness Campground            | PG. 172 | 16   | Carrollton A1 - Twin Valley Campground, LLC                             | PG. 171 |
| 7   | Ravenna Country Acres Campground $\Delta$         | PG. 173 | 17   | Flushing Zion Retreat & RV Park                                         | PG. 171 |
| 8   | Sullivan Rustic Lakes Campground                  | PG. 174 | 18   | New Paris Arrowhead Campground                                          | PG. 172 |
| 9   | Mogadore Countryside Campground                   | PG. 172 | 19   | South Bloomingville Top O' The Caves Campground $\Delta$                | PG. 173 |
| 10  | Williamstown Arrowhead Lake Campground            | PG. 174 |      | -                                                                       |         |

Also Offers: △ = 50% Off Tent Rate, + = Rental Accommodations (Cabins, Hotel Rooms, Etc) Discounts - See Pgs 286-296

| PASSPORT AMERICA WWW                                                                                                                                                                                                           | I.CAMP4LESS.COM (800) 283-7183 30TH ANNIVERSARY SPE                                                                                                                                                                                                                                                                                                                                                                                                                                                                                                                                                                                                                                                      | CIAL EDITION / 2022                          |
|--------------------------------------------------------------------------------------------------------------------------------------------------------------------------------------------------------------------------------|----------------------------------------------------------------------------------------------------------------------------------------------------------------------------------------------------------------------------------------------------------------------------------------------------------------------------------------------------------------------------------------------------------------------------------------------------------------------------------------------------------------------------------------------------------------------------------------------------------------------------------------------------------------------------------------------------------|----------------------------------------------|
| <b>11</b> SUNSET SPRINGS RV RESOR                                                                                                                                                                                              |                                                                                                                                                                                                                                                                                                                                                                                                                                                                                                                                                                                                                                                                                                          | Bucyrus OH                                   |
| 3933 Hensing Rd, Bucyrus OH 44820<br>GPS: 40.846504, -83.083209<br>P: (419) 562-9156<br>W: www.campsunsetsprings.com<br>E: info@campsunsetsprings.com<br>RV: \$35-65* PA: \$17.50-32.50*                                       | <ul> <li>I: 125 total RV sites, can accommodate RVs of all sizes. Fishing available in stocked pond, six acre lake and half mile stream. Beach Access available Memorial Day thru Labor Day (see www.buckeyebeach.com for more details).</li> <li>D: Located between Bucyrus and Upper Sandusky. Take US Hwy 30 to CR 330 (Lincoln Highway) to Hensing Rd. The entrance will be on the right.</li> </ul>                                                                                                                                                                                                                                                                                                 | Sunset Springs<br>RV Resort<br>30 Hensing Rd |
| RIG PULL BACK FHU PHU A15 A20 A30 A50 DUIP CO CABLE<br>RIG THRU IN NO FHU PHU A15 A20 A30 A50 DUIP CO CABLE                                                                                                                    | N: Open year-round! PA discount is valid Sunday thru Thursday nights only. PA is valid for two nights max. Online reservations accepted via www.campsunsetsprings.com. Use discount code PARV when making a reservation (PA restrictions apply). Pets welcome. *Rates vary based on type of site and season. Additional terms and conditions may apply.                                                                                                                                                                                                                                                                                                                                                  | Old Lincoln Hwy<br>30<br>N<br>A              |
| 12 RIVER TRAIL CROSSING                                                                                                                                                                                                        |                                                                                                                                                                                                                                                                                                                                                                                                                                                                                                                                                                                                                                                                                                          | Butler OH                                    |
| 1597 State Route 97, Butler OH 44822<br>GPS: 40.58667, -82.41912<br>P: (419) 883-3888<br>W: www.rivertrailcrossing.com<br>E: rivertrailcrossing@yahoo.com<br>RV: \$35-42* PA: \$17.50-21*<br>TENT: \$25-29* PA: \$12.50-14.50* | <ul> <li>I: 51 total RV sites, 31 full hook up, 16 with W/E, and 4 tent sites; can accommodate any size RV. Park offers river fishing, bike trail access, ice, and more!</li> <li>D: Located 1.5 miles from Butler, 4.5 miles from Bellville and 15 miles from Mansfield. From I-71, take Exit 165 and SR97. Go east on SR97 for 7.7 miles. Campground is on the left.</li> <li>N: Open from April 1st until October 15th. PA discount is valid Sunday through Thursday. PA discount is not valid during weekends or holidays. No aggressive breeds of dogs allowed (Pit Bulls, Rottweilers, and</li> </ul>                                                                                              | T1<br>River Trail<br>Crossing                |
| BIG FULL BACK FHU AND AMP AMP                                                                                                                                                                                                  | Dobermans). *Rates are for 2 adults and 2 children; \$5.00 for each additional adult and \$2.00 for each additional child.                                                                                                                                                                                                                                                                                                                                                                                                                                                                                                                                                                               | <sup>N</sup> 7.7 miles                       |
| 16A1 - TWIN VALLEY CAMPGR                                                                                                                                                                                                      | OUND, LLC                                                                                                                                                                                                                                                                                                                                                                                                                                                                                                                                                                                                                                                                                                | Carrollton OH                                |
| 2330 Apollo Road SE, Carrollton OH 44615<br>GPS: 40.531094, -80.986046<br>P: (330) 739-2811<br>W: www.twinvalleycampground.com<br>RV: \$23-28 PA: \$11.50-14                                                                   | <ul> <li>I: 107 total RV sites, can accommodate RVs up to 40ft. Park offers firewood, and more! Hunters Welcome!</li> <li>D: Take State Route 43 to Bay Road. Campground is located at the corner of Bay Road and Apollo Road.</li> <li>N: Open Year Round! P.A. discount is valid for a maximum of 2 days. PA discount is not valid on holiday weekends. Pets must be on a leash and cleaned up after.</li> </ul>                                                                                                                                                                                                                                                                                       | 43 27 Post                                   |
| CORE                                                                                                                                                                                                                           |                                                                                                                                                                                                                                                                                                                                                                                                                                                                                                                                                                                                                                                                                                          | Campground                                   |
| <b>15 MERCER COUNTY FAIRGRO</b>                                                                                                                                                                                                | UNDS                                                                                                                                                                                                                                                                                                                                                                                                                                                                                                                                                                                                                                                                                                     | Celina OH                                    |
| 1001 W. Market St, Celina OH 45822-0301<br>GPS: 40.54958, -84.58329<br>P: (419) 586-3239<br>W: www.mercercountyohiofair.com<br>E: info@mercercountyohiofair.com<br>RV: \$30-40* PA: \$15-20*                                   | <ul> <li>I: 250+ RV sites. Sites can accommodate any length of motorhome or camper. Park offers shaded and sunny lots, paved and gravel roads, picnic area, campfires available at night, and more!</li> <li>D: From I - 75 take Route 33 West 10 miles to State Route 29 West. Follow 29 West 10 miles to Celina. Route 29 turns into Market Street in town. Follow this through town (approximately 2 miles ) to fairgrounds.</li> <li>N: Open April through October. PA is valid for three nights max. Please inquire about weekend discounts</li> </ul>                                                                                                                                              | Mercer County<br>Fairgrounds                 |
| BIG PULL BACK FHU AND AMD AMD AMD AMD AMD AMD AMD AMD AMD AM                                                                                                                                                                   | (PA is valid for one weekend night only). Groups are welcome. Self-contained only. No other discounts ac-<br>cepted with P.A. Animals must be on a leash and you must clean up after them. We accept MC/Visa/Discover.<br>Reservations not needed. *Rates are based on two people. Rates are subject to change. Rates: Full hookups:<br>\$40, PA \$20. Electric only: \$30, PA \$15.                                                                                                                                                                                                                                                                                                                     | Main St (75)                                 |
|                                                                                                                                                                                                                                | 1: 275 total RV sites. Park offers shaded and level concrete pads, mini-golf, volleyball, RV parts, swim-                                                                                                                                                                                                                                                                                                                                                                                                                                                                                                                                                                                                | Conneaut OH                                  |
| 703 Center Road, Conneaut OH 44030<br>GPS: 41.917239, -80.571598<br>P: (440) 599-8802<br>W: https://evergreenlakecampground.com<br>E: camper@suite224.net                                                                      | ming, snack bar, ice, propane, security, and much more!<br><b>D:</b> From Exit 241 on I-90 Conneaut exit 1/4 mile north, left at 1st traffic light, and follow the signs. Less than 3 minutes from the exit.                                                                                                                                                                                                                                                                                                                                                                                                                                                                                             | Evergreen<br>Lake Park                       |
| RV: \$42* PA: \$21*<br>TENT: \$20* PA: \$10*<br>PULL BACK FHU PHU 20 30 30 00 00 00 00 00 00 00 00 00 00 00                                                                                                                    | N: Open May 1st to October 15th. PA discount is valid on space availability. PA discount is valid Sunday<br>- Wednesday. PA discount is not valid during holiday weekends. Electric heaters and hot water tanks are<br>not permitted. No late check-ins. Pets welcome. *Rates are based on 2 people for water & 30 amp service<br>only. Additional charges for sewer and 50 amp.                                                                                                                                                                                                                                                                                                                         | 241<br>7<br>Å                                |
| 17ZION RETREAT & RV PARK                                                                                                                                                                                                       |                                                                                                                                                                                                                                                                                                                                                                                                                                                                                                                                                                                                                                                                                                          | Flushing OH                                  |
| 334 E High St, Flushing OH 43977<br>GPS: 40.150232, -81.060933<br>P: (740) 968-0955, (740) 312-0980<br>W: www.zionretreatrvpark.com<br>E: reservezion@gmail.com<br>RV: \$50 PA: \$25                                           | <ul> <li>I: 60 total RV sites, can accommodate any size RV, luxury and rustic cabins also available, event venue, tetherball, swimming beach with water trampoline and aqua ziplines, geocaches, practice field.</li> <li>D: From Washington PA take 1-70 West: Take Exit 213, and turn right off the exit onto 331 North. Travel approx. 8 miles into Flushing. The Zion Main Office is located on the right at 334 East High St. From Columbus take 1-70 East: Take the 1-70 Eastbound Exit 213 to St. Rt 40. Turn right onto St Rt 40. At the first light turn left onto St Rt 331 travel approx. 8 miles into Flushing. The Zion Main Office is located on the right at 334 East High St.</li> </ul> | Zion Retreat<br>& RV Park                    |
| BIG BACK FHU AMP AMP DUIP INFI HI I I WD 777<br>BBQ I I I I I I I I I I I I I I I I I I                                                                                                                                        | N: Reservations are required. Reservations with PA discount are by phone only and do not apply with an online reservation. Open year round! PA discount is valid Sunday thru Thursday nights only. PA not valid during holidays and holiday weekends. PA discount cannot be combined with another discount or special offer.                                                                                                                                                                                                                                                                                                                                                                             |                                              |

| 6 AMERICAN WILDERNESS C                                                                                                                                                                                                     | AMPGROUND                                                                                                                                                                                                                                                                                                                                                                                                                                                                                                                                                                                                                      | Grafton C                                                                   |
|-----------------------------------------------------------------------------------------------------------------------------------------------------------------------------------------------------------------------------|--------------------------------------------------------------------------------------------------------------------------------------------------------------------------------------------------------------------------------------------------------------------------------------------------------------------------------------------------------------------------------------------------------------------------------------------------------------------------------------------------------------------------------------------------------------------------------------------------------------------------------|-----------------------------------------------------------------------------|
| 17273 Avon Belden Rd (Rt 83), Grafton OH 44044<br>GPS: 41.233417, -82.023031                                                                                                                                                | I: CLOSEST CAMPGROUND TO CLEVELAND. 130 partial hookup sites, 23 pull-thrus, boating, hiking, horseshoes & volleyball. A stocked fishing lake. Separate swimming lake w/sandy beach. Park is handicap accessible.                                                                                                                                                                                                                                                                                                                                                                                                              | - 80                                                                        |
| P: (440) 926-3700<br>W: www.americanwildernesscampground.com<br>E: staff@americanwildernesscampground.com<br>RV: \$40-48* PA: \$20-24*                                                                                      | D: 15 mins from Elyria, OH & 35 mins from downtown Cleveland. From Downtown Cleveland: Take I-71 S towards COLUMBUS. Merge onto I-480 W toward TOLEDO. Merge onto OH-10 W on the LEFT. Get off at the 1st exit OH-Rte 83 / WOOSTER / N RIDGEVILLE. At stop sign, turn L & follow signs to Rte 83 S towards Wooster. Go 8.5 mi on Rte 83 to campground. CG will be on L.                                                                                                                                                                                                                                                        | 480 Pr usping<br>usping<br>usping<br>Medina-Elyria Rd                       |
| ULL BACK PHU AMP AMP DUNP 🔊 WIFI 👬 🎃 W/D 🖂<br>3BQ 💩 STINKE 📜 HOUSE RAME 🖊 🍋 CCICE 😒 😂                                                                                                                                       |                                                                                                                                                                                                                                                                                                                                                                                                                                                                                                                                                                                                                                | Lagrange-<br>Richfield Rd                                                   |
| <b>13 MOHICAN RESERVATION C</b>                                                                                                                                                                                             | AMPGROUND & CANOEING                                                                                                                                                                                                                                                                                                                                                                                                                                                                                                                                                                                                           | Loudonville (                                                               |
| 23270 Wally Rd., Loudonville OH 44842<br><b>GPS:</b> 40.5702, -82.188228<br><b>P:</b> (800) 766-2267<br><b>W:</b> www.mohicanreservation.com<br><b>E:</b> info@mohicanreservation.com<br><b>RV:</b> \$35 <b>PA:</b> \$17.50 | I: 240 total RV, can accommodate any size RV, 10 pull-thru sites. Park offers new Camping Service Center, 2 comfort stations, 2 dump stations, propane, RV storage, free WiFi, phone, game room, club house, pool table, free weekend movies, live entertainment, pavilion, teatherball, baseball, volleyball, soccer field, sand box, playground, adult and family areas, river beach on Mohican River, canoeing, swimming, catering, tipi & cabin rentals, picnic tables, propane, BBQ, ice, and much more! Canoeing, kayaking, rafting and tubing. From 1/2 hour to several days. Home of the Great Mohican Indian Pow-Wow. |                                                                             |
| TENT: \$25-35 PA: \$12.50-17.50                                                                                                                                                                                             | D: Located seven (7) miles south of Loudonville, off ST. RT. 3 on Wally Rd. Please see map.                                                                                                                                                                                                                                                                                                                                                                                                                                                                                                                                    | -0 HWY 23                                                                   |
| BIG FULL BACK PHU AMP AMP AMP DUUP 🕮 WIFI 🖬 👟<br>WD 🔕 📜 🏶 🍽 O 🗽 CC & 🕋 😂                                                                                                                                                    | <b>N:</b> P.A. discount not valid on Holidays or special events. Pets allowed but must be leashed.                                                                                                                                                                                                                                                                                                                                                                                                                                                                                                                             | Mohican Reservation<br>Campgrounds 🛟<br>& Canoeing                          |
| 13 SMITH'S PLEASANT VALLEY                                                                                                                                                                                                  | CAMPGROUND & CABINS                                                                                                                                                                                                                                                                                                                                                                                                                                                                                                                                                                                                            | Loudonville (                                                               |
| 16325 Co Rd 23, Loudonville OH 44842                                                                                                                                                                                        | I: 170 total RV sites, can accommodate RVs up to 55ft, basketball, fishing (state license required), nature                                                                                                                                                                                                                                                                                                                                                                                                                                                                                                                    | +                                                                           |
| <b>GPS:</b> 40.591918, -82.190589<br><b>P:</b> (419) 994-4024<br><b>W:</b> www.3smiths.com                                                                                                                                  | watching, white sand volleyball court, outdoor movies under the stars, corn hole.<br>D: Do not use GPS, from Loudounville south State Route 3, go east on Wally Rd/Co Rd 3175 (sign says 'Ohio's largest outdoor recreation area') for 4 miles. See Website for additional directions.                                                                                                                                                                                                                                                                                                                                         | 3 To Loudo<br>Smith's Pleasa                                                |
| E: info@3smiths.com<br>RV: \$50 PA: \$25                                                                                                                                                                                    | N: Open May 1st thru October 15th. PA not valid with reservation (drive-up accommodations only). PA discount is valid Monday thru Wednesday. PA is not valid on holidays. PA cannot be combined with any                                                                                                                                                                                                                                                                                                                                                                                                                       | Valley Campgro<br>& Cabins                                                  |
| BIG PULL BACK PHU 15, 20, 30, 50, 20, 20, 10, 10, 10, 10, 10, 10, 10, 10, 10, 1                                                                                                                                             | other discount.                                                                                                                                                                                                                                                                                                                                                                                                                                                                                                                                                                                                                | Co Hwy 3175                                                                 |
| <u>ک ج ک ای ک ک ک ک ک ک ک ک ک ک ک ک ک ک ک ک ک </u>                                                                                                                                                                          |                                                                                                                                                                                                                                                                                                                                                                                                                                                                                                                                                                                                                                |                                                                             |
| 9 COUNTRYSIDE CAMPGROU                                                                                                                                                                                                      | IND                                                                                                                                                                                                                                                                                                                                                                                                                                                                                                                                                                                                                            | Mogadore (                                                                  |
| 2687 S.R.43, Mogadore OH 44260<br>GPS: 41.062047, -81.34727<br>P: (330) 628-1212<br>W: www.countrysidecampgrounds.com<br>E: info@countrysidecampgrounds.com                                                                 | <ul> <li>I: 95 total RV sites, can accommodate RV's up to 40ft. Park offers propane filling station, firewood, planned activities, and more!</li> <li>D: Located approximately 10 miles from Akron, and 7 miles from Kent. From I-76, take Exit #33. Go south 3.5 miles. park is located on the right side of the road. From SR 224, and go north on 43 for 2.5</li> </ul>                                                                                                                                                                                                                                                     | $\begin{vmatrix} \mathbb{X} \\ \mathbb{A} \\ \hline 76 \\ 43 \end{vmatrix}$ |
| RV: \$41-45* PA: \$20.50-22.50*                                                                                                                                                                                             | miles. Park is located on the left side of the road.  N: PA discount is valid Monday - Wednesday. PA discount not valid on holidays or holiday weekends.  R. A discount is valid for 1 aight maximum. PA discount discussed on space availability. Cosh only                                                                                                                                                                                                                                                                                                                                                                   | Countryside                                                                 |
|                                                                                                                                                                                                                             | PA discount is valid for 1 night maximum. PA discounted rate is based on space availability. Cash only.<br>Not to be combined with any other discount or offer. Pets are welcome, but must be on a leash. *Rates<br>are for 2 people, \$5 for each additional person.                                                                                                                                                                                                                                                                                                                                                          | Campground 22                                                               |
| 18ARROWHEAD CAMPGROUM                                                                                                                                                                                                       | ND                                                                                                                                                                                                                                                                                                                                                                                                                                                                                                                                                                                                                             | New Paris                                                                   |
| 1361 Thomas Rd, New Paris OH 45347<br>GPS: 39.95303, -84.74647                                                                                                                                                              | I: 130 total RV sites, 6 pull through sites with 30 & 50 amp service, back-in sites with 30 amp service. Park offers 2 fishing ponds, swimming pool, ping pong, and more!                                                                                                                                                                                                                                                                                                                                                                                                                                                      | 121<br>Thomas Rd                                                            |
| P: (937) 996-6203<br>W: www.arrowhead-campground.com<br>E: camp@arrowhead-campground.com<br>RV: \$56* PA: \$28*                                                                                                             | D: Located 9 miles N from New Paris and 2 miles S from New Madison. From I-70W to Exit 10 (US127). Go N 6.8 miles on 127, through West Manchest to Castine. In Castine, left on Ohio722W. Stay until it dead ends. Turn right on Ohio 121N for 2 miles, then left on Thomas Road 1 mile. From I-70E to Exit 156B(Indiana). Right on US40E 1.1 miles. Left on Ohio 320N into New Paris. Go straight through New Paris (road turns into Ohio 121). North on Ohio 121 9.6 miles from US40. Look for sign at the corner of Thomas Road.                                                                                            | Arrowhead                                                                   |
| CCICE                                                                                                                                                                                                                       | stay Pats allowed No Pottwailer or Pit Rull dogs *Pates are for A people \$5.00 extra for each additional person                                                                                                                                                                                                                                                                                                                                                                                                                                                                                                               |                                                                             |
|                                                                                                                                                                                                                             |                                                                                                                                                                                                                                                                                                                                                                                                                                                                                                                                                                                                                                | Pioneer (                                                                   |
| 2 LAZY RIVER RESORT CAMP                                                                                                                                                                                                    |                                                                                                                                                                                                                                                                                                                                                                                                                                                                                                                                                                                                                                |                                                                             |
| 12808 US 20, Pioneer OH 43554<br>GPS: 41.643013, -84.57681                                                                                                                                                                  | I: 400 total RV sites, can accommodate any size RV, 250 full hook-up sites, 250 pull-thru sites, and 150 electric and water sites. Park offers fun activities, nature trails, bingo pavilion that seats 300 people (open Friday Saturday and Sunday) and morel                                                                                                                                                                                                                                                                                                                                                                 |                                                                             |
| 12808 US 20, Pioneer OH 43554                                                                                                                                                                                               |                                                                                                                                                                                                                                                                                                                                                                                                                                                                                                                                                                                                                                |                                                                             |
| 12808 US 20, Pioneer OH 43554<br>GPS: 41.643013, -84.57681<br>P: (419) 485-4411                                                                                                                                             | electric and water sites. Park offers fun activities, nature trails, bingo pavilion that seats 300 people<br>(open Friday, Saturday, and Sunday), and more!<br>D: Located 2 miles from Pioneer/Bryan. Exit 13 Ohio turn pike and go north to 20A west 2 miles.<br>N: Limited facilities available. Drive up accommodations welcome. *Rates are for 2 adults and 3<br>children. \$2.50 additional for a/c and electric heat.                                                                                                                                                                                                    |                                                                             |