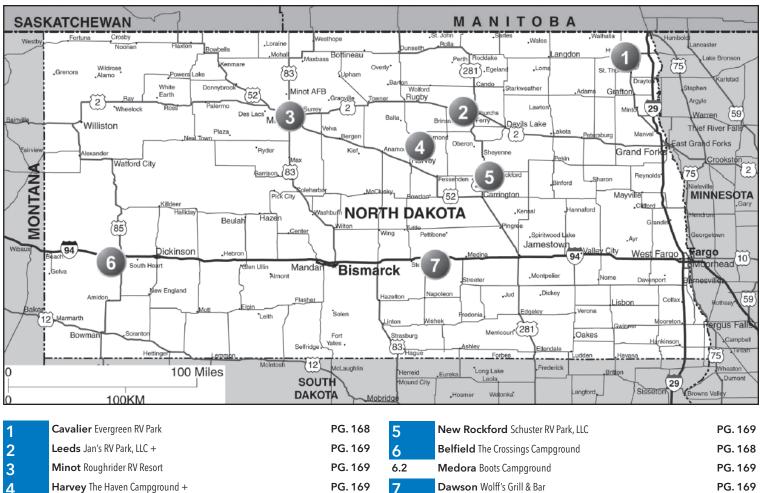

#### **1 LITTLE BENNETT CAMPGROUND**

23705 Frederick Rd, Clarksburg MD 20871 GPS: 39.246659, -77.290803 P: (301) 528-3430 W: littlebennettcampground.org E: littlebennettcampground@montgomeryparks.org RV: \$75 PA: \$37.50 I: 25 total RV sites, can accommodate RVs up to 60ft, ice, jumping pillow, pedal kart track, volleyball, basketball, hiking, and weekend activities.

**D:** I-270 S: Take Exit 18, turn left at light and then turn left on Frederick Rd. Entrance is on right. I-250 N: Take Exit 18, turn left on Frederick Rd, entrance will be on right.

N: Open year-round! PA is valid Monday thru Thursday only.