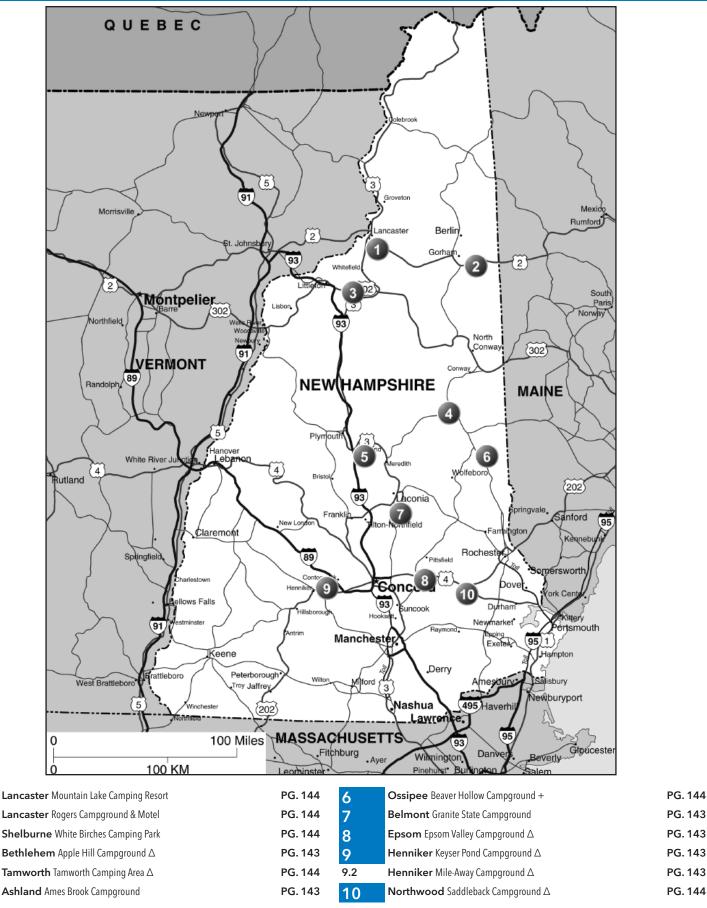

|                                                                        |

**PASSPORT AMERICA** 

**NEVADA - NV** 

## **New Hampshire**



Also Offers: △ = 50% Off Tent Rate, + = Rental Accommodations (Cabins, Hotel Rooms, Etc) Discounts - See Pgs 286-296

1

1.2

2

3

4

#### PASSPORT AMERICA WWW.CAMP4LESS.COM (800) 283-7183 30TH ANNIVERSARY SPECIAL EDITION / 2022 **5 AMES BROOK CAMPGROUND** Ashland NH I: 92 total RV sites, some pull-thru sites. Large wooded and sunny level sites. Can accommodate any size RV. Park 104 Winona Road, Ashland NH 03217 offers exercise equipment, exercise classes, laundry room open 24/7, CLEAN bathrooms with FREE showers, brook GPS: 43.68811, -71.6229 3 fishing, Free WiFi, phone and more! P: (603) 968-7998 W: www.amesbrook.com 24 3 D: NOTE: If using a GPS, DO NOT come from the south end of Winona Road because there is a low bridge. Only Ashland E: info@amesbrook.com come in from the north end o