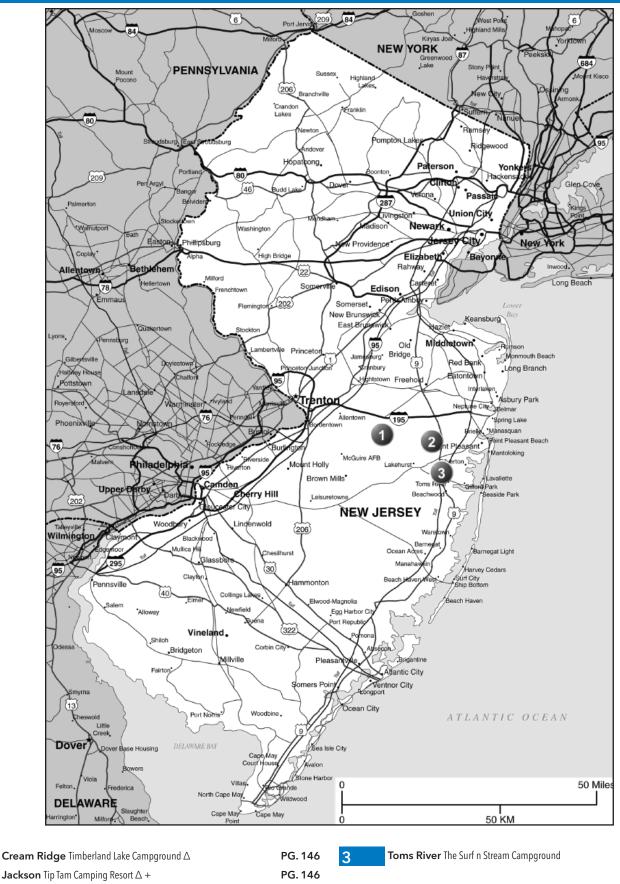

com<br>RV: \$50-62* PA: \$25-31*<br>TENT: \$38-42* PA: \$19-21*                                       | is on your left.  N: Open May 15 thru October 14th. PA is valid Sun through Thursday only. PA discount is not available                                                                                                                                                                                                                                                                                                                                                                                                                                                                                                                 | Läke<br>3 mi<br>Depot Rd                                |

## **New Jersey**



Also Offers:  $\triangle$  = 50% Off Tent Rate, + = Rental Accommodations (Cabins, Hotel Rooms, Etc) Discounts - See Pgs 286-296 PG. 146

| PASSPORT AMERICA WWW.CAM