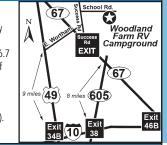

#### **1 LITTLE BENNETT CAMPGROUND**

23705 Frederick Rd, Clarksburg MD 20871 GPS: 39.246659, -77.290803 P: (301) 528-3430 W: littlebennettcampground.org E: littlebennettcampground@montgomeryparks.org RV: \$75 PA: \$37.50 I: 25 total RV sites, can accommodate RVs up to 60ft, ice, jumping pillow, pedal kart track, volleyball, basketball, hiking, and weekend activities.

**D:** I-270 S: Take Exit 18, turn left at light and then turn left on Frederick Rd. Entrance is on right. I-250 N: Take Exit 18, turn left on Frederick Rd, entrance will be on right.

N: Open year-round! PA is valid Monday thru Thursday only.