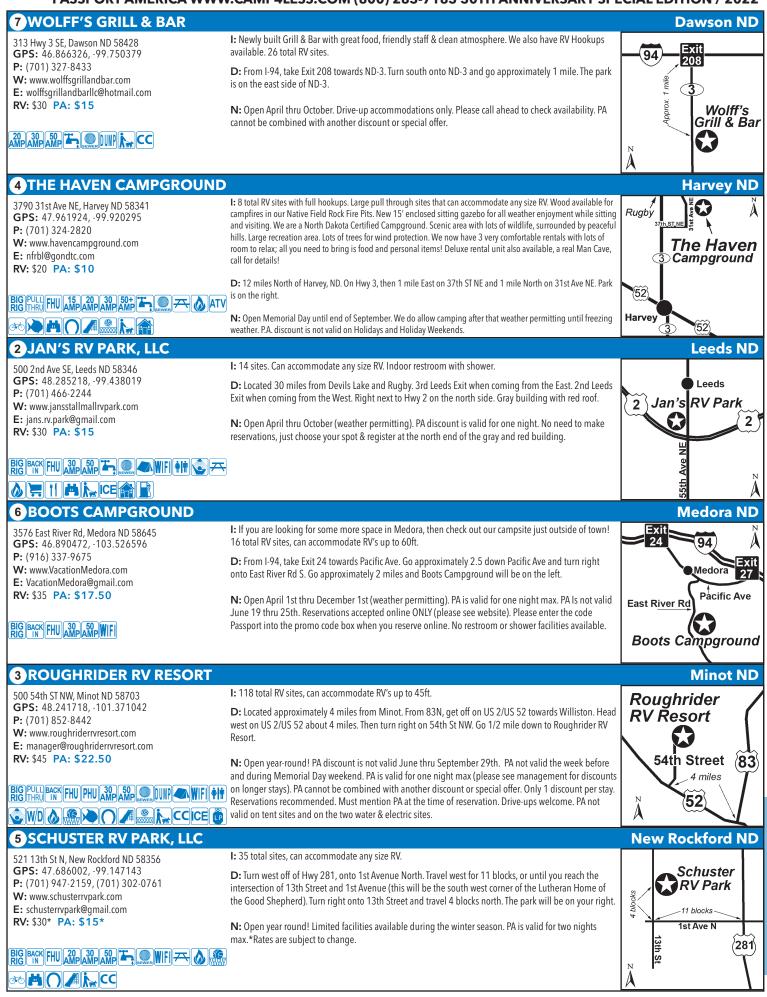

Also Offers:  $\triangle$  = 50% Off Tent Rate, + = Rental Accommodations (Cabins, Hotel Rooms, Etc) Discounts - See Pgs 286-296

| PASSPORT AMERICA WWW                                                                                                                                           | V.CAMP4LESS.COM (800) 283-7183 30TH ANNIVERSARY SPE                                                                                                                                                                                                                                                                                                                                                                                                                                                                                                                                                     | CIAL EDITION / 2022          |
|----------------------------------------------------------------------------------------------------------------------------------------------------------------|---------------------------------------------------------------------------------------------------------------------------------------------------------------------------------------------------------------------------------------------------------------------------------------------------------------------------------------------------------------------------------------------------------------------------------------------------------------------------------------------------------------------------------------------------------------------------------------------------------|------------------------------|
| <b>4</b> CAMP COLDBROOK GOLF 8                                                                                                                                 | RV RESORTS                                                                                                                                                                                                                                                                                                                                                                                                                                                                                                                                                                                              | Barre MA 😆                   |
| 864 Old Coldbrook Rd, Barre MA 01005<br>GPS: 42.401089, -72.071891<br>P: (978) 355-2090, (866) 617-8464                                                        | I: 100+ RV sites. Primitive, W/E & FHU sites. Large camping sites, dump station (\$), 100ft, Olympic size swimming pool, propane (\$), Executive Par 3 Golf Courses (\$), country club (\$), fishing (catch/release), country store, arcade (\$), entertainment & more!                                                                                                                                                                                                                                                                                                                                 | ASSACH                       |
| W: www.coldbrookcountry.com<br>RV: \$23-45* PA: \$11.50-22.50*                                                                                                 | D: From the E: Take Rt 90 (MA Pike) to Exit 11, take Rt. 122 N to Barre. Once into Barre, take 3rd R onto Fruitland Rd. Follow signs from that point. From the West: Take Rt 90 E (MA Pike) to Exit 8. Follow Rt 32 E to Barre. Once into Barre, take Rte 122 S to 1st L onto Fruitland Rd. Follow signs from that point.                                                                                                                                                                                                                                                                               |                              |
| BACK FHU AMP DURP CARE WIFI I III 🕲 WD 💩 💖<br>Rome and the second s | N: Open 4/15 - 10/15. PA valid 1 night. PA valid Sun-Thurs. PA is not valid during holidays. Reservations highly recommend-<br>ed. MUST mention PA at time of making a reservation. Check In: 2PM. Check Out: 11AM. *Plus tax & 7% resort fee. Rate<br>includes 2 adults & 2 children age 17 & younger, \$8 add'l charge per extra person per day. Overnight guests are \$12/night<br>for both adults & children. \$3/night upcharge for Friday & Saturday nights. Add'l vehicles are \$3/day. Add'l charge for WiFi.                                                                                   | 32<br>To 1-90<br>To 1-90     |
| 5 BONNY RIGG CAMPING CLL                                                                                                                                       | IB                                                                                                                                                                                                                                                                                                                                                                                                                                                                                                                                                                                                      | Becket MA                    |
| 59 Main Street & Corner Of Rt.8n & 20, Becket MA 01223<br>GPS: 42.265129, -73.05249                                                                            | I: 200 total water and electric sites, 10 tent sites. 4 comfort stations with showers, snowmobiling, LP gas station,<br>enclosed pavilion, cross-country skiing, and much more!                                                                                                                                                                                                                                                                                                                                                                                                                         | Bonny Rigg                   |
| P: (413) 623-5366<br>E: brcc14@aol.com<br>RV: \$50 PA: \$25                                                                                                    | <b>D:</b> Located 19 miles from Tanglewood and 2 miles from Jacobs Pillow. From the east: Take I-90 to exit 3 (Westfield), go right onto 10/202. Go approximately 2.5 miles to Route 20W. Take right, approximately 24 miles. From the west: MA Pike (90) to Exit 2 (Lee) left at end of ramp onto 20E for approximately 13 miles. Left at Rt. 8N (Becket/Dalton) sign and immediate left into park.                                                                                                                                                                                                    |                              |
|                                                                                                                                                                | N: Open May 1st - Sept 30th. P.A. discount is available for one night. Reservations required. No drive ups accepted.<br>You must mention your Passport America Membership at time of making the reservation. Passport America ID Card<br>must be shown at time of check in or discount will not be applied. Pets are welcome (must have current vaccination                                                                                                                                                                                                                                             | Algerie                      |
|                                                                                                                                                                | certificate, kept on leash, and picked up after).                                                                                                                                                                                                                                                                                                                                                                                                                                                                                                                                                       |                              |
| 1 TRAVELERS WOODS OF NEV                                                                                                                                       |                                                                                                                                                                                                                                                                                                                                                                                                                                                                                                                                                                                                         | Bernardston MA               |
| 152 River Street, Bernardston MA 01337<br>GPS: 42.660879, -72.545301<br>P: (413) 648-9105                                                                      | I: 75 sites can accomm any size RV from pop-ups to buses. TV lounge, library & small store with some RV supplies, snacks & sodas, clothing, firewood & more. Covered pavilion, 2 dump stations, river fishing w/ MA license. Bi-weekly activities and sale of some store items supports Shriners Hospitals for Children.                                                                                                                                                                                                                                                                                |                              |
| W: www.travelerswoods.com<br>E: TravelersWoodsNewEngland@gmail.com<br>RV: \$30-35* PA: \$15-17.50*                                                             | D: If using GPS, you MUST enter River STREET, or you will end up on River Road, a dirt 1-lane road in the same ZIP code. Located 6 miles from Greenfield, MA & 12 miles from Brattleboro, VT. To avoid an 11' bridge, from I-91 N'bound, exit 46 (Rte 2 East) 1.5 miles to L at traffic light on Adams Rd. Go 4 miles, TW is on R. OR, from I-91 S'bound, exit 50, go R at top of ramp, (Rte 10), 1/2 mile, then L on Rte 5 for approx 1/2 mile. Turn L on Cross St to River St, then R. TW is 1/8 mile on L, just after overpass.                                                                      | Cross Rd                     |
| BIG PULL BACK FHU PHU 300 50 DUNP WIFI 11 🐨 🐼 W/D                                                                                                              |                                                                                                                                                                                                                                                                                                                                                                                                                                                                                                                                                                                                         | England N                    |
|                                                                                                                                                                | N: Open May 1-Oct 15. PA valid Sun-Wed only w/max of 4 days/month. PA not valid for holidays or with any other discounts. Pets must be on leash, shot record req'd at check in. *W/E sites \$30, PA \$15; W/E/S sites \$35, PA \$17.50                                                                                                                                                                                                                                                                                                                                                                  |                              |
| 6 QUINEBAUG COVE CAMPGI                                                                                                                                        |                                                                                                                                                                                                                                                                                                                                                                                                                                                                                                                                                                                                         | Brimfield MA                 |
| 49 E Brimfield-Holland Rd, Brimfield MA 01010<br>GPS: 42.103854, -72.147725<br>P: (413) 245-9525                                                               | I: 164 total RV sites, can accommodate RVs up to 40ft, swimming pool (opens Memorial Day Weekend), cabin rentals, horseshoes, pool table, nature watching, fishing, boating, ice, 5-mile canoe trail, kayak rentals, volleyball, playground, shuffleboard, biking, recycling.                                                                                                                                                                                                                                                                                                                           | 90 Å                         |
| W: www.quinebaugcove.com<br>RV: \$60* PA: \$30*                                                                                                                | <b>D:</b> Located 3 miles Sturbridge and 2 miles from Brimfield. From MA Turnpike take Exit 9 toward Sturbridge. Continue on Rt 20 past lake to Brimfield-Holland Rd on left. Take left onto Brimfield-Holland and go .5 mile to campground (on the left).                                                                                                                                                                                                                                                                                                                                              | - 3/111 -                    |
|                                                                                                                                                                | ing Pots must be an leash at all times. Proof of vaccination of nots required *Pates are for 2 adults and 2 children                                                                                                                                                                                                                                                                                                                                                                                                                                                                                    | Quinebaug Cove<br>Campground |
| 3 WHITE BIRCH CAMPGROUN                                                                                                                                        |                                                                                                                                                                                                                                                                                                                                                                                                                                                                                                                                                                                                         | Whately MA                   |
| 214 North St, Whately MA 01093                                                                                                                                 | 1: 50 RV sites, can accomm any size RV, store, ice, picnic tables, fire rings, biking, hiking, volleyball, game room,                                                                                                                                                                                                                                                                                                                                                                                                                                                                                   | N 116                        |
| <b>GPS:</b> 42.470024, -72.64017<br><b>P:</b> (413) 665-4941, (413) 665-7213                                                                                   | pool table, security, nature watching, brook fishing, BBQ, phone, horseshoes, & more! D: Southbound on I-91: Take Ex 25 (Deerfield/Conway Exit). Take R on 116 then immediate L on Whately Rd. CG                                                                                                                                                                                                                                                                                                                                                                                                       | A 91<br>2 miles Exit         |
| W: www.whitebirchcamp.com<br>E: whitebirchcampground@comcast.net<br>RV: \$42-48* PA: \$21-24*<br>TENT: \$32-34* PA: \$16-17*                                   | is 2mi on L. Northbound on I-91:Take Ex 29 (Decinital Conndy Ext), Take Nor The them initiating Edministrating Conway. Cross<br>over I-91 & turn L on Whately Rd. CG is about 2mi on L. FOR GPS: Use address: 198 Whately Rd, South Deerfield,<br>MA 01373 This will take you up to border between S Deerfield & Whately. CG is just across border in Whately.                                                                                                                                                                                                                                          | Whatley Rd 5                 |
| BIG PULL BACK PHU 20 30 50 DUIR SWIFI 11                                                                                                                       | N: Open May 1-Oct 21 (weather permitting). PA valid 1 night max. PA not valid during holidays. Reservations pre-<br>ferred. Mention PA at time of reservation. See website or ask about cancellation policy. Check-in 1PM, Out 11AM.<br>*Daily Rate: \$42, \$44 Wknds & Tent \$32, \$34 Wknds (A deposit equal to 1-night stay required on Wkends). 50 amp                                                                                                                                                                                                                                              | White Birch                  |
|                                                                                                                                                                | add \$3 per day. Rates for 2 people, \$7 each add'l adult. \$4 per day to use A/C.                                                                                                                                                                                                                                                                                                                                                                                                                                                                                                                      | White Birch<br>Campground    |
| 2 PRIVACY CAMPGROUND                                                                                                                                           |                                                                                                                                                                                                                                                                                                                                                                                                                                                                                                                                                                                                         | Williamstown MA              |
| 2458 Hancock Road, Williamstown MA 01267<br>GPS: 42.608384, -73.288254<br>P: (413) 458-3125<br>W: www.privacycampground.com                                    | I: Tents and pop-up campers only. 3 pop-up sites, can accommodate 12ft pop-ups only (Sites are 20 x 20ft). 10<br>amp. 35 tent sites. Sites are well spaced for more privacy. Park offers cabins, playground with Electric Trolley car,<br>pond, swimming, windmill, new stainless steel water wheel, row boat, paddle boats, waterfalls, hiking trails (Over<br>10 miles), badminton, tetherball, lawns for sunning, sauna, camp fires, entrance gate, overflow area, small store (in<br>office), fire wood, water, recycling center, 475 acres, elevation 1120' to 2650', fall foliage, and much more! | 5 mi                         |
| RV: \$25* PA: \$12.50*<br>TENT: \$25* PA: \$12.50*                                                                                                             | <b>D:</b> From the intersection of Route 7 and Route 43 go 5 miles south on Route 43 to the park.                                                                                                                                                                                                                                                                                                                                                                                                                                                                                                       |                              |
| Ĩ÷\$\$```````````````````````````````````                                                                                                                      | N: Open: May 1st. Close: October 31st. Pop-ups ONLY. No RVs/Rigs over 12ft. No Dogs. Free firewood is available for you to gather in the woods on the grounds or we sell big bundles for \$5. *Rate is for 2 people. Free Camping To All Veterans since 2009.                                                                                                                                                                                                                                                                                                                                           | Campground                   |
|                                                                                                                                                                |                                                                                                                                                                                                                                                                                                                                                                                                                                                                                                                                                                                                         | 111                          |