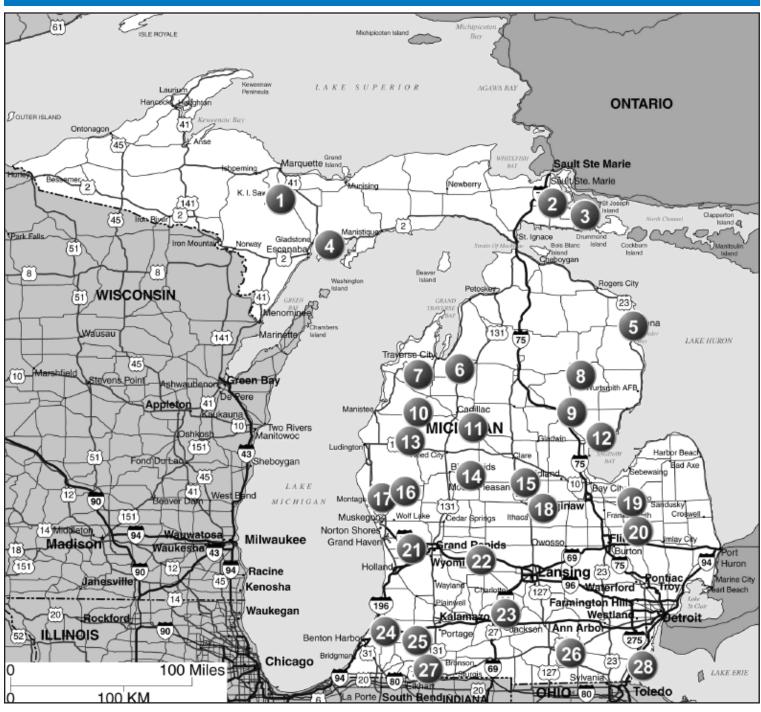

# MICHIGAN

| 1   | Gwinn Farquar-Metsa Tourist Park                                  | PG. 115 | 7    | Beulah Sunnywoods Campground                                   | PG. 113 |
|-----|-------------------------------------------------------------------|---------|------|----------------------------------------------------------------|---------|
| 1.2 | Gwinn Horseshoe Lake Campground & Cabins                          | PG. 115 | 8    | <b>Mio</b> Mio Pine Acres Cabins And Campgrounds $\triangle$ + | PG. 116 |
| 2   | Kincheloe RV Park East                                            | PG. 116 | 9    | West Branch Beaver Trail Campground $\Delta$                   | PG. 119 |
| 3   | <b>Goetzville</b> Glen's Cove $\Delta$ +                          | PG. 115 | 9.2  | West Branch Loranger Pines RV Park $\Delta$                    | PG. 119 |
| 4   | Rapid River Vagabond Resort and Campground $\Delta$               | PG. 117 | 10   | Brethren R and J Resort Campground +                           | PG. 114 |
| 5   | Alpena Campers Cove RV Park And Canoe Livery                      | PG. 113 | 10.2 | Wellston Heart of the Forest RV Park                           | PG. 118 |
| 6   | <b>Traverse City</b> Timber Ridge RV & Recreation Resort $\Delta$ | PG. 118 | 10.3 | Wellston Kestelwoods Campground                                | PG. 119 |

# MICHIGAN

| 11   | Cadillac Cadillac Woods Campground +                                       | PG. 114 | 19.2 | Vassar Wesleyan Woods Campground                                                  | PG. 118 |
|------|----------------------------------------------------------------------------|---------|------|-----------------------------------------------------------------------------------|---------|
| 12   | <b>Sterling</b> River View Campground & Canoe Livery $\Delta$              | PG. 118 | 20   | <b>Otisville</b> Covenant Hills Camp $\Delta$                                     | PG. 117 |
| 12.2 | <b>Twining</b> Whispering Pines Campground And Canoe Livery $\Delta$       | PG. 118 | 21   | Coopersville Conestoga Grand River Campground $\Delta$ +                          | PG. 114 |
| 13   | Fountain Timber Surf Campground $\Delta$                                   | PG. 115 | 22   | Saranac Forest Hills Club Clothing Optional Resort                                | PG. 117 |
| 13.  | Irons Leisuretime Campground +                                             | PG. 116 | 23   | <b>Bellevue</b> Bellevue Campground (Travel Trailer Club of the Midwest) $\Delta$ | PG. 113 |
| 14   | Rodney Cran Hill                                                           | PG. 117 | 24   | Coloma Dune Lake Campground                                                       | PG. 114 |
| 15   | Mt Pleasant Isabella County Fairgrounds                                    | PG. 117 | 25   | Decatur Leisure Valley RV Resort                                                  | PG. 114 |
| 16   | Hesperia Hesperia Campground (Travel Trailer Club of the Midwest) $\Delta$ | PG. 115 | 25.2 | <b>Decatur</b> Timber Trails RV Park $\Delta$                                     | PG. 115 |
| 17   | Montague Lucky Lake Campground & Outdoor Center LLC                        | PG. 116 | 26   | Brooklyn Juniper Hills Campground                                                 | PG. 114 |
| 18   | Saint Louis St Louis Campground $\Delta$                                   | PG. 117 | 27   | Jones Camelot Campground $\Delta$                                                 | PG. 116 |
| 19   | Vassar Ber-Wa-Ga-Na Campground $\Delta$                                    | PG. 118 | 28   | Monroe Harbortown RV Resort                                                       | PG. 116 |