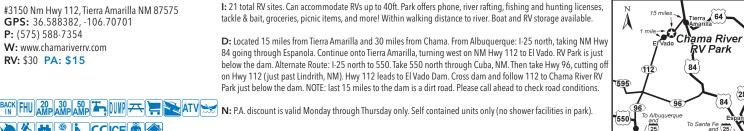

## CAMPING MAKES ME **5** CAMPERS COVE RV PARK AND CANOE LIVERY Alpena MI 1: 98 total RV sites, accommodating any size RV, honey wagon, handicap access, indoor pool, play-5005 Long Rapids Rd, Alpena MI 49707 ong Rapid

**GPS:** 45.113804, -83.557938 P: (989) 356-3708 W: camperscovecampground.com E: info@camperscove.org RV: \$33 40\* PA: \$16.50-20\* ground, miniature golf, volleyball, pavilion, pool table, TV lounge, store, propane, ice, firewood, boating, kayaks, pontoons for rent, stocked fishing pond, and lake fishing.

D: Located 6 miles west of Alpena, and 12 miles east of Hillman. Five miles north of Hwy. 32, between U-23 and M-65 at 5005 Long Rapids Rd. North end of Alpena along the Thunder Bay River.

N: Open May 1st to October 15th. PA discount not valid weekends, holidays. Credit cards accepted. Pets welcome. \*Rates are for two people, \$3 for each additional adult and \$2 for each child.