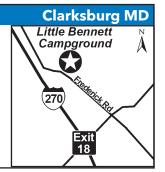

#### **1 LITTLE BENNETT CAMPGROUND**

23705 Frederick Rd, Clarksburg MD 20871 GPS: 39.246659, -77.290803 P: (301) 528-3430 W: littlebennettcampground.org E: littlebennettcampground@montgomeryparks.org RV: \$75 PA: \$37.50 I: 25 total RV sites, can accommodate RVs up to 60ft, ice, jumping pillow, pedal kart track, volleyball, basketball, hiking, and weekend activities.

**D:** I-270 S: Take Exit 18, turn left at light and then turn left on Frederick Rd. Entrance is on right. I-250 N: Take Exit 18, turn left on Frederick Rd, entrance will be on right.

N: Open year-round! PA is valid Monday thru Thursday only.