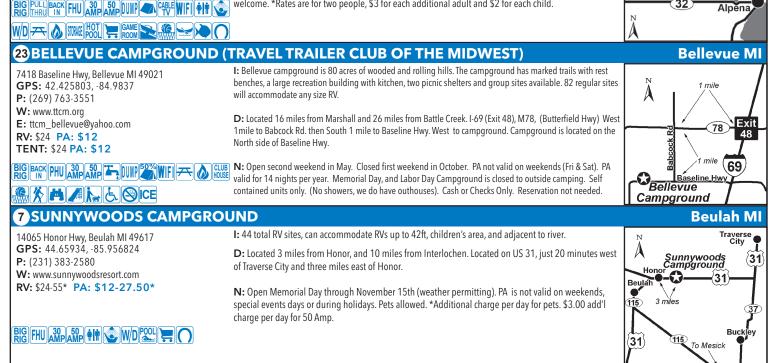

size RV, honey wagon, handicap access, indoor pool, play-5005 Long Rapids Rd, Alpena MI 49707 ong Rapid

**GPS:** 45.113804, -83.557938 P: (989) 356-3708 W: camperscovecampground.com E: info@camperscove.org RV: \$33 40\* PA: \$16.50-20\* ground, miniature golf, volleyball, pavilion, pool table, TV lounge, store, propane, ice, firewood, boating, kayaks, pontoons for rent, stocked fishing pond, and lake fishing.

D: Located 6 miles west of Alpena, and 12 miles east of Hillman. Five miles north of Hwy. 32, between U-23 and M-65 at 5005 Long Rapids Rd. North end of Alpena along the Thunder Bay River.

N: Open May 1st to October 15th. PA discount not valid weekends, holidays. Credit cards accepted. Pets welcome. \*Rates are for two people, \$3 for each additional adult and \$2 for each child.



**PASSPORT AMERICA** 

23

Campers Cove

Canoe Livery

32)

RV Park &

|