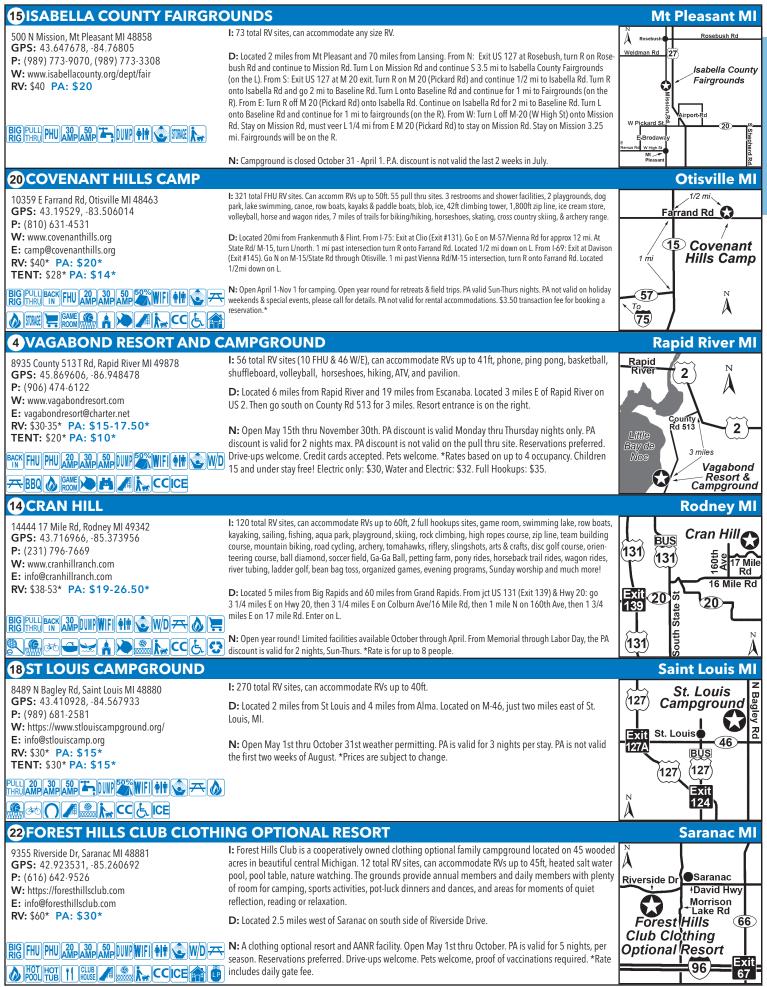

| Exit<br>136 Winston Rd                                                    |
| BBQ     Image: State S | N: Open May 1st thru Nov 1st. Closed for private event June 16-24. PA is not valid Memorial Day, Fourth of July and Labor Day. PA is valid Sunday thru Thursday for 3 nights max. Check in after 1pm. Check out at Noon. *Rates are for four people, \$5 for each add'l person (up to 8 people per site). Picnic/Day use area is \$5 per person, per day.                                                                                                                                           | N A                                                                       |

PASSPORT AMERICA



#### **PASSPORT AMERICA**

ົ

| 12 RIVER VIEW CAMPGROUND