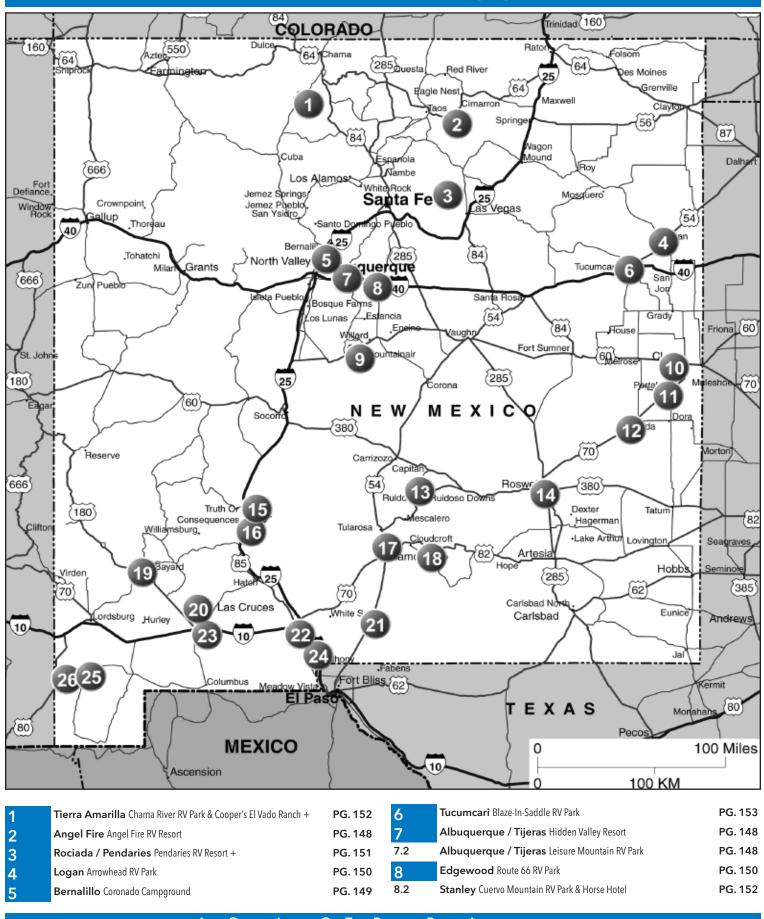

#### **1 LITTLE BENNETT CAMPGROUND**

23705 Frederick Rd, Clarksburg MD 20871 GPS: 39.246659, -77.290803 P: (301) 528-3430 W: littlebennettcampground.org E: littlebennettcampground@montgomeryparks.org RV: \$75 PA: \$37.50 I: 25 total RV sites, can accommodate RVs up to 60ft, ice, jumping pillow, pedal kart track, volleyball, basketball, hiking, and weekend activities.

**D:** I-270 S: Take Exit 18, turn left at light and then turn left on Frederick Rd. Entrance is on right. I-250 N: Take Exit 18, turn left on Frederick Rd, entrance will be on right.

N: Open year-round! PA is valid Monday thru Thursday only.