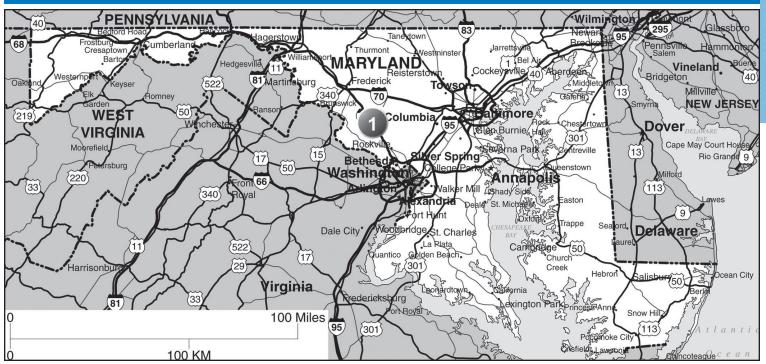

#### **1 LITTLE BENNETT CAMPGROUND**

23705 Frederick Rd, Clarksburg MD 20871 GPS: 39.246659, -77.290803 P: (301) 528-3430 W: littlebennettcampground.org E: littlebennettcampground@montgomeryparks.org RV: \$75 PA: \$37.50 I: 25 total RV sites, can accommodate RVs up to 60ft, ice, jumping pillow, pedal kart track, volleyball, basketball, hiking, and weekend activities.

**D:** I-270 S: Take Exit 18, turn left at light and then turn left on Frederick Rd. Entrance is on right. I-250 N: Take Exit 18, turn left on Frederick Rd, entrance will be on right.

N: Open year-round! PA is valid Monday thru Thursday only.