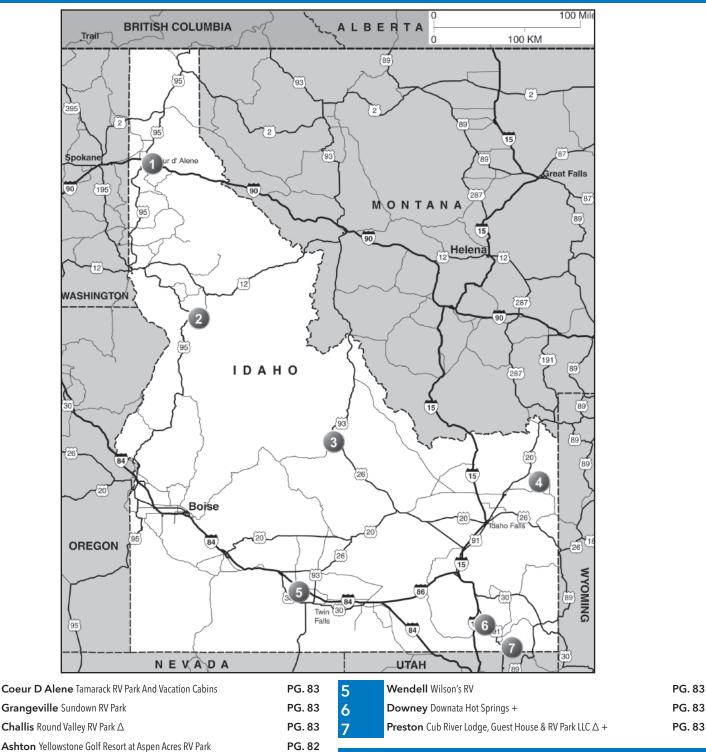

Park     |
| PASSPORT AMERICA                                                                                                                                 |                                                                                                                                                                                                                                                                                                                                                                                                                                                                                                                                                                                                              | 81                                          |





Also Offers: Δ= 50% Off Tent Rate, +=Rental Accommodations (Cabins, Hotel Rooms, Etc) Discounts - See Pgs 286-296

## 4 YELLOWSTONE GOLF RESORT AT ASPEN ACRES RV PARK

4179 E 1100 N, Ashton ID 83420 GPS: 44.041753, -111.322641 P: (208) 652-3524 W: www.yellowstonegolfresort.com E: ygr.office@gmail.com RV: \$50\* PA: \$25\*

I: 42 total RV sites. Can accommodate any size RV. Pads are gravel on top of soil. Most sites have privacy and are close to restrooms and laundry. 18 hole executive golf course.

**D:** 64 miles from Jackson, WY and West Yellowstone, MT. From US 20, 1 mile S of Ashton. Turn toward the east (tetons) and go approx 7.5 miles & turn right on 4100 East. Turn left at the stop sign @ 1100 North. Entrance is at the top of the hill on the left. Proceed down to the barn to check