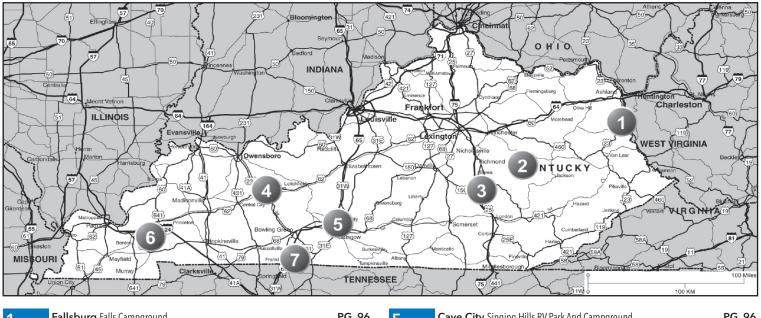

| Lighthouse<br>Landing 96         |
| BIG PULL FHU 20 30 50 🚝 📖 WIFI 🖬 👟 W/D                                                                   |                                                                                                                                                                                                                                                                                                                                                                                                                                                                                                           | RV Park                          |

## Kentucky



| 1   | Fallsburg Falls Campground                               | PG. 96 | 5   | Cave City Singing Hills RV Park And Campground    | PG. 96 |
|-----|----------------------------------------------------------|--------|-----|---------------------------------------------------|--------|
| 2   | <b>Ravenna</b> Aldersgate Camp & Retreat Center $\Delta$ | PG. 97 | 6   | Eddyville Holiday Hills Resort +                  | PG. 96 |
| 3   | Berea Walnut Meadow RV Park                              | PG. 96 | 6.2 | Grand Rivers Tween the Lakes RV Park & Campground | PG. 96 |
| 3.2 | Mount Vernon Renfro Valley RV Park                       | PG. 97 | 6.3 | Hardin Pirates Cove Resort                        | PG. 97 |
| 4   | Hartford Ohio County Park And Campground                 | PG. 97 | 7   | F