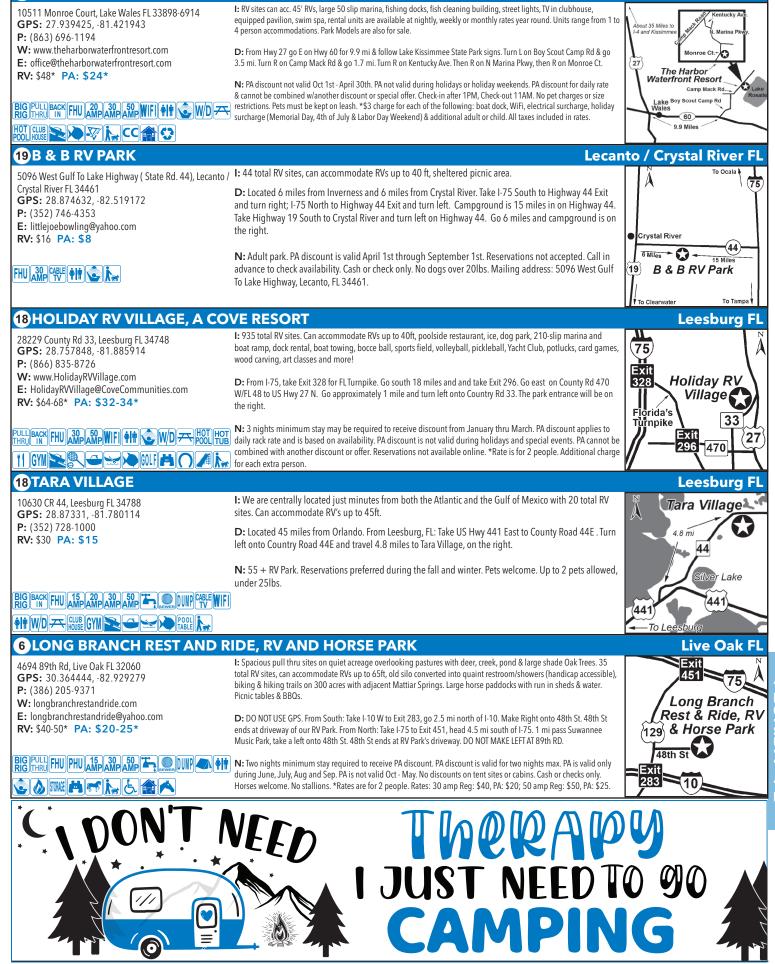

W: www.campcentralrvparks.com                                | I: 153 total RV sites. Can accommodate RVs up to 48ft. Shaded sites, FREE WiFi, gazebo, gated access, and gated dog park.                                                                                                                                                                                                                                                                                                                                                                                                                                                                                                                     |                                                     |

### **28THE HARBOR WATERFRONT RESORT**

## Lake Wales FL



| <b>34 MOSSY COVE FISH CAMP A</b>                                                                       | ND RV RESORT                                                                                                                                                                                                                                                                                   | Lorida                       |
|--------------------------------------------------------------------------------------------------------|-------------------------------------------------------------------------------------------------------------------------------------------------------------------------------------------------------------------------------------------------------------------------