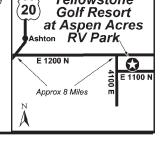

N, Ashton ID 83420 GPS: 44.041753, -111.322641 P: (208) 652-3524 W: www.yellowstonegolfresort.com E: ygr.office@gmail.com RV: \$50\* PA: \$25\*

I: 42 total RV sites. Can accommodate any size RV. Pads are gravel on top of soil. Most sites have privacy and are close to restrooms and laundry. 18 hole executive golf course.

**D:** 64 miles from Jackson, WY and West Yellowstone, MT. From US 20, 1 mile S of Ashton. Turn toward the east (tetons) and go approx 7.5 miles & turn right on 4100 East. Turn left at the stop sign @ 1100 North. Entrance is at the top of the hill on the left. Proceed down to the barn to check-in.

N: Open May 1st - Sept. 30th, weather permitting. PA not valid in July. PA valid Sunday thru Thursday. BIG BACK FHU 30 50 F Control of the Work of the Work of the State of t



Ashton ID

Yellowstone

## **PASSPORT AMERICA**

2

3

Δ

#### PASSPORT AMERICA WWW.CAMP4LESS.COM (800) 283-7183 30TH ANNIVERSARY SPECIAL EDITION / 2022

| <b>3 ROUND VALLEY RV PARK</b>                                                                                                                                         |