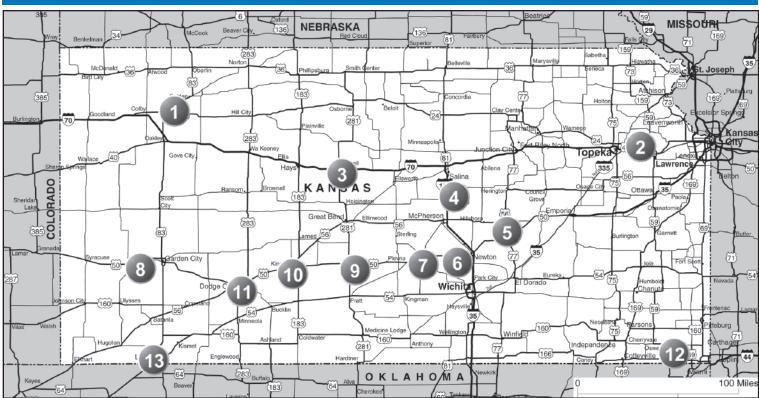

# Florida

| 1   | Defuniak Springs Bass Haven Campground                        | PG. 55 | 3   | Holt River's Edge RV Campground $\Delta$ | PG. 58 |
|-----|---------------------------------------------------------------|--------|-----|------------------------------------------|--------|
| 1.2 | Ponce de Leon Paradise Mini Village And RV Park $\triangle$ + | PG. 66 | 4   | Quincy Ingram's Marina & Campground      | PG. 68 |
| 2   | Cottondale The Hitchin Post Corral and Campground RV Park     | PG. 53 | 4.2 | Tallahassee Lakeside Travel RV Park      | PG. 72 |
| 2.2 | Marianna Stay N Go RV                                         | PG. 62 | 5   | Jacksonville Crossbow RV                 | PG. 59 |
| 2.3 | Panama City / Fountain Pine Lake RV Park                      | PG. 66 |     | _                                        |        |