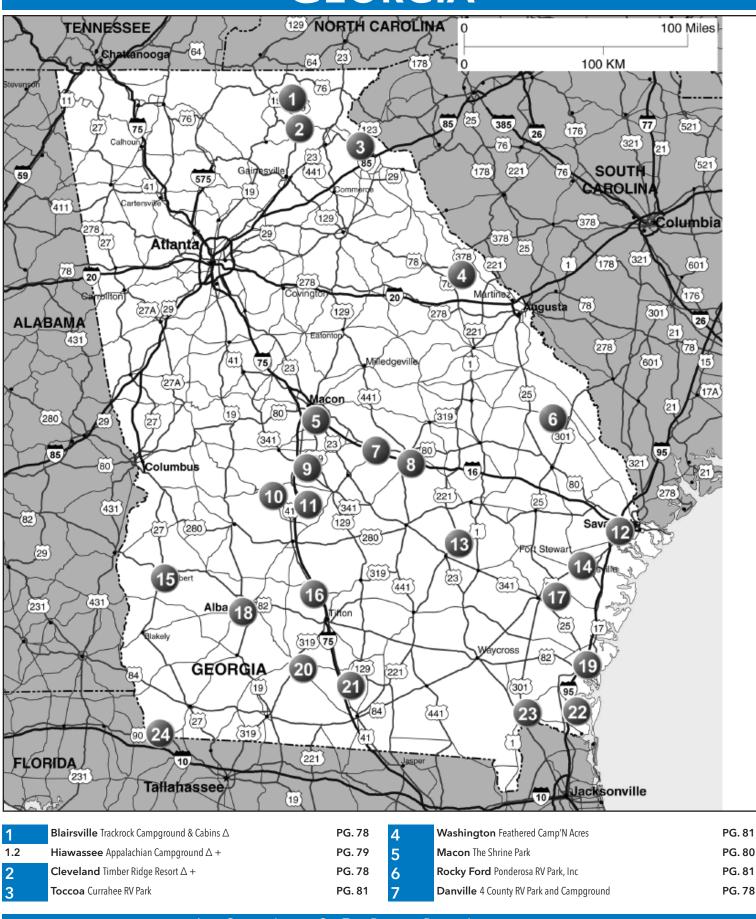

i, coin operated laundry, phone, air-conditioned clubhouse & rec hall, planned activities, horseshoes, chapel, picnic area, propane, year-round site available, private mailroom, new dog 75 P: (813) 782-5610 (301 park. Visit us on FB at Zephyr Palms RV. W: www.zephyrpalmsrvpark.com 8 mi E: office@zephyrpalmsrvpark.com D: Located close to Tampa, Orlando, shopping and restaurants. Exit 279, East of I-75, 8 miles on State RV: \$42\* PA: \$21\* Road 54.

RULL FHU PHU 30 59 To DUR WIFI THE WD N: Adult park, over 55, however, young visitors and families are always welcome (Restrictions may apply, call for details). PA discount valid for 3 days max. Credit cards accepted. Pets allowed, but must be leashed. \*Rates based on 2 people, add'l charge for each extra person.

## Notes:



Т

## Georgia



# GEORGIA

| 8  | Dublin Honeysuckle Farm RV Park             | PG. 79 | 17   | Jesup Mossy Oaks RV Park And Campground                    | PG. 80 |
|----|---------------------------------------------|--------|------|------------------------------------------------------------|--------|
| 9  | Perry Crossroads Travel Park                | PG. 80 | 18   | Albany Creekside RV Park $\Delta$ +                        | PG. 77 |
| 10 | <b>Montezuma</b> Roadhouse RV Park $\Delta$ | PG. 80 | 18.2 | Albany Exchange Club RV Park                               | PG. 77 |
| 11 | Unadilla Southern Trails RV Resort          | PG. 81 | 19   | Brunswick Southern Retreat RV Park                         | PG. 78 |
| 12 | Savannah Creekfire RV Resort and Campground | PG. 81 | 20   | Moultrie Moultrie RV Pa