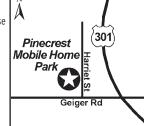

erson.

> Palmview Gardens RV/Resort

> > **Zephyrhills FL**

Zephyrhills FL

98

Zephyrhills

98

301

Dade City

**22 PINECREST MOBILE HOME PARK** 

6043 Harriet St, Zephyrhills FL 33542 **GPS:** 28.244653, -82.190496 P: (813) 782-6112 W: www.pinecrestmobilehomepark.com E: pinecrestmhc51@yahoo.com RV: \$56.14\* PA: \$28.07\*

I: 25 total RV sites, can accommodate RVs up to 40ft.

D: Located 30 miles from Downtown Tampa and 60 miles from Disneyworld. Just off Highway 301 close to downtown Zephyrhills, across from McDonalds. From Hwy 301, go west on Geiger Rd and turn right onto Harriet Road. Located just behind the Sunoco Gas Station.

N: Open year round. PA is valid on nightly rate only. Reservations preferred 24 to 48 hours in advance. Pets under 20lbs allowed. \*Rate includes 9% tax.



Zephyr Palms

**RV** Resort

## PHU AMP AMP To WIFI AIR W/D HOUSE - CLUB

Zephyrhills FL 22 ZEPHYR PALMS RV RESORT, LLC I: Come see all the new updates to the park! 161 total RV sites, which can accommodate RV's up to a 35120 State Rd 54 West, Zephyrhills FL 33541 Â GPS: 28.22307, -82.235724 length of 45', FREE Wi-Fi, coin operated laundry, phone, air-conditioned clubhouse & rec hall, planned activities, horseshoes, chapel, picnic area, propane, year-round site available, private mailroom, new dog 75 P: (813) 782-5610 (301 park. Visit us on FB at Zephyr Palms RV. W: www.zephyrpalmsrvpark.com 8 mi E: office@zephyrpalmsrvpark.com D: Located close to Tampa, Orlando, shopping and restaurants. Exit 279, East of I-75, 8 miles on State RV: \$42\* PA: \$21\* Road 54.

RULL FHU PHU 30 59 To DUR W