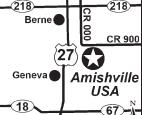

# Florida

| 1   | Defuniak Springs Bass Haven Campground                        | PG. 55 | 3   | Holt River's Edge RV Campground $\Delta$ | PG. 58 |
|-----|---------------------------------------------------------------|--------|-----|------------------------------------------|--------|
| 1.2 | Ponce de Leon Paradise Mini Village And RV Park $\triangle$ + | PG. 66 | 4   | Quincy Ingram's Marina & Campground      | PG. 68 |
| 2   | Cottondale The Hitchin Post Corral and Campground RV Park     | PG. 53 | 4.2 | Tallahassee Lakeside Travel RV Park      | PG. 72 |
| 2.2 | Marianna Stay N Go RV                                         | PG. 62 | 5   | Jacksonville Crossbow RV                 | PG. 59 |
| 2.3 | Panama City / Fountain Pine Lake RV Park                      | PG. 66 |     | _                                        |        |