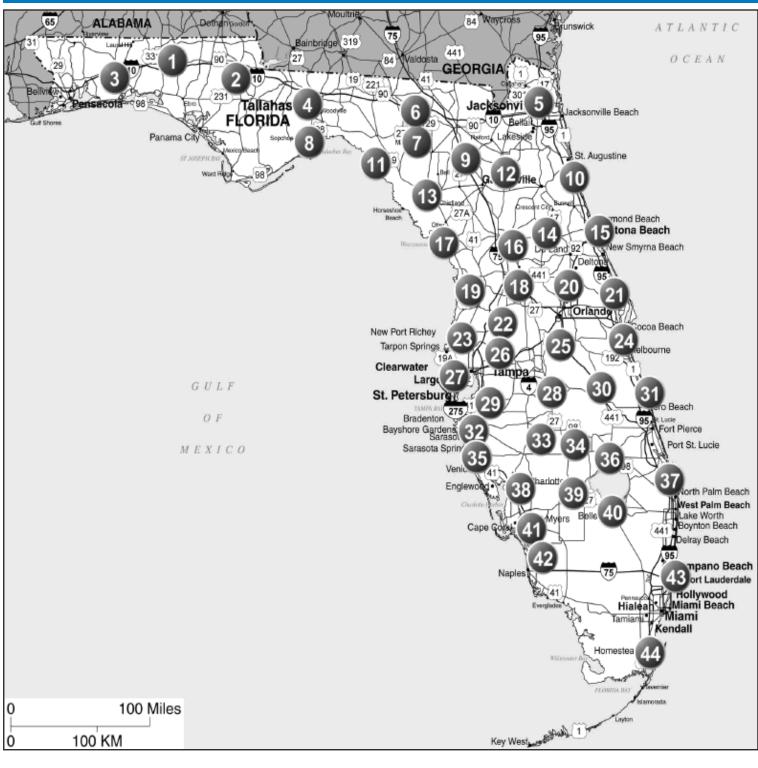

# Florida

| 1   | Defuniak Springs Bass Haven Campground                        | PG. 55 | 3   | Holt River's Edge RV Campground $\Delta$ | PG. 58 |
|-----|---------------------------------------------------------------|--------|-----|------------------------------------------|--------|
| 1.2 | Ponce de Leon Paradise Mini Village And RV Park $\triangle$ + | PG. 66 | 4   | Quincy Ingram's Marina & Campground      | PG. 68 |
| 2   | Cottondale The Hitchin Post Corral and Campground RV Park     | PG. 53 | 4.2 | Tallahassee Lakeside Travel RV Park      | PG. 72 |
| 2.2 | Marianna Stay N Go RV                                         | PG. 62 | 5   | Jacksonville Crossbow RV                 | PG. 59 |
| 2.3 | Panama City / Fountain Pine Lake RV Park                      | PG. 66 |     | _                                        |        |