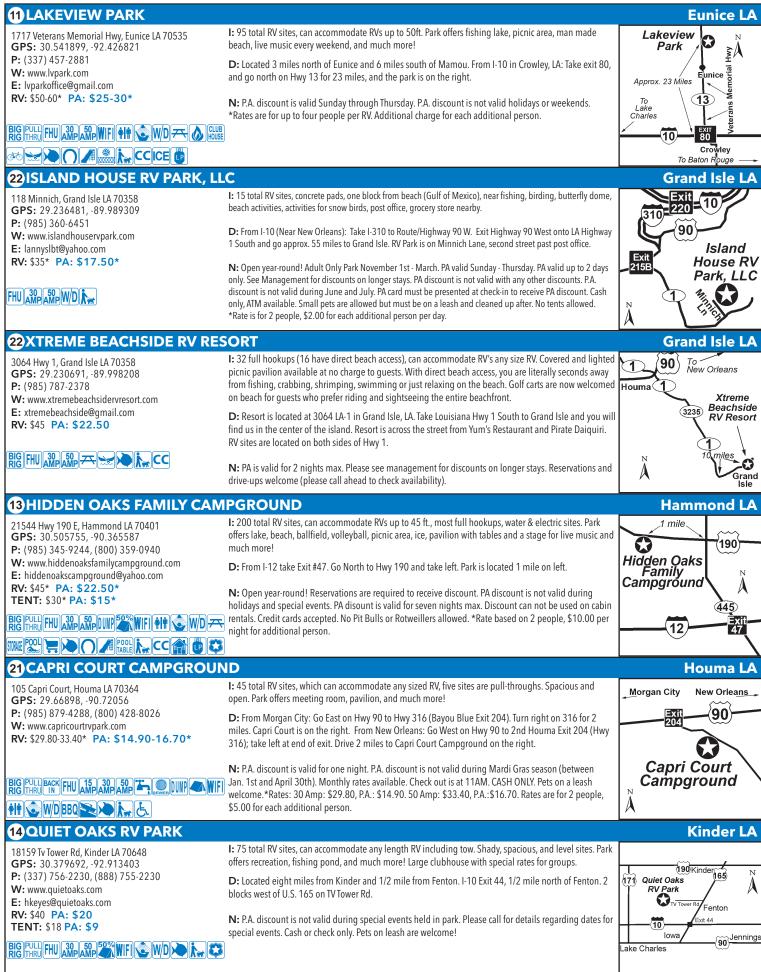

| To Eunice<br>Tasso Loop                         |
| E: lacadieinn@gmail.com<br>RV: \$35* PA: \$17.50*<br>BIG BACK FHU 15 30 50 C. COM CARE WIFI WD                     | details). No smoking. Credit cards accepted. Pets welcome (some restrictions), please request pet policy.<br>*Plus tax. Rates are for 2 people. \$5 for each additional person.                                                                                                                                                                                                                                                                             | L'Acadie                                        |

#### PASSPORT AMERICA WWW.CAMP4LESS.COM (800) 283-7183 30TH ANNIVERSARY SPECIAL EDITION / 2022



| 18 GATES AT MCNEESE RV COM                                                                                     | 1MUNITY                                                                                                                                                                                                                                                                                                                                                                                                                          | Lake Charles L                                      |
|----------------------------------------------------------------------------------------------------------------|------------------------------------------------------------------------------------------------