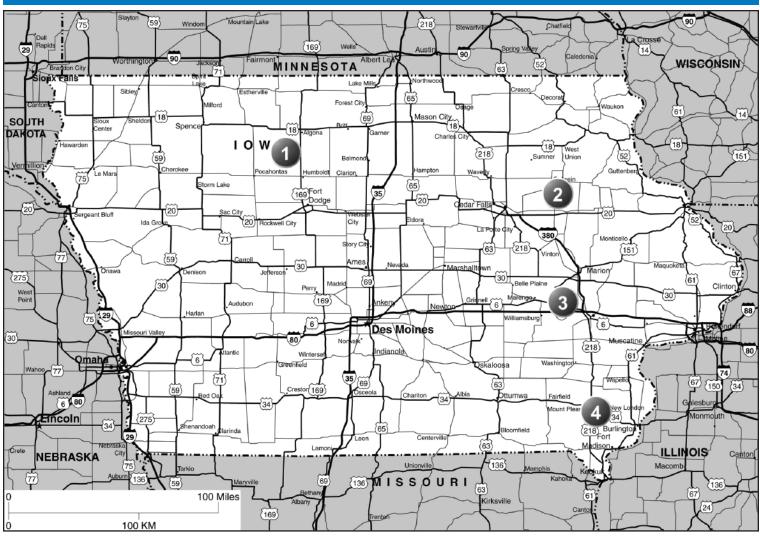

# Florida

| 1   | Defuniak Springs Bass Haven Campground                        | PG. 55 | 3   | Holt River's Edge RV Campground $\Delta$ | PG. 58 |
|-----|---------------------------------------------------------------|--------|-----|------------------------------------------|--------|
| 1.2 | Ponce de Leon Paradise Mini Village And RV Park $\triangle$ + | PG. 66 | 4   | Quincy Ingram's Marina & Campground      | PG. 68 |
| 2   | Cottondale The Hitchin Post Corral and Campground RV Park     | PG. 53 | 4.2 | Tallahassee Lakeside Travel RV Park      | PG. 72 |
| 2.2 | Marianna Stay N Go RV                                         | PG. 62 | 5   | Jacksonville Crossbow RV                 | PG. 59 |
| 2.3 | Panama City / Fountain Pine Lake RV Park                      | PG. 66 |     | _                                        |        |