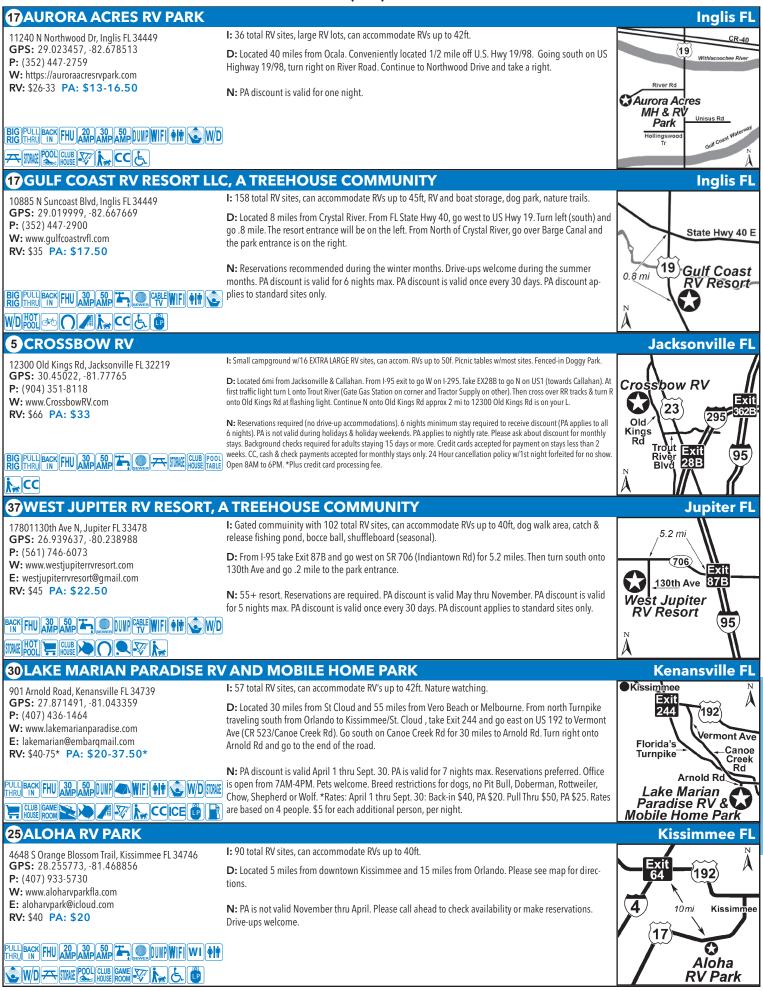

| ber at beginning of registration & give your PA ID number (REQUIRED). You MUST have a valid PA membership card at<br>time of check in. PA does not apply w/any other discount. Only 1 discount applies. Tent sites occupied for one week max<br>(PA valid for 1 night). Check in for sites is 12PM. *Rates: Reg Site \$58, PA \$29. Waterfront Site \$68, PA \$34.<br><b>RT</b><br>I: 290 full hookup RV sites, can accommodate up to 39 ft. RVs, paved roads, billiards, library and more!<br>D: Located approx 3 miles south of Spring Hill and 2.5 miles north of New Port Richey. From US 19 N<br>from New Port Richey, FL - go 1/2 block N of Denton Ave and park is on the right. From US 19 S from |                              |



| 25 PONDEROSA RV PARK                                                                                                                                    |                                                                                                                                                                                                                                                                                                                                                                                                                                                                                                                                                                                                                                               | Kissimmee