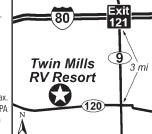

# Florida

| 1   | Defuniak Springs Bass Haven Campground                        | PG. 55 | 3   | Holt River's Edge RV Campground $\Delta$ | PG. 58 |
|-----|---------------------------------------------------------------|--------|-----|------------------------------------------|--------|
| 1.2 | Ponce de Leon Paradise Mini Village And RV Park $\triangle$ + | PG. 66 | 4   | Quincy Ingram's Marina & Campground      | PG. 68 |
| 2   | Cottondale The Hitchin Post Corral and Campground RV Park     | PG. 53 | 4.2 | Tallahassee Lakeside Travel RV Park      | PG. 72 |
| 2.2 | Marianna Stay N Go RV                                         | PG. 62 | 5   | Jacksonville Crossbow RV                 | PG. 59 |
| 2.3 | Panama City / Fountain Pine Lake RV Park                      | PG. 66 |     | _                                        |        |