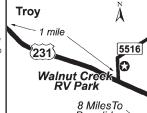

E: walnutcreekrvparktroyal@gmail.com RV: \$34\* PA: \$17\*

R 5516 at bottom of hill just before CG. Go approx S00 yards to the park entrance on R. Southbound I-65 from Birmingham: Go S & merge onto I-85 towards Atlanta. Take Exit 8 (Taylor Rd), turn R, continue on Taylor Rd until dead end (US 231 S). Turn L onto 231 S, go thru Troy AL, and 1 mile after Wal-Mart turn L onto County Rd 5516. Go approx 500 yards to the park entrance on R.

N: Drive-ups welcome, but reservations are suggested. PA is valid for 3 nights. PA is not valid during Hurricane evacuations & PULL FHU 20 30 50 Thru DUNP CABLE AIR special events. No discounts on tent sites. \*Plus tax. Walnut Creek does not offer refunds or credits. Rates are subject to change w/o notice 