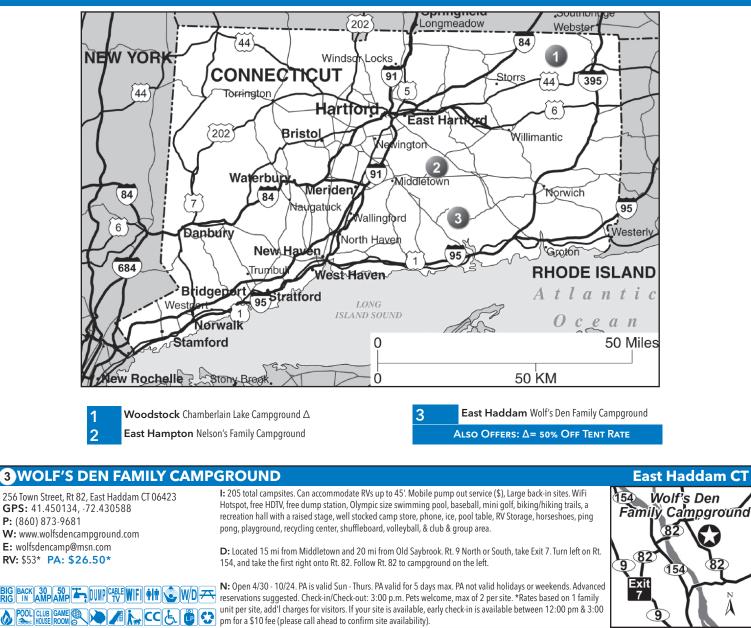

|
|                                                                                                                               |                                                                                                                                                                                                                                                                                                                                                                                                                                                                                                                                                                                                                       |                                                  |

# CONNECTICUT



#### 2 NELSON'S FAMILY CAMPGROUND

71 Mott Hill Rd, East Hampton CT 06424 GPS: 41.612932, 72.512407 P: (860) 267-5300, (866) 445-6520 W: www.nelsonscampground.com E: nelsonsfamilycampground@msn.com RV: \$56.50\* PA: \$28.25\*

I: 300+ sites, RVs to 45'. WiFi (\$), Free HDTV, honey wagon service (\$), snack bar, ice, playground, soccer, softball, volleyball, horseshoes, biking, pool table, ping pong, bocce ball, pavilion facilities, RV Sales/Service Dept, & more!

D: From New Haven or NY: I-91 N to EX22. Go S on Rte 9 to stop light. Turn R onto Rte 66 E. Follow Rte 66 E into E Hampton. Turn Lonto N Main St-Lake Rd, go 1.5 mi & turn Lonto Mott Hill Rd. Park is 1/2 mi on L. From Hartford (S) or New London (N): Rte 2 to EX13. Turn onto Rte 66 W (from Hartford turn R (from New London turn L)