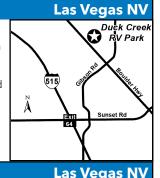

#### **DUCK CREEK RV PARK**

PULL BACK FHU 20 30 50 F DUNP CABLE WIFI #IF

6635 Boulder Hwy, Las Vegas NV 89122 **GPS:** 36.079974, -115.027095 **P:** (702) 454-7090

W: www.duckcreekrvparklv.com E: duckcreekrv@gmail.com

RV: \$27-45\* PA: \$13.50-22.50\*

1: 207 total RV sites, can accommodate RV's up to 40ft.

D: Going north on I-515: Take exit toward Sunset Rd. Turn right on Galleria Dr. Turn left on Gibson. Turn left on Boulder Highway. Turn right at the Duck Creek RV Park sign.