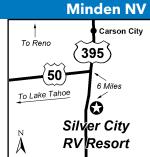

#### SILVER CITY RV RESORT

3165 Hwy 395, Minden NV 89423 **GPS:** 39.069305, -119.779678

P: (775) 267-3359 W: www.silvercityrvresort.com E: info@silvercityrvresort.com RV: \$39.96 PA: \$19.98

1: 205 total FHU RV sites (105 are pull-thrus). Can accommodate RVs up to 60'. Basketball, horseshoes, hiking, clubhouse, game room, fitness center, handicap accessible, ice, and playground.

D: Located 11 miles from Carson City. From Lake Tahoe off Hwy 50. Turn left on Hwy 395. 6 miles South on left hand side of 395.

N: PA valid October 1st thru March 31st. PA valid 4 days per stay. Reservations are optional but recommended. Cable TV is only offered to monthly customers.