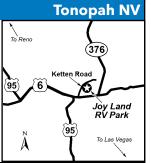

# **JOY LAND RV PARK**

1260 Ketten Rd, Tonopah NV 89049 GPS: 38.070268, -117.21109 **P:** (775) 482-9444, (702) 334-2242

RV: \$25\* PA: \$12.50\*

1: 48 total RV sites, can accommodate RVs up to 60 ft. Campground offers: pet run, picnics. Bikers welcome. Special senior rates.

D: Halfway between Reno and Las Vegas. Take Hwy 95 (North or South) heading for the middle of the state, to Tonopah take East Hwy 6 for Ely. About 1/2 mile, turn left on Ketten Rd and follow signs and road to park. Joy-Land will be on the right side. Pull thrus on lot 3 (1/2 mile past office).

N: Open year-round! Discount does not apply to monthly rates. No discounts on tent sites. No Loud Parties! \*\$5.00 deposit for restroom key in pull-through RV site section of the park.

**Wells NV** 