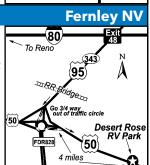

### **DESERT ROSE RV PARK**

CABLE WIFI # IT W/D STORE CLUB

3285 Hwy 50A East, Fernley NV 89408 **GPS:** 39.592555, -119.155828 **P:** (775) 575-9399, (877) 767-3478

W: www.desertroserv.com E: desertroserv@aol.com RV: \$32\* PA: \$16\*

O POOL IN CCICE I

I: 117 total RV sites, can accommodate RV's up to 65'. Park offers mail service, limited supplies, level concrete sites, snacks, drinks, and more! Discounted golf offered to guests.

D: Located 20 miles west from Fallon and 40 miles east of Reno, NV. I-80 to Exit 48, Head south over RR Bridge, stay to the left go into traffic circle 3/4 come out on Highway 50 (east) toward Fallon, proceed 4 miles and Desert Rose RV is on the right.