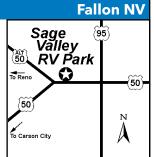

**SAGE VALLEY RV PARK** 4800 Reno Hwy ( US 50 ), Fallon NV 89406 **GPS:** 39.485496, -118.853387

P: (775) 867-3636 E: sagevalleyrv@hotmail.com RV: \$26.90\* PA: \$13.45\* 1: 52 total RV sites (5 Sites are 30/50 amp, 2 dry sites, and the rest are 30 amp). Can accommodate RVs up to 42'. Limited supplies.

D: Located 20 miles from Fernley, 57 miles from Carson City, and 59 miles East of Reno. Exit 180 in Fernly. Head East 20 miles on Hwy 50. Park located on left. From Hwy 95. Head West on Hwy 50. 3.7 miles. Park located on right.