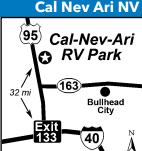

#### **CAL-NEV-ARI RV PARK**

2 Spirit Mountian Ln, Cal Nev Ari NV 89039 **GPS:** 35.300167, -114.8785

P: (702) 297-1115 RV: \$20\* PA: \$10\* 1: 58 total RV sites, can accommodate any size RV, all pull-thrus. Park has a convenience store and propane for purchase. Enjoy 24 hour gaming and bar; check out the daily specials in our restaurant; plan a stay at the Blue Sky Motel; or utilize our Post Office Monday-Friday from 10AM to 1PM.

D: Located 30 minutes to Laughlin. Park is located on Hwy 95, just 12 miles south of Searchlight on the east side of Hwy 95. Check-in at the Cal-Nev-Ari Market 7AM-5PM.

N: Open year round! PA is valid for 2 nights. No reservations. PA not valid on afterhours check-ins. Rigs PULL FHU 30 50 JULP HI WD TILL CC over 10 years old and tents are not allowed. Two pets, non-aggressive, under 30 lbs welcome. \*Rate is for one RV, one vehicle and two people. \$5.00 for each additional vehicle. Plus tax.