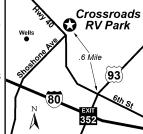

## BBQATV 🚁 🙌 🔭 **CROSSROADS RV PARK**

PULL BACK PHU 30 50 DUMP A PIT W/D A

Jct Hwv 40 & Shoshone, Wells NV 89835 GPS: 41.108448, -114.961456 P: (775) 752-3012, (435) 686-9976 W: www.crossroadsrvpark.us **E:** stayinwells@crossroadsrvpark.us

RV: \$25\* PA: \$12.50\* TENT: \$10\* PA: \$5\*

I: 22 total RV sites. Can accommodate any size RV. 3 Sites with 50 Amp.

D: From I-80 Eastbound â€" take Exit 352. Turn Left onto US 93, and then left at 4-way stop. Go 1/2 mile and the park is on the left. From I-80 Westbound â€" take Exit 352, proceed through 4-way stop, go 1/2 mile and park is on the left. From US 93, go west at the 4-way stop, park is on left 1/2 mile.

N: May be open year-round (call ahead in winter to be sure). Reservations required for PA discount. PA is valid for 2 nights max. \*Rate is for one RV and one vehicle. \$5 for each additional vehicle.