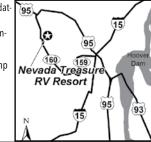

#### **NEVADA TREASURE RV RESORT**

301 W Leslie St, Pahrump NV 89060 **GPS:** 36.312012, -116.017384

P: (800) 429-6665 W: www.NVTreasure.com E: frontdesk@nvtreasure.com RV: \$40-60 PA: \$20-30

I: Highly rated (Good Sam 10/10/10 and Top 100 Parks) luxury RV Resort with 202 RV sites accommodating RVs up to 60 ft. Free Wi-Fi, 2 outdoor pools w/10-ft. waterfall and Jacuzzi, indoor spa with saunas, steam rooms and Jacuzzis, fitness center with Cybex equipment, laundry facility, putting green, convention center, convenience store, bowling center, and bar and restaurant.

D: Located 60 miles Northwest of Las Vegas, 50 miles from Death Valley, 4 miles northwest of Pahrump on Highway 160 at the corner of Highway 160 and Leslie St.

PULL BACK FHU 30 50 WIFI WI W/D HOT GYM FITHER IN THE STATE OF THE STA