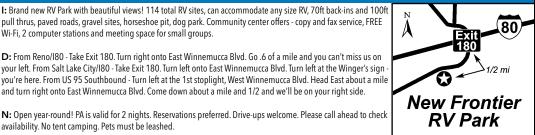

#### **NEW FRONTIER RV PARK**

4360 Rim Rock Rd, Winnemucca NV 89445 GPS: 40.983516, -117.698934

P: (775) 621-5277 W: www.newfrontierrvpark.com E: caseyg@newfrontierrvpark.com RV: \$32\* PA: \$16\*

Notes:

Wi-Fi, 2 computer stations and meeting space for small groups.

D: From Reno/180 - Take Exit 180, Turn right onto East Winnemucca Blvd, Go .6 of a mile and you can't miss us on your left. From Salt Lake City/180 - Take Exit 180. Turn left onto East Winnemucca Blvd. Turn left at the Winger's sign you're here. From US 95 Southbound - Turn left at the 1st stoplight, West Winnemucca Blvd. Head East about a mile

pull thrus, paved roads, gravel sites, horseshoe pit, dog park. Community center offers - copy and fax service, FREE

and turn right onto East Winnemucca Blvd. Come down about a mile and 1/2 and we'll be on your right side. N: Open year-round! PA is valid for 2 nights. Reservations preferred. Drive-ups welcome. Please call ahead to check