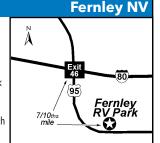

#### **FERNLEY RV PARK**

550 W Main St, Fernley NV 89408 GPS: 39.60792, -119.259844 P: (775) 575-5222, (775) 575-2204 E: fernleyrvpark89408@gmail.com

RV: \$31\* PA: \$15.50\*

1: 40 total RV sites. Can accommodate RVs up to 40'. 18 back-ins and 22 pull thrus. Spotless bathrooms with handicap showers (2 men & women with 3 stalls each). Coin operated laundromat on site. Clean, paved park. Each site has a grassy area with a tree and picnic table. Dog park on site.

D: Located 28 miles from Fallon, NV and 35 miles from Reno, NV. Take Exit 46 off of I-80, exit towards Fernley and go "under" the overpass in a big sweeping turn. As soon as you are out of the turn, the park is on the L hand side, just 7/10ths of a mile from I-80.